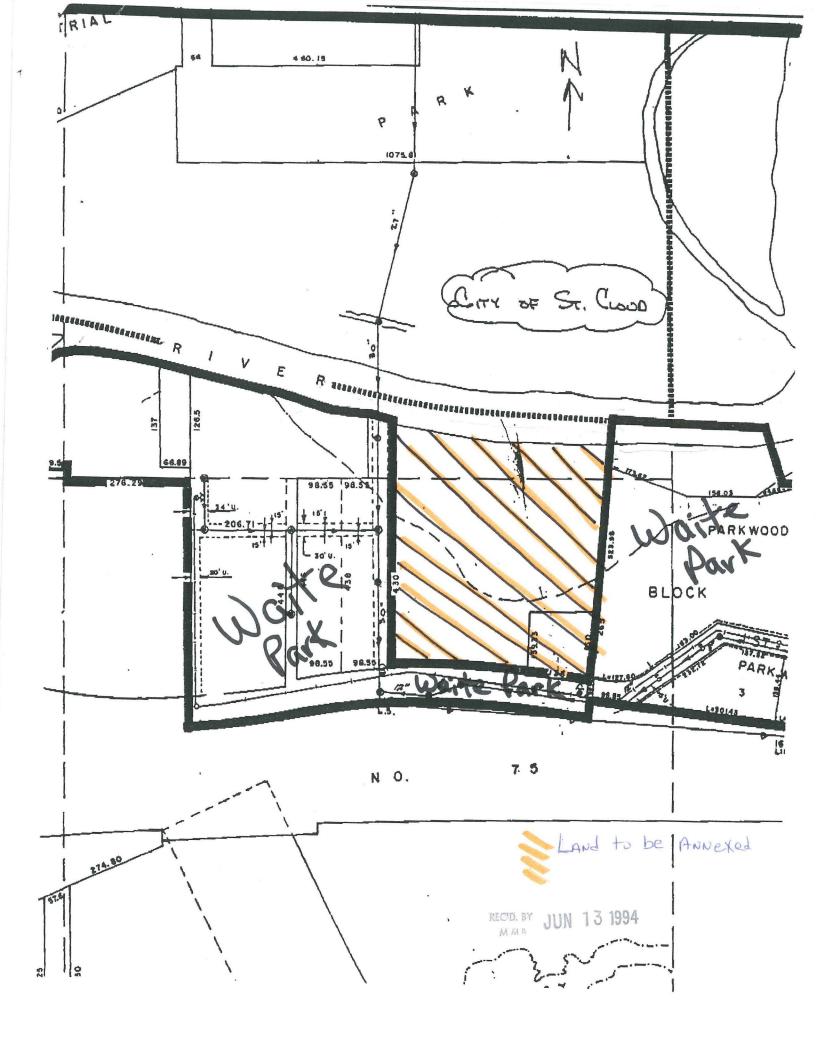

2. The legal description of the property is as follows:

That portion of the East half of the East Half of the Northeast Quarter ( $E_2^{l_2}$  of  $E_2^{l_2}$  of NE $_4^{l_3}$ ) in Section 18, Township 124 North, Range 28 West, lying South of the South shoreline of the Sauk River and lying North of County Road 75 (Old Highway 52) right-of-way which is currently outside the City limits.

The acreage of the land involved is 3.8 acres. The property has a population of seven (7).

IT IS FURTHER ORDAINED, that the City Clerk file certified copies of this Ordinance with the Minnesota Municipal Board, the Stearns County Auditor, the Clerk for the Township of St. Cloud, and the Secretary of State for the State of Minnesota.