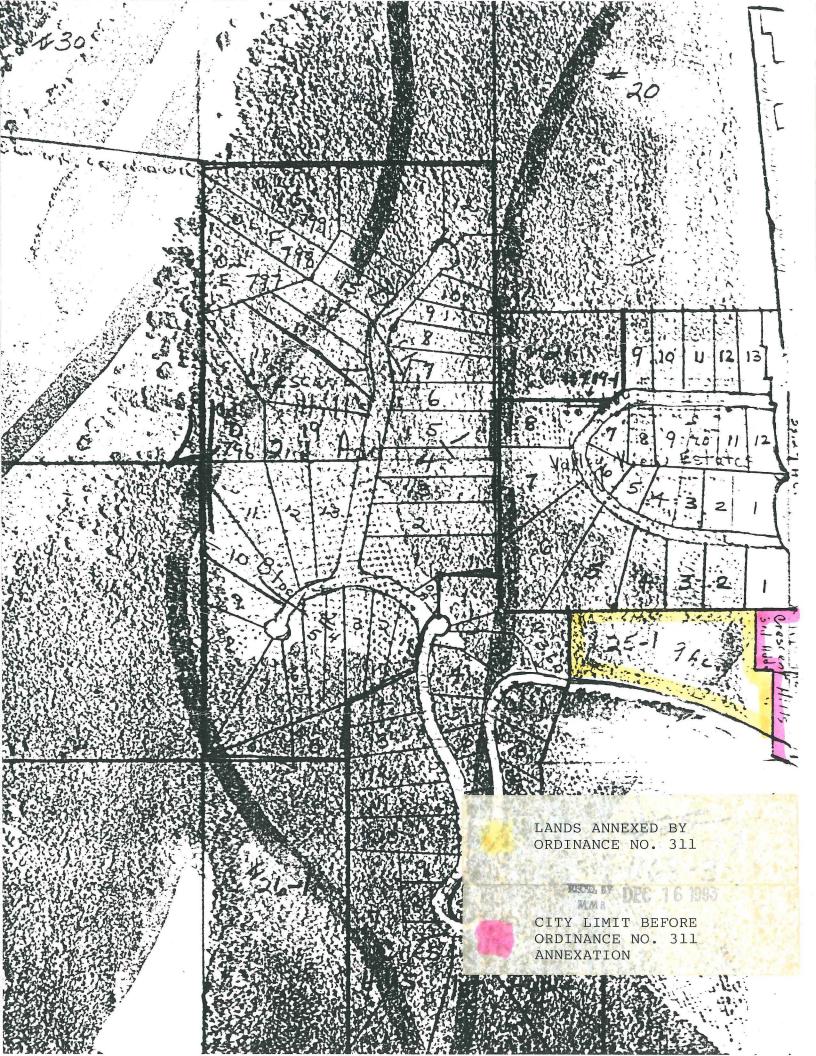

SECTION II. That said land is urban or suburban in character or are about to become so.

SECTION III. Said land abuts the existing corporate limits of the City of La Crescent, is unplatted and consists of approximately nine acres.

SECTION IV. Said land is legally described as follows:

A tract of land in the south half of the Northeast Quarter of the Southeast Quarter, Section 4, Township 104 North, Range 4 West, bordered on the West by the East line of Lot 2, Block 1, Crescent Hills First Addition, bordered on the North by the South line of Valley View Estates Addition, bordered on the East by the West line of Crescent Hills Third Addition, and bordered on the South by Crescent Hills Drive, a township road as described by resolution establishing a town road, recorded in book 287 of miscellaneous, Page 75, in the Office of the County Recorder, Houston County, Minnesota containing nine acres more or less.