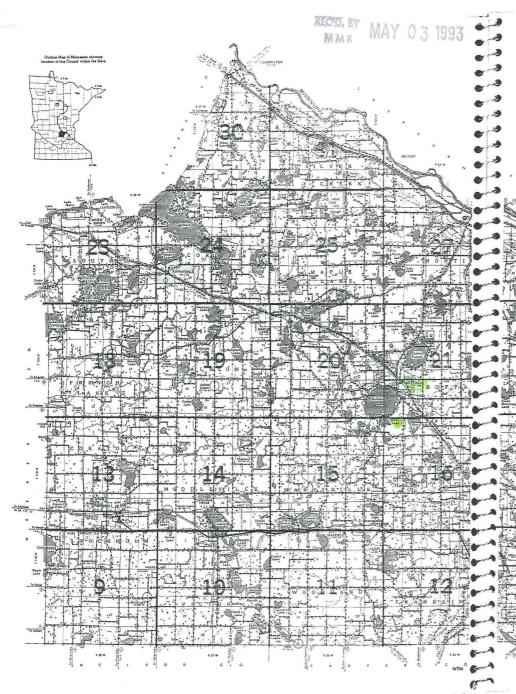

nce of 216.60 feet to the south line of the north one rod of the said East Half of the Southeast Quarter of the Northeast Quarter; thence North 890 45' 57" East along the said south line, a distance of 536.27 feet, to the east line of the said Northeast Quarter; thence North 10 00' 12" West along the east line of the said Northeast Quarter, a distance of 1226.06 feet to the point of beginning. Containing 47.26 acres and subject to the right of way of Minnesota State Highway No. 25 along the east line of the said Northeast Quarter.

MAN MAY 03 1993

2

-



### **GRINLEY & TUKUA**

RICHARD GRINLEY
ATTORNEY AT LAW

KRISTI L. TUKUA ATTORNEY AT LAW

Box F — 120 North River Street Delano, Minnesota 55328

Phone: (612) 479-2531 (Metro) or (612) 972-2926



Local: 972-3389 Minneapolis: 479-3389



GENERAL HIGHWAY MAP

### WRIGHT COUNTY

### MINNESOTA

BASE MAP PREPARED BY
MINNESOTA DEPARTMENT OF TRANSPORTATION
TECHNICAL SERVICES DIVISION

IN COOPERATION WITH THE U.S. DEPARTMENT OF TRANSPORTATION FEDERAL HIGHWAY ADMINISTRATION

SCALE OF STATUTE MILES



#### LEGEND

| KOAD AND BOADWAT PERIORES