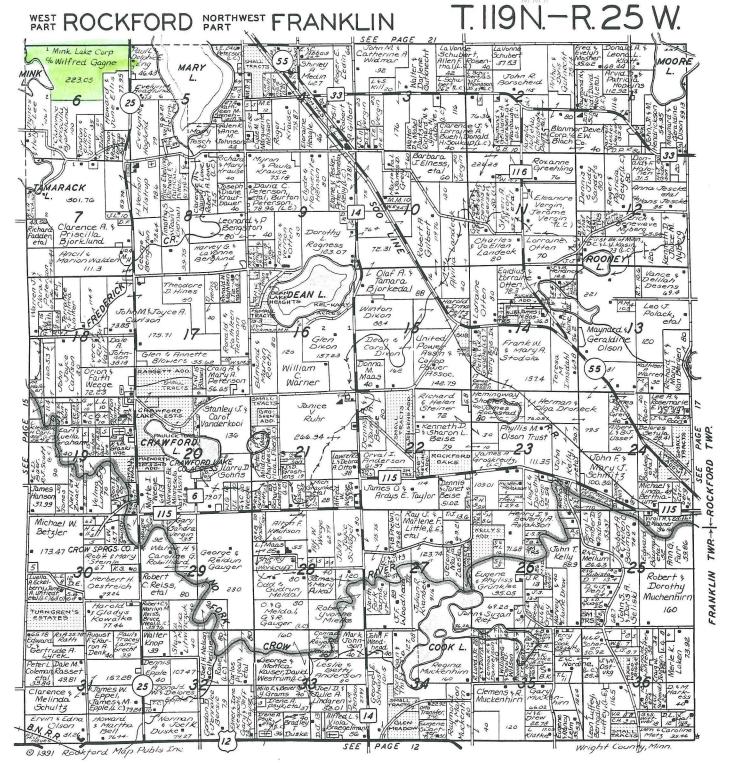

# ATTACHMENT 1 TO AN ORDINANCE ANNEXING CERTAIN PROPERTIES TO THE CITY OF BUFFALO

That part of the North Half of the Northeast Quarter and that part of the north one rod of the East Half of the Southeast Ouarter of the Northeast Quarter and that part of the Southwest Quarter of the Northeast Quarter of Section 6, Township 119, Range 25, Wright County, Minnesota, described as follows: Beginning at the northeast corner of the said North Half of the Northeast Quarter; thence North 890 02' 51" West, assumed bearing, along the north line of the said North Half of the Northeast Quarter, a distance of 2290.54 feet; thence South 0° 57′ 09" West, a distance of 40.00 feet; thence North 890 02' 51" West, a distance of 150.00 feet; thence South 00 58' 00" West, a distance of 135.00 feet; thence South 350 50' 00" East, a distance of 137.83 feet; thence South 530 50' 00" East. a distance of 618.00 feet; thence South 740 25' 00" East, a distance of 301.64 feet; thence southwesterly along a nontangential curve, concave to the southeast, having a radius of 335.03 feet and a central angle of 190 29' 58", a distance of 114.02 feet, the chord of said curve bears South 26° 32′ 08" West, distance 113.47 feet; thence South 16° 47′ 09" West, tangent to said curve, a distance of 105.00 feet; thence North 730 00' 00" West, a distance of 210.00 feet; thence South 820 20' 00" West, a distance of 195.00 feet; thence South 80 30' 00" West, a distance of 195.00 feet; thence South  $25^{\circ}$  05' 00" East, a distance of 310.00 feet; thence South  $10^{\circ}$ 40' 00" East, a distance of 150.00 feet; thence South 510 00' 00" East, a distance of 192.00 feet; thence North 660 00' 00" East, a distance of 192.00 feet; thence North 660 00' 00" East, a distance of 205.00 feet; thence North 170 55' 00" East, a distance of 145.00 feet; thence North 30 30' 00" East, a distance of 180.00 feet; thence North 150 29' 27" East, a distance of 270.45 feet; thence North 73<sup>0</sup> 12' 51" West, a distance of 145.00 feet; thence North 16<sup>0</sup> 47' 09" East, a distance of 45.00 feet; thence South 73° 12' 51" East, a distance of 150.00 feet; thence North 420 00' 00" East, a distance of 205.00 feet; thence North 620 30' 00" East, a distance of 415.000 feet; thence North 340 00' 00" East, a distance of 140.00 feet; thence North 260 14' 53", a distance of 105.07 feet; thence South 890 02' 51" East, a distance of 330.00 feet; thence South 48° 00' 00" East, a distance of 75.00 feet; thence South 13° 05' 00" West, a distance of 635.00 feet; thence South 130 01' 59" East, a distance of 216.60 feet to the south line of the north one rod of the said East Half of the Southeast Quarter of the Northeast Quarter; thence North 890 45' 57" East along the said south line, a distance of 536.27 feet, to the east line of the said Northeast Quarter; thence North 10 00' 12" West along the east line of the said Northeast Quarter, a distance of 1226.06 feet to the point of beginning. Containing 47.26 acres and subject to the right of way of Minnesota State Highway No. 25 along the east line of the said Northeast Quarter.