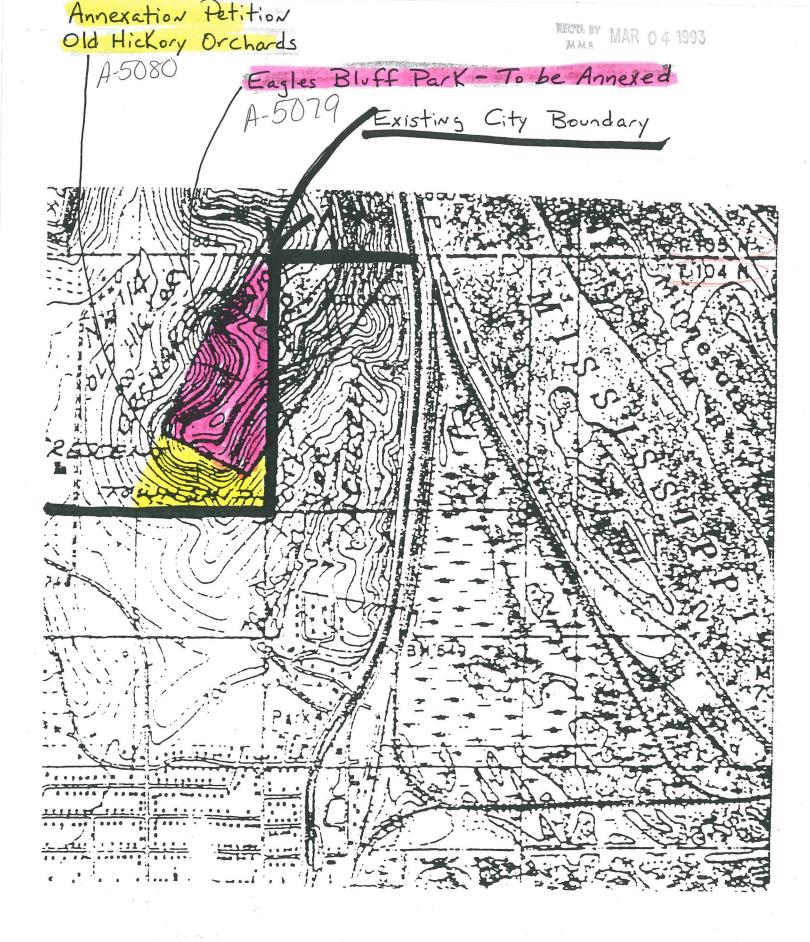

SECTION II. That said land is of urban or suburban character, or is about to become so.

SECTION III. Said land abuts the existing corporate limits of the City of La Crescent, is unplatted, and the area thereof is less than sixty acres, being actually an area of thirty-four acres and the reason for this annexation proceedings is recreational - park purposes. The East boundary line of the lands the subject matter of this annexation ordinance coincides with the westerly corporate limits of the City of La Crescent.

SECTION IV. Said lands are described as follows, to-wit: That part of the Northwest quarter of Section 3, Township 104, Range 4, Houston County, Minnesota, described as follows: Beginning at the Northeast Corner of said Northwest quarter; thence Southerly along the East line of said Northwest quarter 2000.00 feet; thence Southwesterly, deflecting to the right 35°, 300.00 feet; thence Northwesterly deflecting to the right 0°, 1000.00 feet; thence Northwesterly to a point on the North line of said Northwest quarter, 300.00 feet westerly of the point of beginning; thence easterly along the North line of said Northwest Quarter, 300.00 feet to the point of beginning.