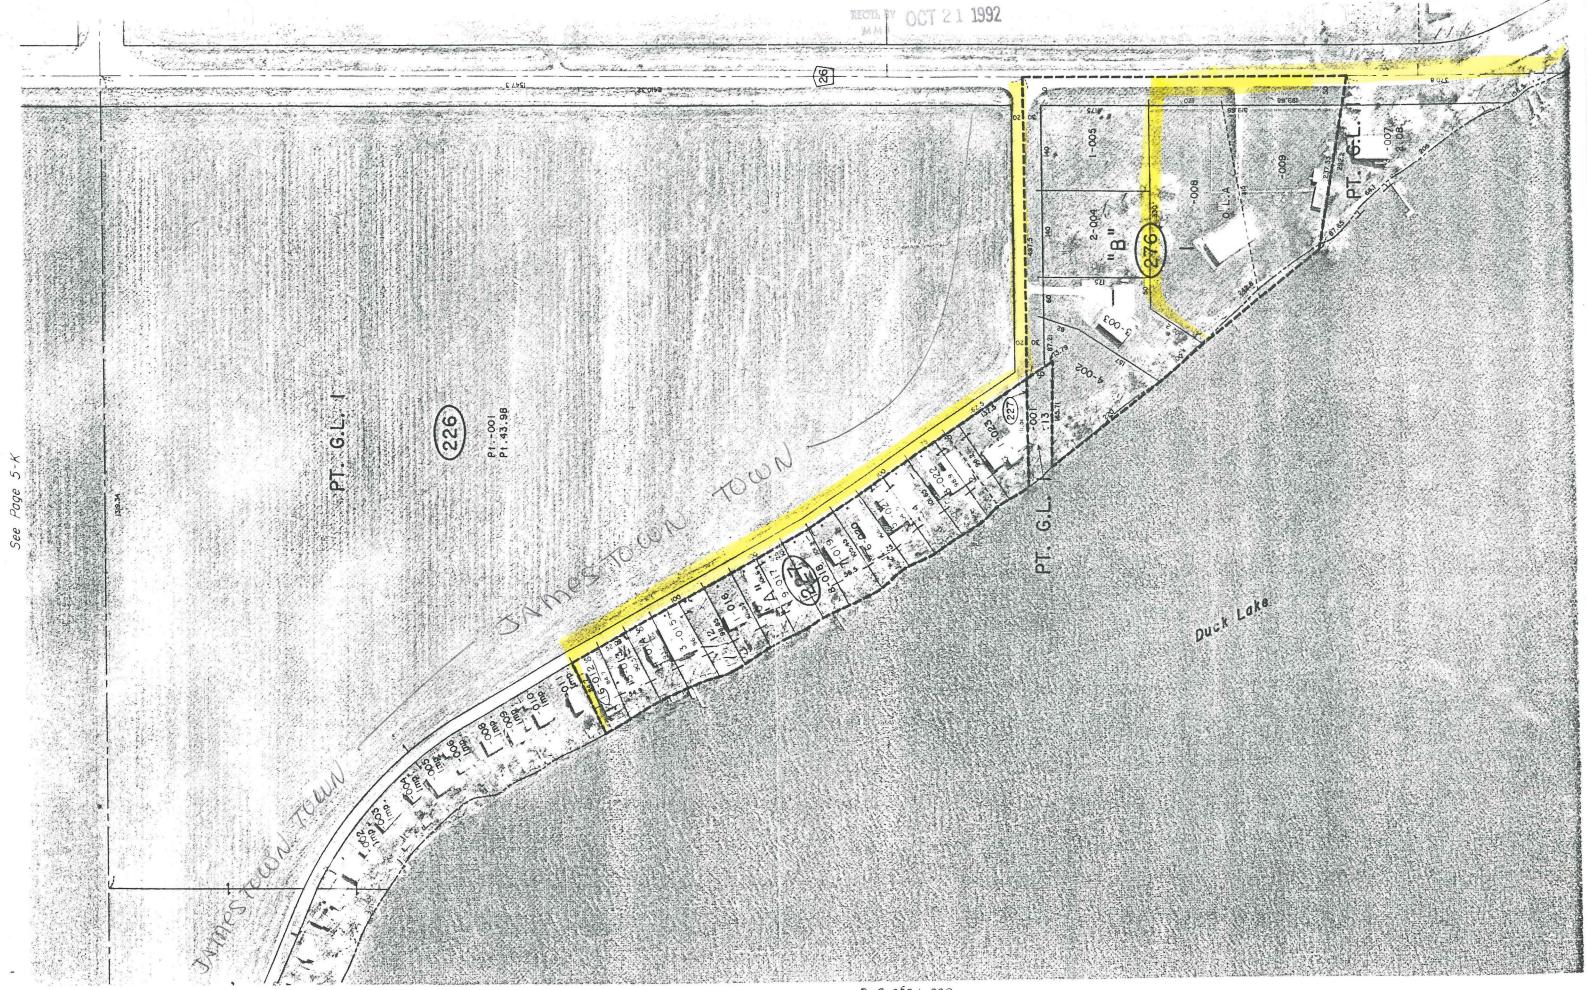

## BOUNDARIES OF TERRITORY PROPOSED AREA TO BE ANNEXED TO THE CITY OF MADISON LAKE, MINNESOTA

Commencing at the intersection of the Easterly Right-Of-Way line of Blue Earth County Road Number 26 with the Northerly boundary line of the City of Madison Lake, as presently laid out, being the point of beginning of the lands to be described herein;

Thence Northerly, along the Easterly Right-Of-Way of Blue Earth County Road Number 26 to a point which is fifty feet Easterly and 1,527.30 feet southerly of the South East corner of Section 22, Township 109 Range 25, Blue Earth County, Minnesota;

Thence Westerly, a distance of 100 feet to the Northerly line of a Private Access-Egress Driveway, as platted within Doran's Subdivision Duck Lake, Blue Earth County, Minnesota;

Thence continuing Westerly, along the Northerly Line of said Private Access-Egress Driveway, approximately 445 feet to a point where said Road turns Northwesterly;

Thence Northwesterly, along the Easterly line of said Private Access-Egress Driveway, to a point which intersects with the Easterly extension of the Northerly line of Doran's Subdivision Duck Lake, Blue Earth County, Minnesota;

Thence Westerly, along the Easterly extension of the Northerly line of Doran's Subdivision Duck Lake to the Northeasterly corner of Doran's Subdivision Duck Lake;

Thence continuing Westerly, along the Northerly Line of Doran's Subdivision Duck Lake to the Northwesterly corner of Doran's Subdivision Duck Lake, also being a point on the water's edge of Duck Lake;

Thence Southeasterly, along the Westerly line of Doran's Subdivision Duck Lake and to the Southwesterly corner of Doran's Subdivision Duck Lake;

Thence continuing Southeasterly, along the water's edge of Duck Lake, to the Westernmost corner of OutLot A, Hagen Park Subdivision, Blue Earth County, Minnesota;

Thence Northeasterly a distance of 102.2 feet along the Northwesterly line of OutLot A, Hagen Park Subdivision;

Thence Easterly a distance of 330.00 feet along the North line of OutLot A, Hagen Park Subdivision, to the Westerly Right-Of-Way line of Blue Earth County Road Number 26;

Thence Southerly, along the Westerly Right-Of-Way line of Blue Earth County Road Number 26 to a point which is 100 feet West of the Point of Beginning;

Thence East, a distance of 100 feet to the Point of Beginning.