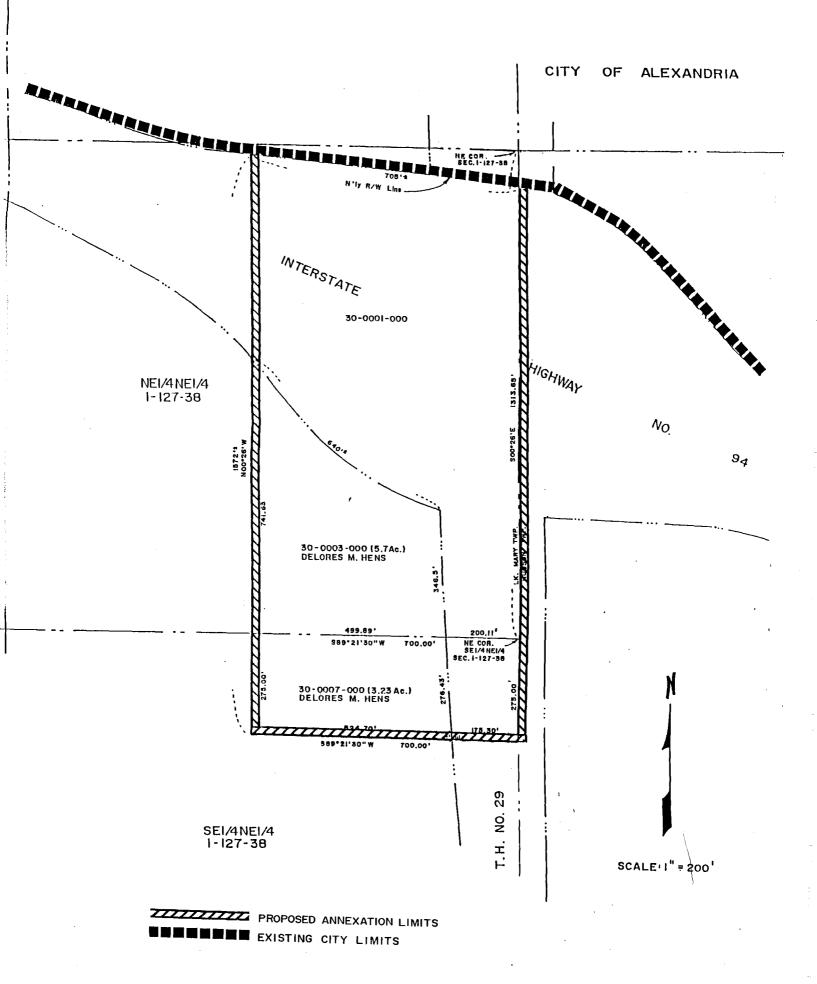

#### ATTACHMENT #1

That part of the Northeast Quarter of the Northeast Quarter (NE¼ NE¼) and the Southeast Quarter of the Northeast Quarter SE¼ NE¼) of Section 1, Township 127 North, Range 38 West of the 5th P.M. described as follows: Beginning at the northeast corner of said SE¼ NE¼; thence South 00 degrees 26 minutes East along the east line of said SE¼ NE¼ a distance of 275.00 feet; thence South 89 degrees 21 minutes 30 seconds West 700.00 feet; thence North 00 degrees 26 minutes West 1572 feet more or less to the northerly rightof-way line of Interstate Highway Number 94; thence Southeasterly along said right-of-way line 705 feet more or less to the east line of said NE¼ NE¼; thence South 00 degrees 26 minutes East along said line a distance of 1208 feet more or less to the point of beginning. The tract herein described contains 24.49 acres more or less of which 15.56 acres is Public Highway Right of Way and 8.93 acres is owned by Delores M. Hens.

# ANNEXATION MAP