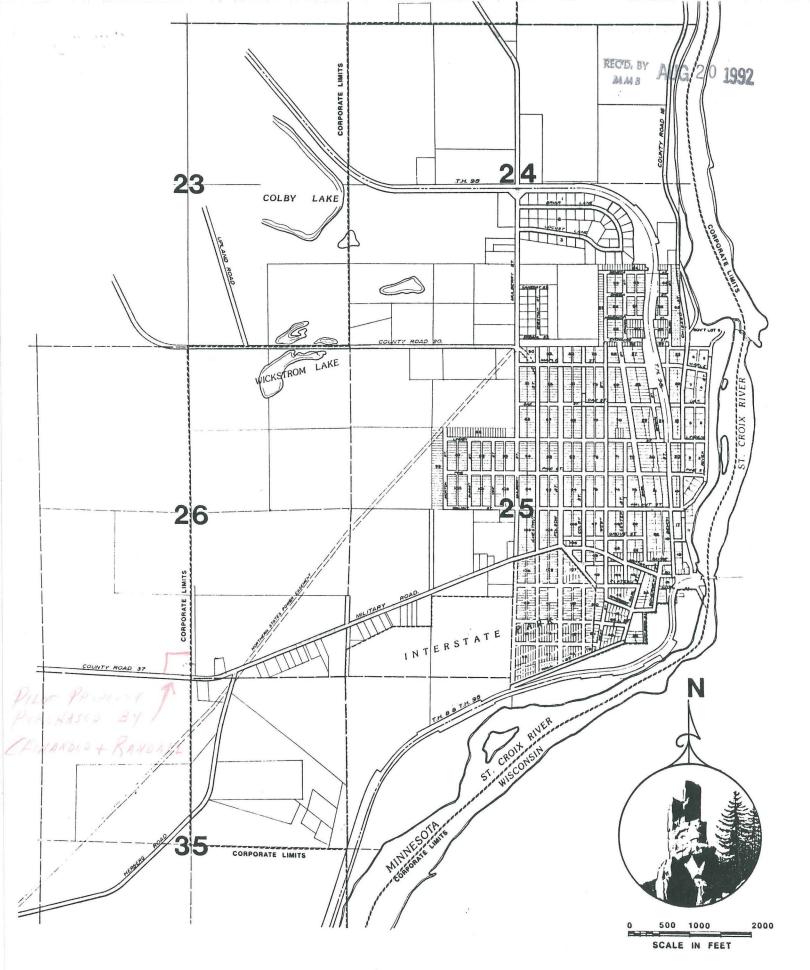

## AN ORDINANCE EXTENDING THE CORPORATE LIMITS OF THE CITY OF TAYLORS FALLS TO INCLUDE CERTAIN UNINCORPORATED PROPERTY ABUTTING UPON THE LIMITS OF THE CITY

WHEREAS, Ronnie R. Chinander and Monica J. Randall have petitioned the City Council for annexation of land located within the County of Chisago and State of Minnesota legally described as the South 410 feet of the East 447 feet of the SE 1/4 of SW 1/4 of Section 26, Township 34, Range 19; and

## THE CITY COUNCIL OF TAYLORS FALLS ORDAINS:

- <u>Section 1</u>. <u>Territory Annexed</u>. The corporate limits of the City of Taylors Falls are hereby extended to include the South 410 feet of the East 447 feet of the SE 1/4 of SW 1/4 of Section 26, Township 34, Range 19, Chisago County, Minnesota.
- Section 2. Filing and Publication. The City Clerk is directed to file copies of this ordinance with the Chisago County Auditor, the Clerk of the Town of Shafer, and the Minnesota Municipal Board and to publish this ordinance in the Chisago County Press.
- <u>Section 3</u>. <u>Effective Date of Annexation</u>. This ordinance takes effect upon its passage and publication and the filing of copies as directed in Section 2 and upon being approved by the State of Minnesota Municipal Board.