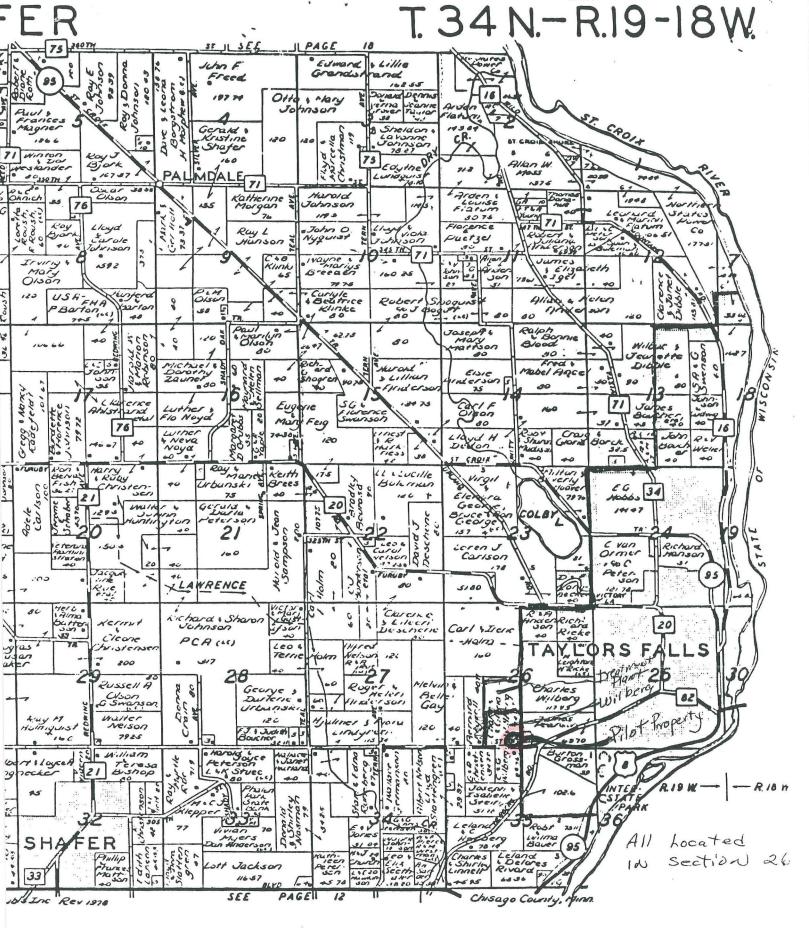

## AN ORDINANCE EXTENDING THE CORPORATE LIMITS OF THE CITY OF TAYLORS FALLS TO INCLUDE CERTAIN UNINCORPORATED PROPERTY ABUTTING UPON THE LIMITS OF THE CITY

WHEREAS, Ronnie R. Chinander and Monica J. Randall have petitioned the City Council for annexation of land located within the County of Chisago and State of Minnesota legally described as the South 410 feet of the East 447 feet of the SE 1/4 of SW 1/4 of Section 26, Township 34, Range 19; and

## THE CITY COUNCIL OF TAYLORS FALLS ORDAINS:

- <u>Section 1</u>. <u>Territory Annexed</u>. The corporate limits of the City of Taylors Falls are hereby extended to include the South 410 feet of the East 447 feet of the SE 1/4 of SW 1/4 of Section 26, Township 34, Range 19, Chisago County, Minnesota.
- Section 2. Filing and Publication. The City Clerk is directed to file copies of this ordinance with the Chisago County Auditor, the Clerk of the Town of Shafer, and the Minnesota Municipal Board and to publish this ordinance in the Chisago County Press.
- <u>Section 3</u>. <u>Effective Date of Annexation</u>. This ordinance takes effect upon its passage and publication and the filing of copies as directed in Section 2 and upon being approved by the State of Minnesota Municipal Board.