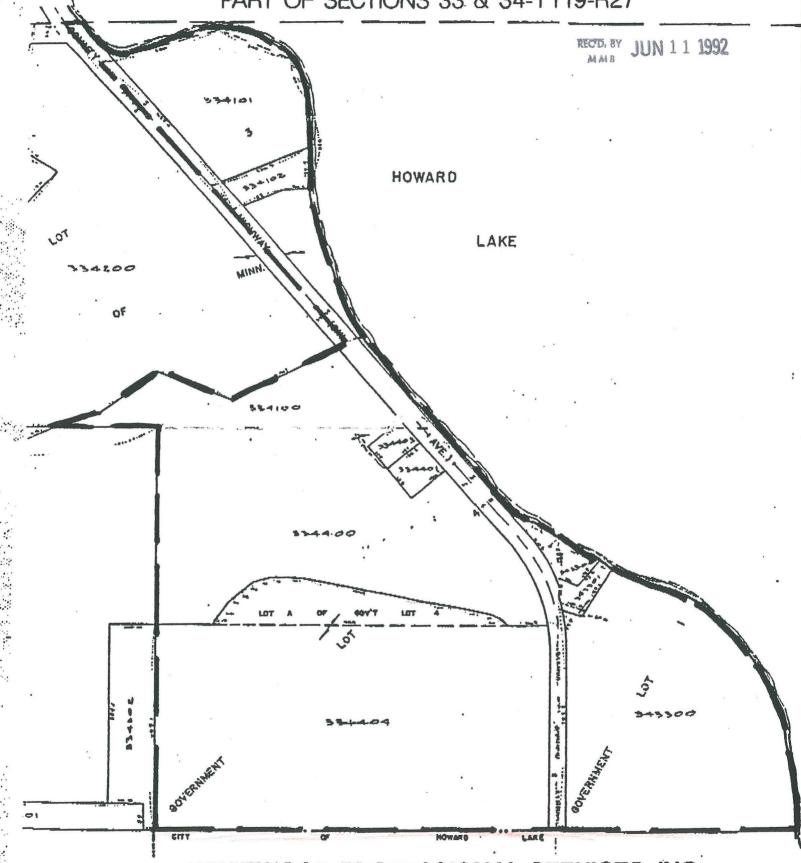

The area proposed for annexation is described as follows:

Government Lot 4, Section 33, Township 119, Range 27; Also that part of Government Lot 3, Section 33, Township 119, Range 37, lying northeasterly of the centerline of County Road No. 6; Also that part of tracts, recorded in Book 243 of Deeds pages 385-386, and Book 231 of Deeds pages 319-320, which lies within Government 3, and southwesterly of County Road No. 6, all in Section 33, Township 119, Range 27.

Also Government Lot 1, Section 34, Township 119, Range 27.

- 1. There are 15 property owners in the area proposed for annexation.
- 2. NINE (9) property owners have signed this petition.
- 3. The number of petitioners required to commence this annexation preceeding is 8.
- 4. The population of the annexation area is 2/
- 5. Said property is unincorporated, abuts on the city's north boundary, and is not included within any other municipality.
- 6. The area of land to be annexed in acres is:

## LEGAL DESCRIPTION SKETCH

PART OF SECTIONS 33. & 34-T119-R27