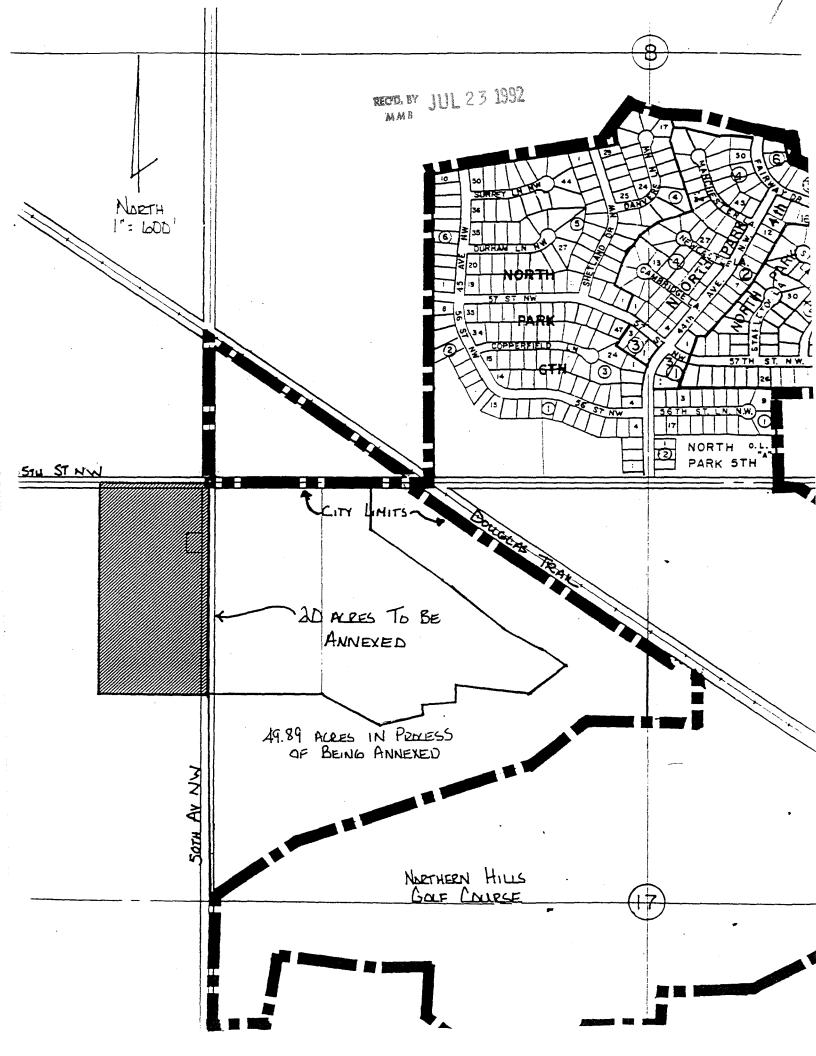

## ordinance no. <u>2832</u>

AN ORDINANCE ANNEXING TO THE CITY OF ROCHESTER APPROXIMATELY 20 ACRES OF LANDS SITUATED IN THE EAST HALF OF THE NORTHEAST QUARTER OF THE NORTHEAST QUARTER OF SECTION 18, TOWNSHIP 107, RANGE 14, OLMSTED COUNTY, MINNESOTA.

East half of the Northeast Quarter of the Northeast Quarter of Section 18, Township 107, Range 14, Olmsted County, Minnesota.

Containing 20 acres more or less.

Said petition has also been filed with the Town Board of Cascade Township. The Town Board of Cascade Township has notified the City that it has no objections to the annexation of the above-described land.

Section 2. The quantity of land included in said petition is approximately 20 acres in size.

Section 3. The Common Council of the City of Rochester does hereby determine that the land described in Section 1 abuts upon the present territorial limits of the City of Rochester, is so conditioned as to be properly subjected to municipal government, and the annexation of said land will be in the best interest of the City of Rochester and the land described.

Section 4. Therefore, the land described in Section 1 above is hereby annexed, added to and made a part of the City of Rochester, Minnesota, as effectually as if it had originally been a part thereof.