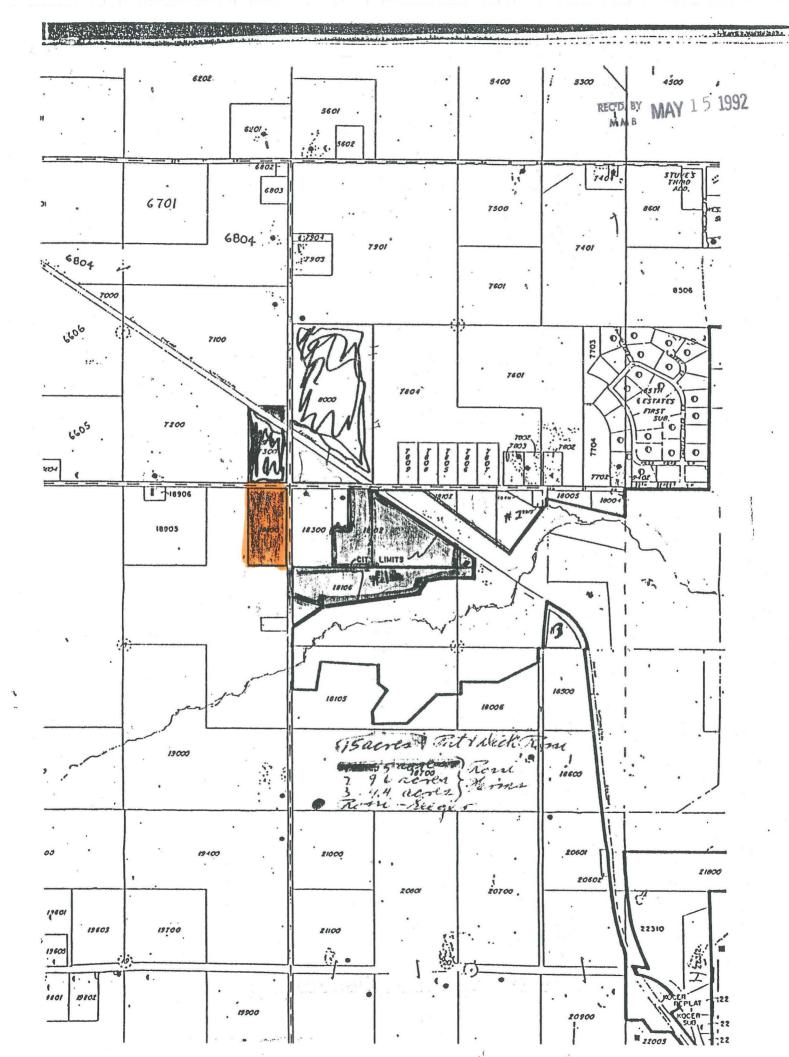

| Description to the leaf of the West Court of the West Court of                                                     |
|--------------------------------------------------------------------------------------------------------------------|
| Description: East half of the Northeast Quarter of the Northeast Quarter of                                        |
| Section 18 Township 107 Range 14, Olmsted County, Minnesota.                                                       |
|                                                                                                                    |
| Reason for Annexation: To build a church and school.                                                               |
|                                                                                                                    |
|                                                                                                                    |
| When The word                                                                                                      |
| Total Number of Owners:                                                                                            |
| joint tenant, and tenant in common.                                                                                |
| Area of Land to be Annexed in Acres:                                                                               |
| PlattedUnplatted_20Total_20                                                                                        |
| Existing Population of Area to be Annexed:                                                                         |
|                                                                                                                    |
| IN WITNESS WHEREOF we have subscribed to this petition of this, 19                                                 |
| Respectfully submitted, (Additional names may be put on attached sheet if necessary.)                              |
| Aichard Thrsi 46.00-55th Street, N.W., Rochester, Minnesota (Owner) (Address)                                      |
| (Owner) (Address)                                                                                                  |
| Bellie Lang (by FCG 15633 Meadow Park Dr., Sun City, Arizona 85351  (Owner) (Address) N. Royhester Minnesota 55903 |
| (Owner) (Address) 524 9th Avenue, S.W., Rochester, Minnesota 55902                                                 |
| DISTRIBUTION: City Clerk (White Copy)                                                                              |
| Consolidated Planning Department (Yellow Copy)                                                                     |
| Township Board (Blue Copy)                                                                                         |
| Olmsted County Board (Green Copy) Minnesota Municipal Commission (Pink Copy)                                       |
| Petitioner (Goldenrod Copy)                                                                                        |
|                                                                                                                    |