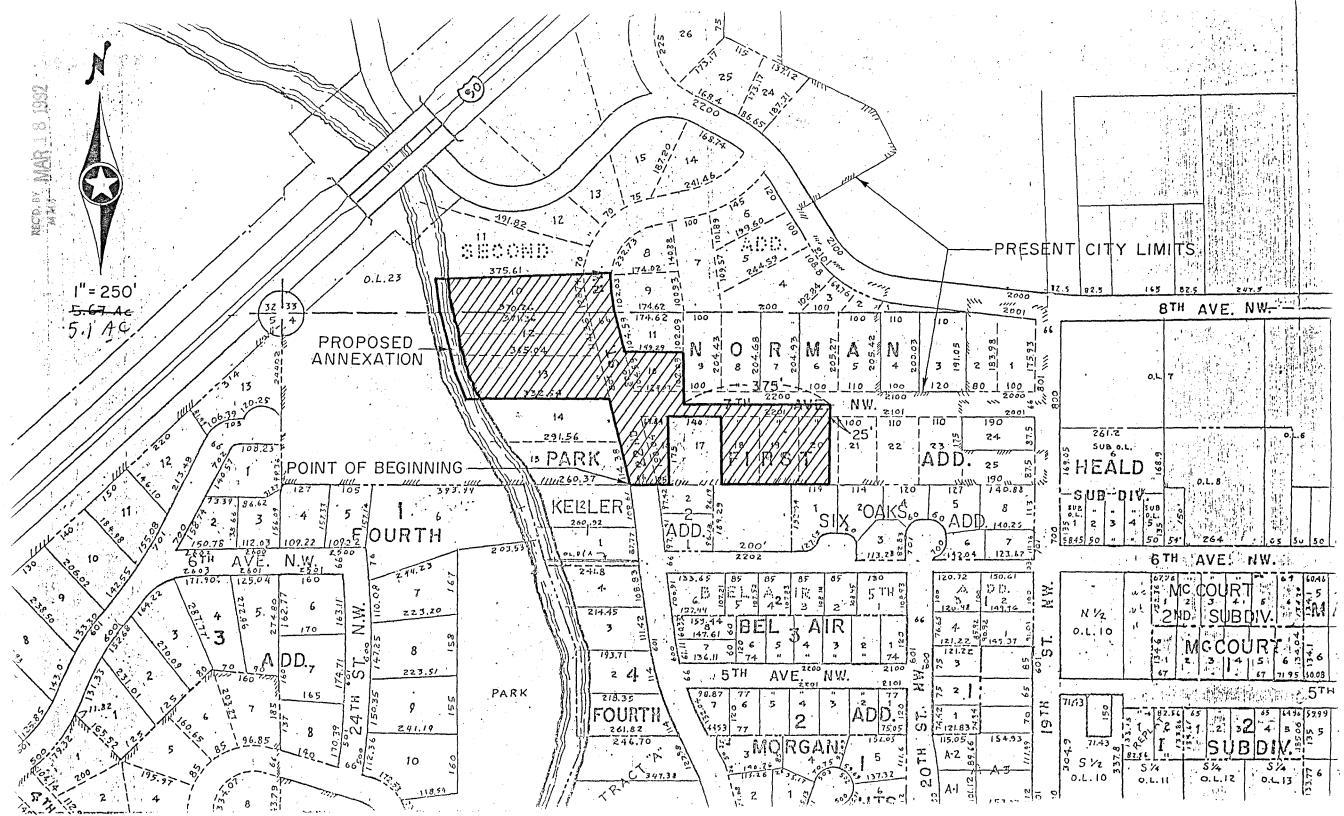

See attached map and description.

Reason for Annexation:

We request annexation of this property for the following reasons:

To obtain municipal services.

AREA OF LAND TO BE ANNEXED:

Platted: 5.1 Ac., Unplatted Ac., Total Ac.

## NORMAN PARK ANNEXATION

Beginning at the southeast corner of Lot 15, Norman Park First Addition, Mower County, Minnesota, this point also being on the west right-of-way line of 22nd Street N.W. thence northerly along the said west right-of-way to the southeast corner of Lot 13, Norman Park First Addition thence westerly along the south line of said Lot 13 to the southwest corner of said Lot 13 thence northerly along the west line of Lots 13 and 12, Norman Park First Addition to the northwest corner of said Lot 12 thence easterly on the north line of said Lot 12 to the northeast corner of said Lot 12 thence continuing easterly on a straight line to the southwest corner of Lot 9 of Norman Park 2nd, this point also being on the east right-of-way line of 22nd Street N.W. thence southerly along the east line of said 22nd Street N.W. to the northwest corner of Lot 10, Norman Park First Addition, thence easterly on the north line of said Lot 10 to the northeast corner of said Lot 10 thence southerly on the east line of said Lot 10 to the southeast corner of said Lot 10 thence continuing southerly on the extension of this same line to the center line of 7th Avenue N.W. thence easterly on the centerline of 7th Avenue N.W. a distance of 375 feet thence southerly on a straight line to the south right-of-way line of 7th Avenue N.W. this point being 25 feet west of the east line of Lot 20 of Norman Park First Addition thence southerly on a line parallel to said east line to the south line of said Lot 20 thence westerly along the south line of Lot 20, 19 and 18, Norman Park First to the southwest corner of said Lot 18 thence northerly on the west line of said Lot 18 to its northwest corner, this point also being on the south right-of-way line of 7th Avenue N.W. thence westerly along said south right-of-way line to a point 40 feet west of the northwest corner of Lot 17 of Norman Park First thence southerly along a line parallel with the west line of said Lot 17 to the south line of Norman Park First thence westerly on the south line of Norman Park First to the southwest corner of Lot 16 of Norman Park First thence westerly on a straight line to the point of beginning.

5.1 Acres