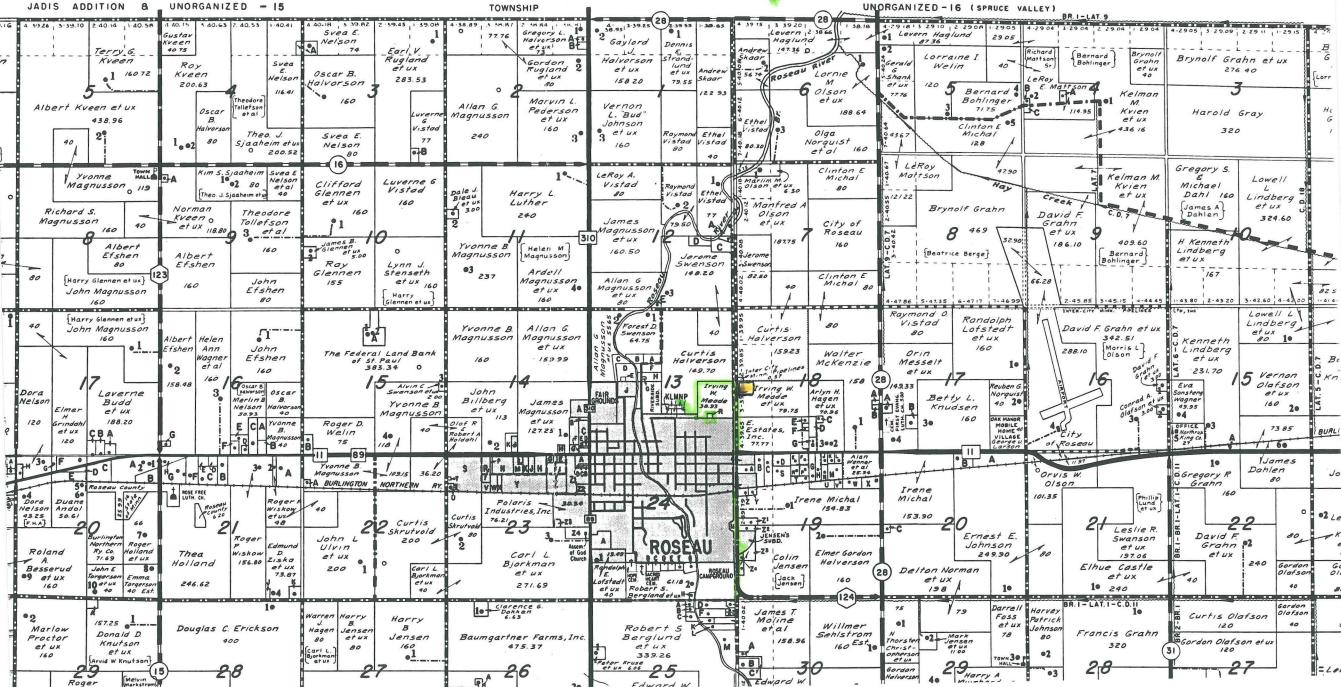

The North Two Hundred Eight and Seventy-one One Hundreths (208.71) feet of the West Two Hundred Eight and Seventy-one One Hundreths (208.71) feet of Government Lot Three (3), Section Eighteen (18), Township One Hundred Sixty-two (162) North, Range Thirty-nine (39) West of the Fifth Principal Meridian in Minnesota, according to the United States Government Survey thereof.

## JADIS

SEE MAPS IS AND IS FOR ADDITIONS TO JADIS TWP.

Township 162 N. Range newly anneved

SPRUCE

Range 3