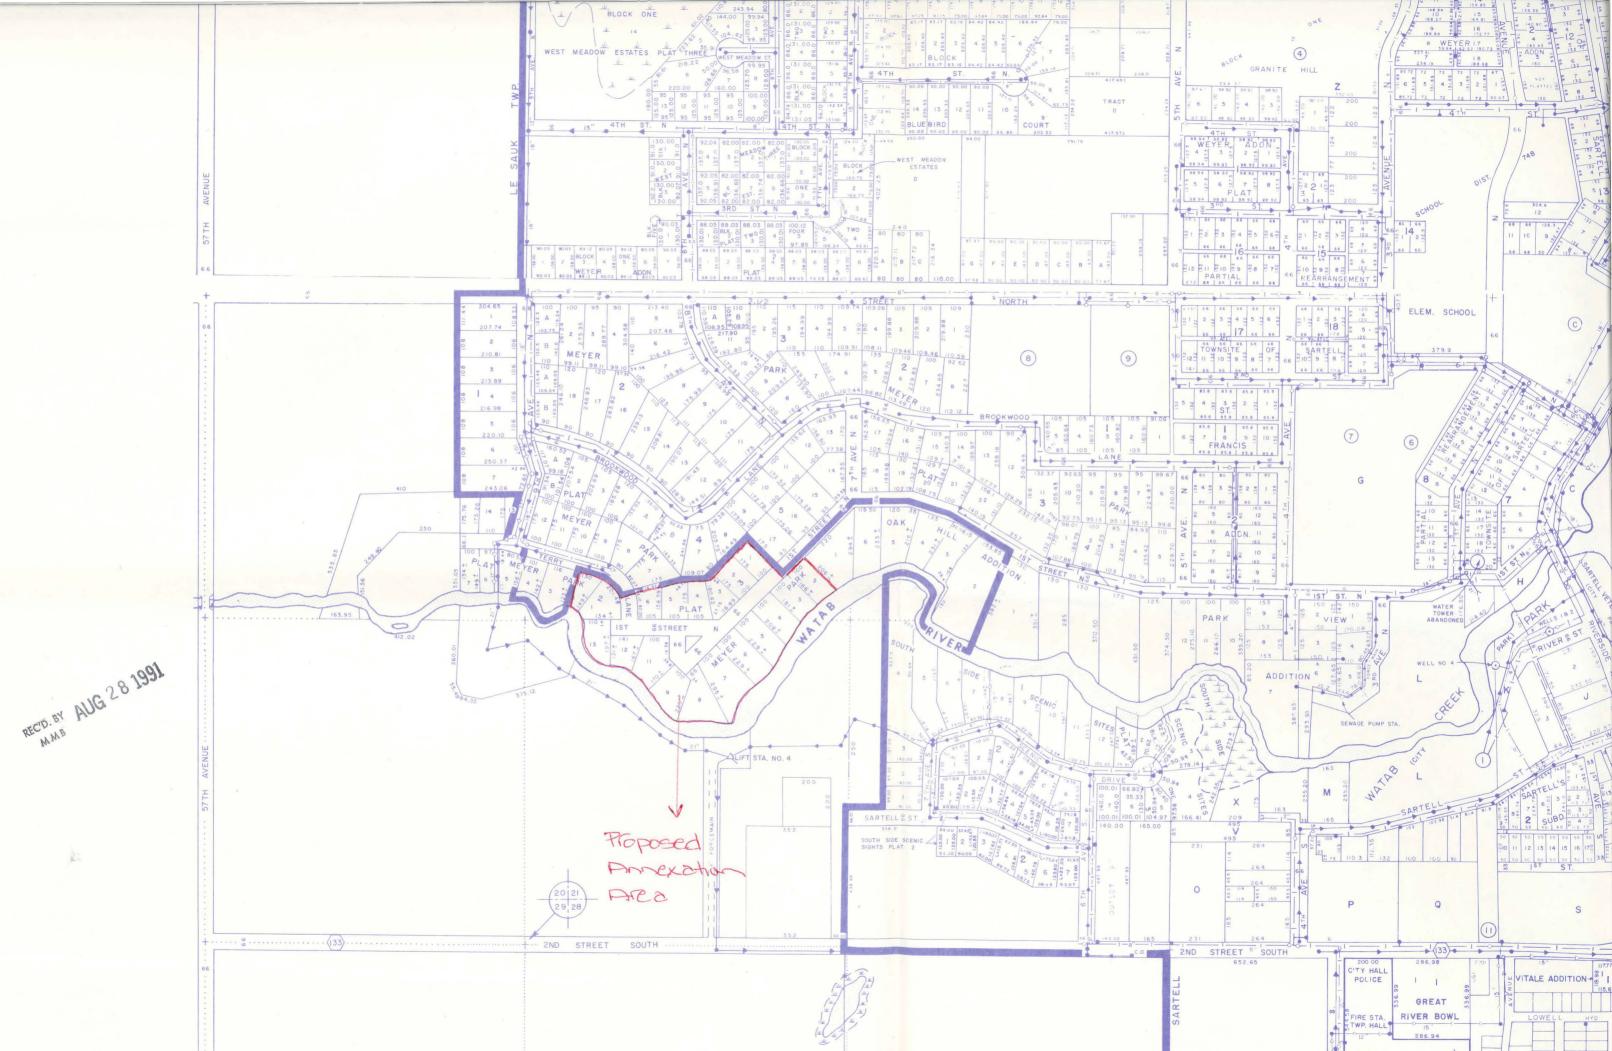

SECTION 2. TERRITORY ANNEXED. THE CORPORATE LIMITS OF THE CITY OF SARTELL ARE HEREBY EXTENDED TO INCLUDE THE LAND DESCRIBED AS FOLLOWS AND THE SAME IS HEREBY ANNEXED TO AND INCLUDED WITHIN THE CITY AS EFFECTUALLY AS IF IT HAD ORIGINALLY BEEN A PART THEREOF, TO WIT:

> THAT PART OF LOTS 2,3,4,5,6,7,8,9,10,11,12 AND 13 MEYER PARK, THAT PART OF LOTS 1 AND 2, BLOCK 1, MEYER PARK PLAT 2, THAT PART OF LOTS 1,2,3,4,5 AND 6, BLOCK 1, MEYER PARK PLAT 3, ALL ACCORDING TO THE RECORDED PLATS THEREOF ON FILE AND OF RECORD IN THE OFFICE OF THE COUNTY RECORDER, STEARNS COUNTY, MINNESOTA, AND THAT PART OF THE SOUTHWEST QUARTER OF SECTION 21, TOWNSHIP 125 NORTH, RANGE 28 WEST STEARNS COUNTY, MINNESOTA BEING MORE PARTICULARLY DESCRIBED AS FOLLOWS: BEGINNING AT THE SOUTHWEST CORNER OF LOT 2, BLOCK 1, SAID MEYER PARK PLAT 2; THENCE NORTHERLY ALONG THE WESTERLY LINE OF SAID LOT 2 TO THE NORTHWEST CORNER OF SAID LOT 2 AND THE SOUTHERLY RIGHT OF WAY LINE OF TERRY LANE; THENCE SOUTHEASTERLY ALONG THE SOUTHERLY RIGHT OF WAY LINE OF

SAID TERRY LANE TO THE SOUTHWESTERLY EXTENSION OF THE SOUTHERLY LINE OF LOT 7, BLOCK 1, SAID MEYER PARK PLAT 3; THENCE NORTHEASTERLY ALONG SAID SOUTHWESTERLY EXTENSION AND THE SOUTHERLY LINE OF SAID LOT 7 TO THE SOUTHEAST CORNER OF SAID LOT 7; THENCE EASTERLY ALONG THE NORTH LINES OF LOTS 4 AND 5, BLOCK 1, SAID MEYER PARK PLAT 3 TO THE NORTHEAST CORNER OF SAID LOT 4; THENCE NORTHEASTERLY ALONG THE NORTHWESTERLY LINES OF LOTS 3,2 AND 1, BLOCK 1, SAID MEYER PARK PLAT 3 TO THE MOST NORTHERLY CORNER OF SAID LOT 1; THENCE SOUTHEASTERLY ALONG THE NORTHEASTERLY LINE OF SAID LOT 1 TO THE CENTERLINE OF 1ST STREET NORTH; THENCE NORTHEASTERLY, EASTERLY AND SOUTHEASTERLY ALONG SAID CENTERLINE TO THE NORTHERLY EXTENSION OF THE EASTERLY LINE OF LOT 2 SAID MEYER PARK; THENCE SOUTHERLY ALONG THE EASTERLY LINE OF SAID LOT 2 TO THE CENTERLINE OF THE WATAB RIVER; THENCE IN A WESTERLY DIRECTION ALONG THE CENTERLINE OF THE WATAB RIVER TO THE POINT OF BEGINNING.

THE ABOVE DESCRIBED LAND CONTAINS 10.5 ACRES, MORE OR LESS.

SAID PROPERTY BEING ANNEXED TO THE CITY OF SARTELL UNDER ZONING CLASSIFICATION OF R-1 SINGLE FAMILY RESIDENCE DISTRICT.

SECTION 3. FILING. THE CITY CLERK IS HEREBY DIRECTED TO FILE CERTIFIED COPIES OF THE ORDINANCE WITH THE MINNESOTA MUNICIPAL BOARD, THE STEARNS COUNTY AUDITOR, THE TOWN CLERK OF LESAUK, AND THE SECRETARY OF STATE.