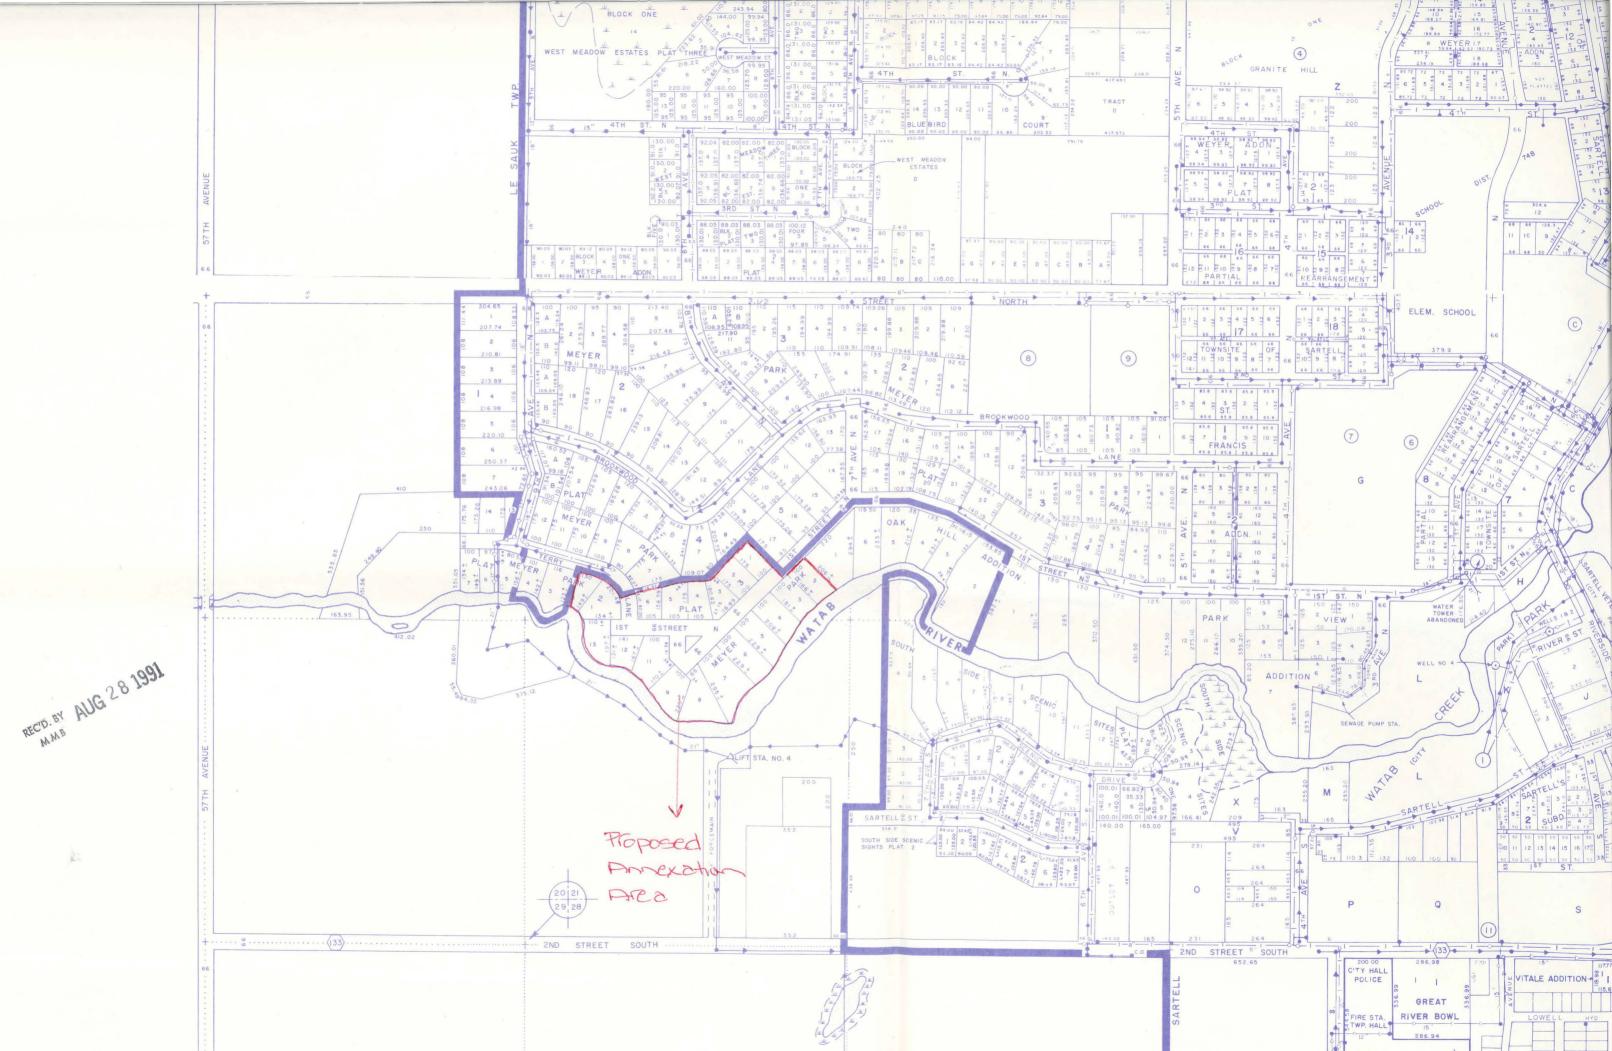

In the matter of the petition of certain persons for annexation pursuant to Minnesota Statutes, section 414.033.

PETITIONERS STATE:

1. That we, the undersigned, are the <u>majority</u> of the owners of the following described property lying in the Town of LeSauk, County of Stearns, State of Minnesota. The number of petitioners required by statute to commence this proceeding is, <u>15</u>, and the number of petitioners who have signed this petition is 28.

2. That said property is unincorporated, abuts upon the limits of the City of Sartell, and is not included within any other municipality.

3. That said property is platted.

4. The acreage of such area is 10.5.

5. The reason for the requested annexation is to obtain city utility service including water and sewer.

6. The population of the area to be annexed is  $\partial q$ 

PETITIONERS REQUEST: That pursuant to M.S. 414.033, said property be annexed to and included within the City of Sartell.