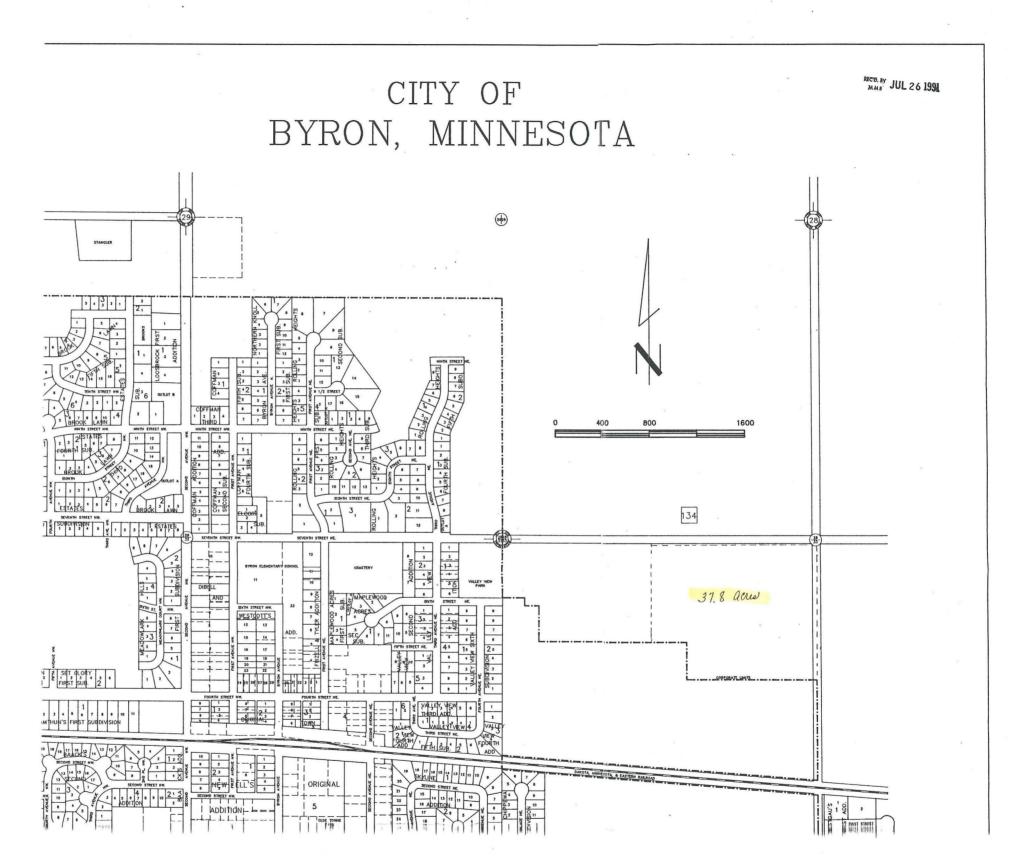

That part of the Northwest Quarter of Section 33, Township 107 North, Range 15 West, Olmsted County, Minnesota, described as follows:

Beginning at the Northeast Corner of the Northwest Quarter of Section 33; thence North 90 degrees 00 minutes 00 seconds West, assumed bearing, 1540.00 feet along the north line of the Northwest Quarter; thence South 00 degrees 19 minutes 24 seconds East 853.86 feet to the north line of the Corporate Limits of the City of Byron; thence North 89 degrees 52 minutes 51 seconds East 450.74 feet along the said corporate limits; thence South 00 degrees 12 minutes 09 seconds East parallel with the west line of the said Northwest Quarter 306.00 feet; thence North 89 degress 52 minutes 51 seconds East along the said corporate limits 1089.89 feet to the east line of the Northwest Quarter and the centerline of the township road; thence North 00 degrees 19 minutes 24 seconds West along the east line of the Northwest Quarter 1156.66 feet to the Northeast Corner of the Northwest Quarter and the point of beginning.

Containing 37.8 acres more or less.

That said property is unincorporated, abuts upon the limits of the City of Byron, and is not included within any other municipality. That said property is unplatted and does not exceed 200 acres in area.

Be and hereby is annexed to the City of Byron.

Passed and adopted by the Council of the City of Byron, Minnesota this 10th day of July 1991.

Roy Gene Kruger, Mayor

ATTEST:

Elsie Mae Holm, City Clerk-Adm

MME JUL 26 1991 ANNEXATION NWCOR 33 33.00' N 1/4 COR CO MON N 90°00'00"W 1507.00' N. LINE NW 1/9-3. CO. ROAD 134 35.00 S00°19'24"E 853.86 W. LINE ANNEXATION TWP RD--66 اس N 89°52' 51"E 450.74' 1089.851 N89°52'51" E 1056.891 EXISTING CORPORATE LIMITS PROPERTY LINE ES. LINE NE 1/4 NW 1/4 S14COF Scale: 1 Inch = <u>200</u> Feet Denotes Monument Set Denotes Monument Found Location Map Scale 1" = 3000' 28 33 Date *JUNE 26*, *1991* Job. No. **49**95 for IND. SCHOOL DISTRICT 531 710,