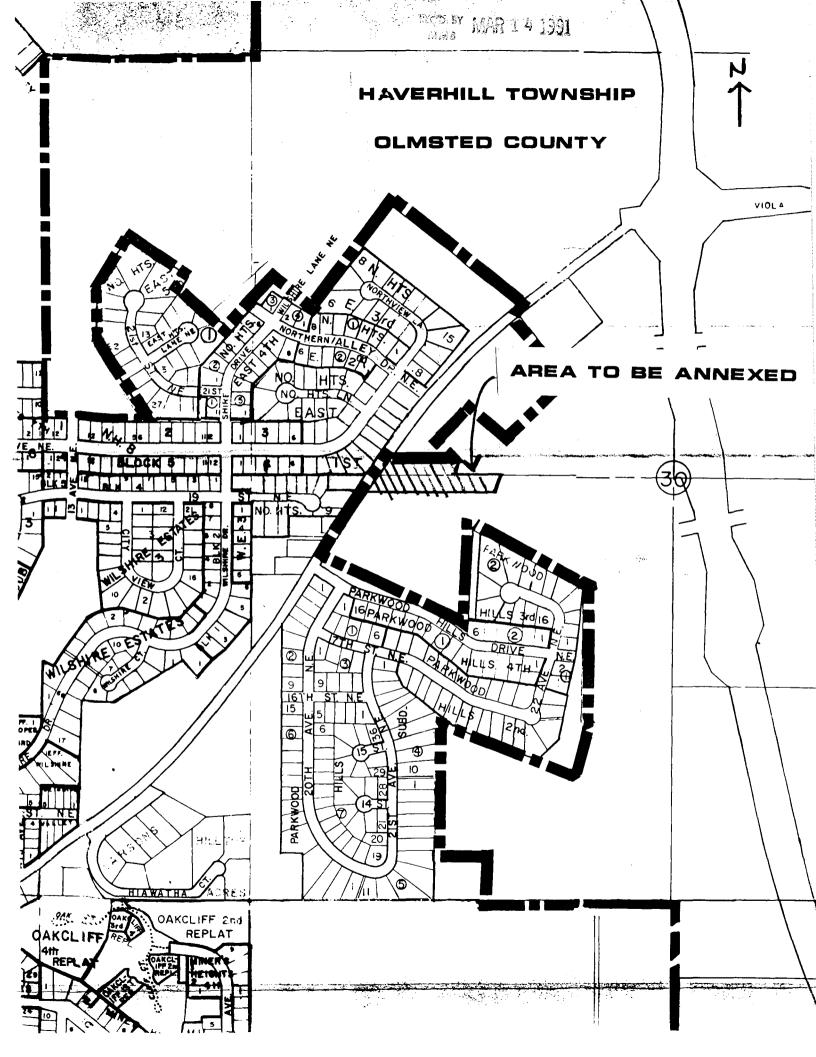

## Schmidt-Reiland Annexation

That part of the West Half of Section 30, Township 107 North, Range 13 West, Olmsted County, Minnesota, described as follows:

Commencing at the southwest corner of the Northwest Quarter of said Section 30; thence east along the south line of said of said Northwest Quarter 753.9 feet to the center line of County Road No. 2 and the place of beginning; thence northeast along said County Road center line 118.3 feet; thence east parallel with the south line of said Northwest Quarter 435.6 feet; thence southwest parallel with said County Road center line 118.3 feet; thence east along said south line of the Northwest Quarter 435.6 feet; thence southwest parallel with said County Road center line 117.9 feet; thence west parallel with said south line of the Northwest Quarter 871.2 feet to the center line of said County Road No. 2; thence northeast along said center line 117.9 feet to the point of beginning.