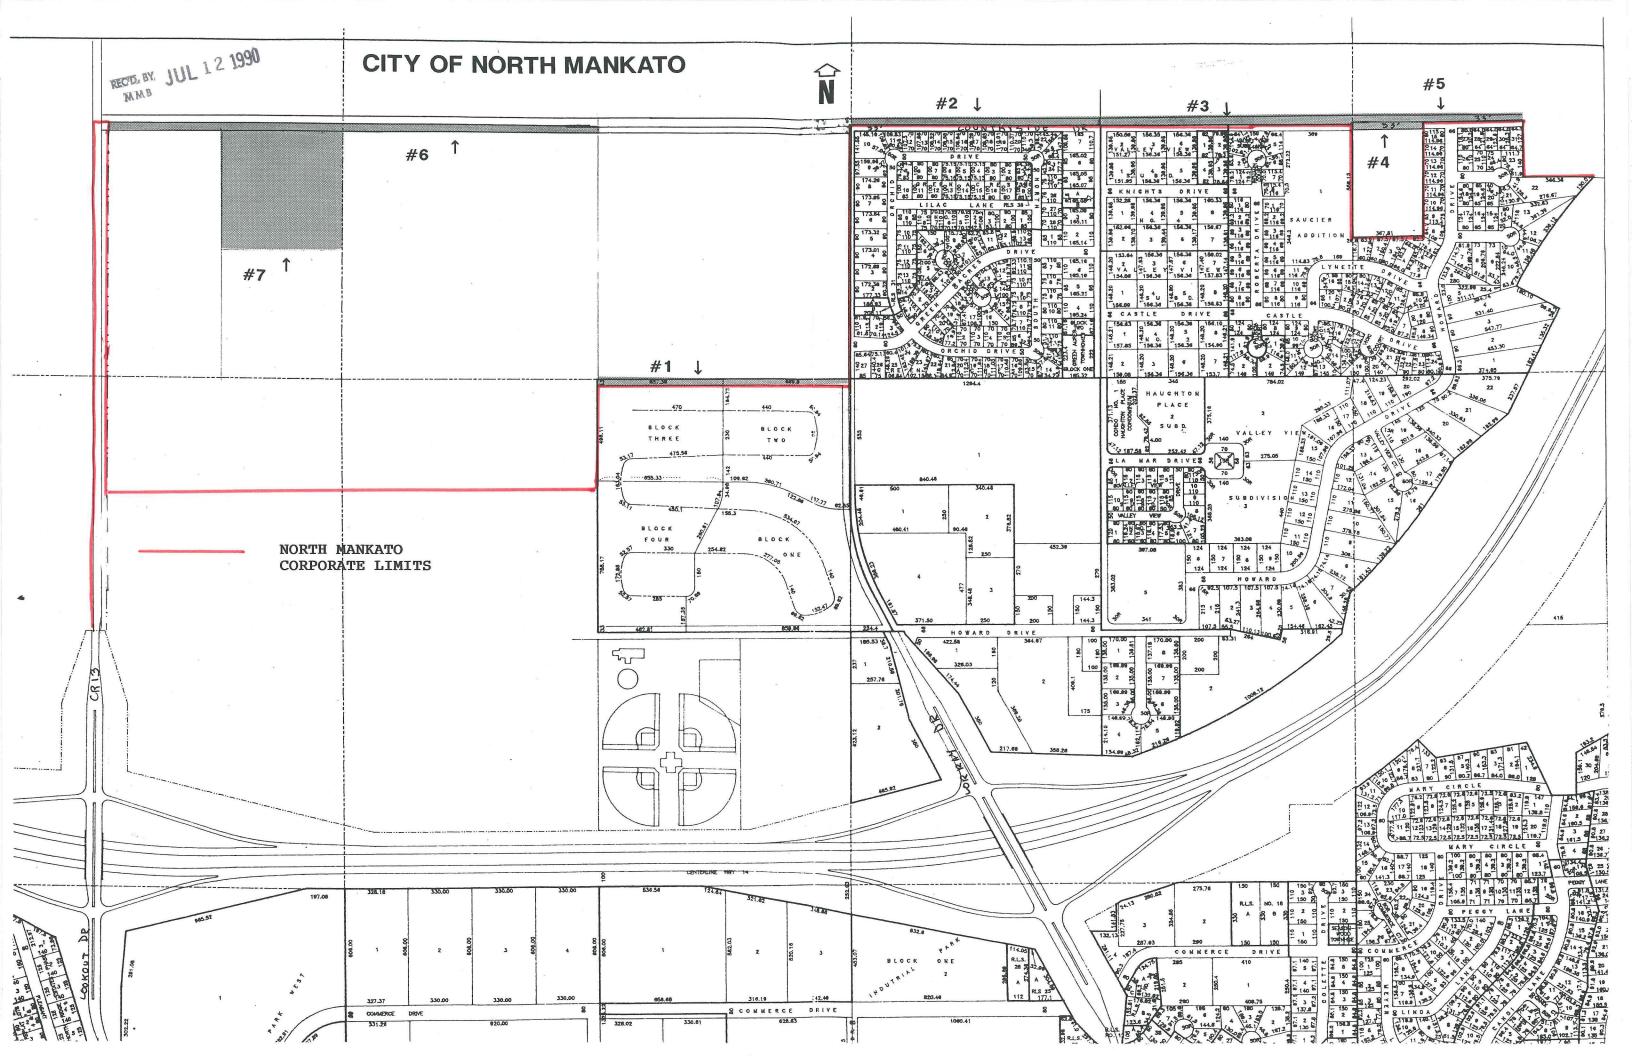

Section 2. The legal description of said land is shown upon Exhibit A, attached to this ordinance, which contains  $\underline{15.42}$  acres.

Section 3. Such land is now or is about to become urban or suburban in character.

Section 4. Such land is owned by the City of North Mankato, Minnesota.

Section 5. Such land is hereby annexed to the City of North Mankato, Minnesota, and is declared to be included within its municipal limits.

## LEGAL DESCRIPTIONS FOR PARCELS OWNED BY THE CITY OF NORTH MANKATO

- The South 33 ft. of the SE<sup>1</sup>/<sub>4</sub> of the NW<sup>1</sup>/<sub>4</sub> of Section Two, Township 108 North, Range 27 West, Nicollet County, Minnesota.
- 2. The South 33 ft. of the NW of the NE of Section Two, Township 108 North, Range 27 West, Nicollet County, Minnesota.
- 3. The South 33 ft. of the NEt of the NEt of Section Two, Township 108 North, Range 27 West, Nicollet County, Minnesota.
- 4. The West 367.81 ft. of the North 33 ft. of the SW1 of the NW1 of Section One, Township 108 North, Range 27 West, Nicollet County, Minnesota.
- 5. The South 33 ft. of the NW1 of the NW1 of Section One, Township 108 North, Range 27 West, Nicollet County, Minnesota, except the East 420 ft.
- 6. The North 40 ft. of the SW¼ of the NW¼ of Section Two, and the North 40 ft. of the SE¼ of the NE¼ of Section Three, except the West 81 ft. thereof, all in Township 108 North, Range 27 West, Nicollet County, Minnesota.
- 7. The NE¼ of the SE¼ of the NE¼ of Section Three, Township 108 North, Range 27 West, Nicollet County, Minnesota, excluding the northerly 40 ft. thereof.