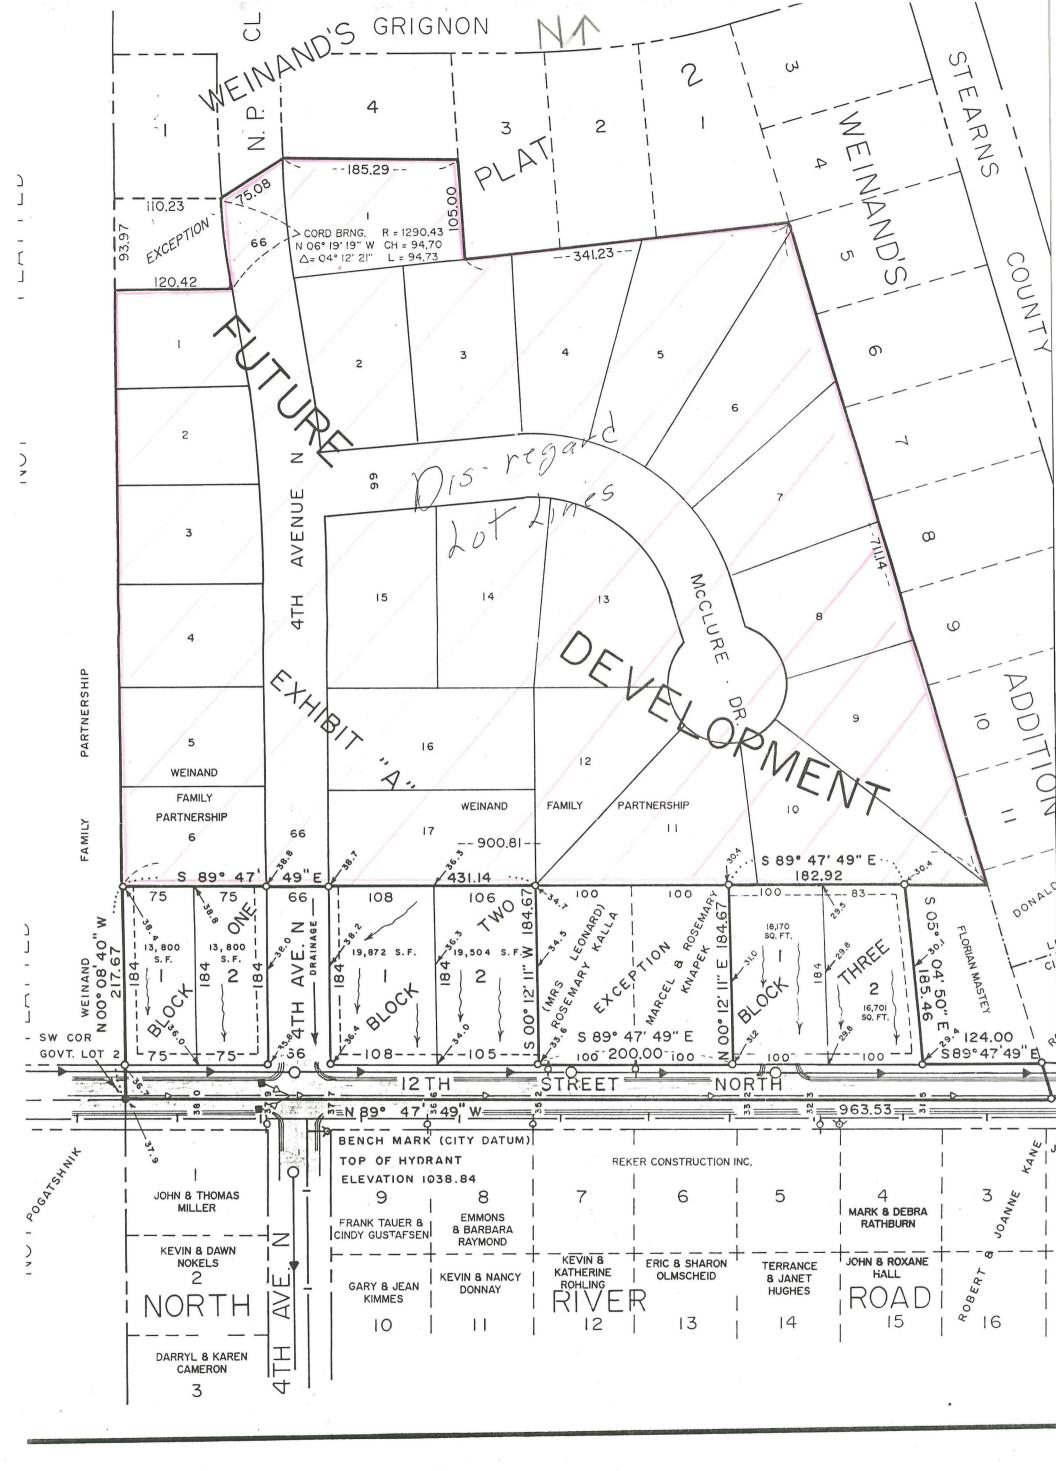

## EXHIBIT "A"

That part of Government Lot 2, Section 16, Township 125 North, Range 28 West of the 5th Principal Meridian, LeSauk Township, Stearns County, Minnesota, described as follows:

Commencing at southwest corner of said Government Lot 2 thence northerly along the west line of said Government Lot 2, a distance of 217.67 feet to the point of beginning of the land to be described; thence easterly, parallel with the south line of said Government Lot 2, a distance of 900.81 feet more or less to the intersection with the southwesterly line of WEINAND'S ADDITION, according to the recorded plat thereof; thence northwesterly, along said southwesterly line, a distance of 711.14 feet, more or less to the most easterly corner of Lot 1, Block 4, WEINAND'S ADDITION PLAT 2, according to the recorded plat thereof; thence southwesterly, along the southerly line of Lot 1, Lot 2 and Lot 3 of said Block 4, a distance of 341.23 feet, more or less to the southwest corner of said Lot 3; thence northerly, along the west line of said Lot 3, a distance of 105.00 feet, more or less to the southeast corner of Lot 4 of said Block 4; thence westerly, along the south line of said Lot 4, a distance of 185.29 feet, more or less to the southwest corner of said Lot 4; thence southwesterly, a distance of 75.08 feet, more or less to the southeast corner of Block 3 of said WEINAND'S ADDITION PLAT 2; thence westerly along the south line of said Block 3, a distance of 110.23 feet, more or less to the southwest corner of said Block 3, being in the west line of said Government Lot 2; thence southerly, along the west line of said Government Lot 2 to the point of beginning. Subject to easements of record, if any. Less and except that part of said Government Lot 2, described in Deed Document Number 588319, more particularly described as follows:

Beginning at the southwest corner of Lot 1, Block 3, WEINAND'S ADDITION PLAT 2, according to the recorded plat thereof; thence South 00 degrees 08 minutes 40 seconds East on an assumed bearing along the west line of said Government Lot 2, a distance of 93.97 feet; thence South 89 degrees 47 minutes 49 seconds East 120.42 feet; thence northerly 94.73 feet, more or less, along a nontangential curve concave to the east, having a radius of 1290.43 feet and a central angle of 04 degrees 12 minutes 21 seconds, the chord of said curve bears North 06 degrees 19 minutes 19 seconds West, to the southeast corner of said Lot 1; thence North 89 degrees 51 minutes 46 seconds West 110.23 feet to the point of beginning.