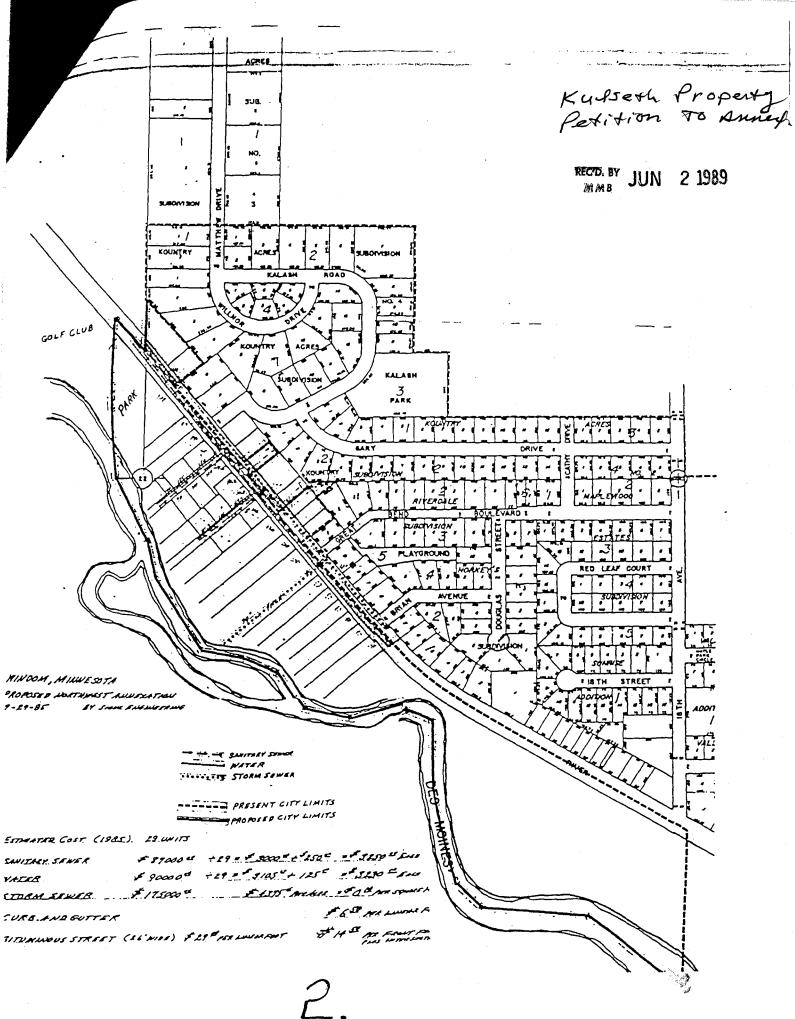

1. That the petitioners hereby petition the City Council of the City of Windom, Minnesota, to annex to said City the following described premises abutting said City.

all that part of the SW½ of the NE½ of Section 22 in Township 105 North, of Range 36, West of the 5th P. M. in Cottonwood County, Minnesota, described as follows, to-wit: Commencing at a point 400 feet East and 161 feet North of the Southwest corner of the SW½ of the NE½ of said Section 22, said point being on the center line of State Aid Road No. 13, thence in a Southeasterly direction along said center line for a distance of 60 feet, this being the point of beginning; thence Northeasterly at right angles to said center line for a distance of 202 feet; thence Southeasterly at right angles for a distance of 75 feet; thence Southwesterly at right angles for a distance of 202 feet; to a point in said Center line which is 75 feet Southeasterly of the point of beginning; thence Northwesterly along said center line to the point of beginning.