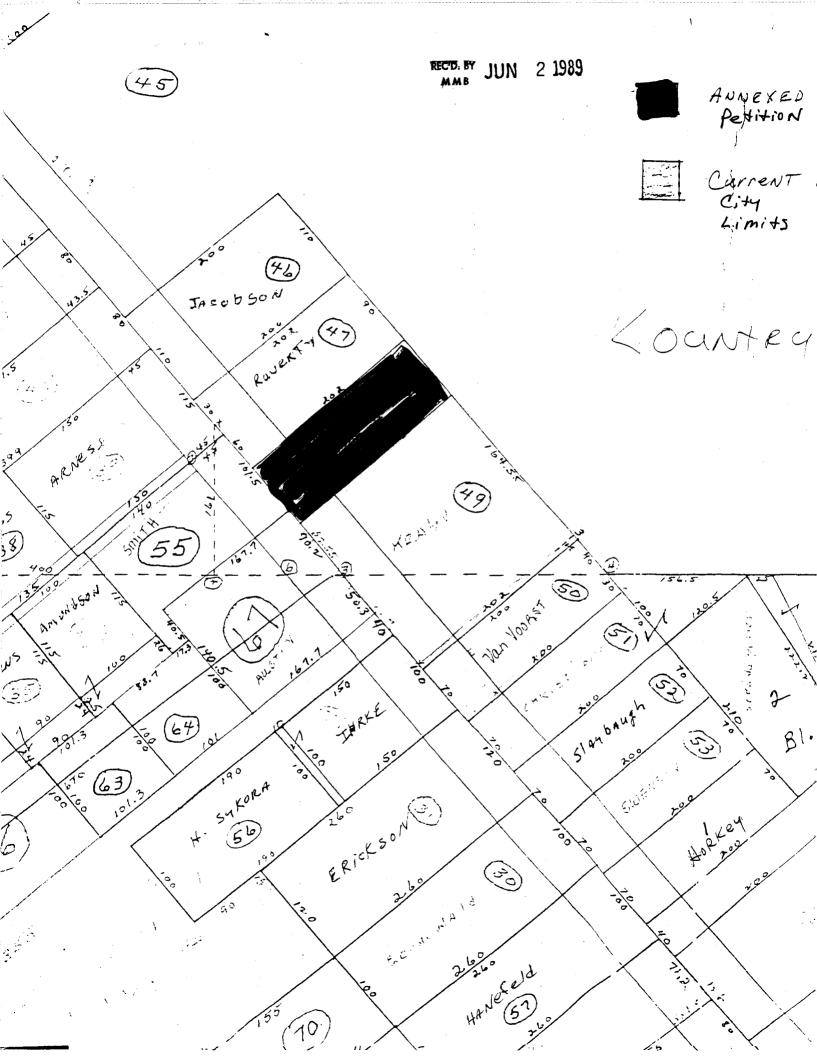

1. That the petitioners hereby petition the City Council of the City of Windom, Minnesota, to annex to said City the following described premises abutting said City.

all that part of the SW½ of the NE½ of Section 22 in Township 105 North, of Range 36, West of the 5th P. M. in Cottonwood County, Minnesota, described as follows, to-wit: Commencing at a point 400 feet East and 161 feet North of the Southwest corner of the SW½ of the NE½ of said Section 22, said point being on the center line of State Aid Road No. 13, thence in a Southeasterly direction along said center line for a distance of 60 feet, this being the point of beginning; thence Northeasterly at right angles to said center line for a distance of 202 feet; thence Southeasterly at right angles for a distance of 75 feet; thence Southwesterly at right angles for a distance of 202 feet; to a point in said Center line which is 75 feet Southeasterly of the point of beginning; thence Northwesterly along said center line to the point of beginning.