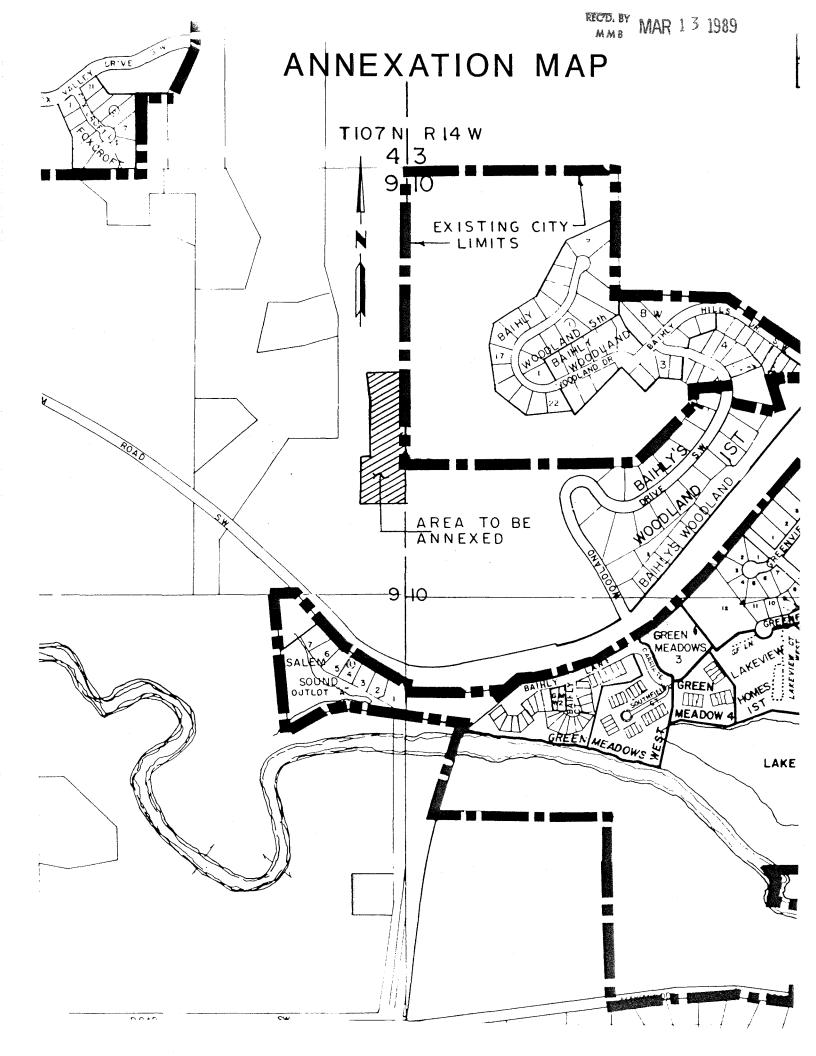

## ANNEXATION DESCRIPTION

That part of the East Half of the Northeast Quarter of Section 9, Township 106 North, Range 14 West, Olmsted County, Minnesota, described as follows:

Commencing at the northeast corner of said Northeast Quarter; thence westerly on a Minnesota State Plane Grid Azimuth from north of 270 degrees 23 minutes 35 seconds along the north line of said Northeast Quarter 435.12 feet to the northwest corner of the East Third of said East Half; thence southerly 178 degrees 11 minutes 56 seconds azimuth along the west line of said East Third 694.50 feet; thence southeasterly 154 degrees 41 minutes 56 seconds azimuth 392.30 feet; thence southerly 165 degrees 11 minutes 56 seconds azimuth 263.65 feet to the point of beginning; thence continuing southerly 165 degrees 11 minutes 56 seconds azimuth 172.35 feet; thence southerly 178 degrees 11 minutes 56 seconds azimuth 332.00 feet; thence westerly 267 degrees 51 minutes 56 seconds azimuth 66.64 feet more or less to the intersection with a line which is 250.00 feet west of and parallel with the east line of said Northeast Quarter; thence southerly 178 degrees 06 minutes 04 seconds azimuth along said line 317.85 feet; thence easterly 88 degrees 06 minutes 04 seconds azimuth 250.00 feet to the east line of said Northeast Quarter; thence northerly 358 degrees 06 minutes. 04 seconds azimuth along said east line 818.12 feet; thence westerly 268 degrees 06 minutes 04 seconds azimuth 221.28 feet more or less to the point of beginning.

Said tract contains 4.00 acres more or less.