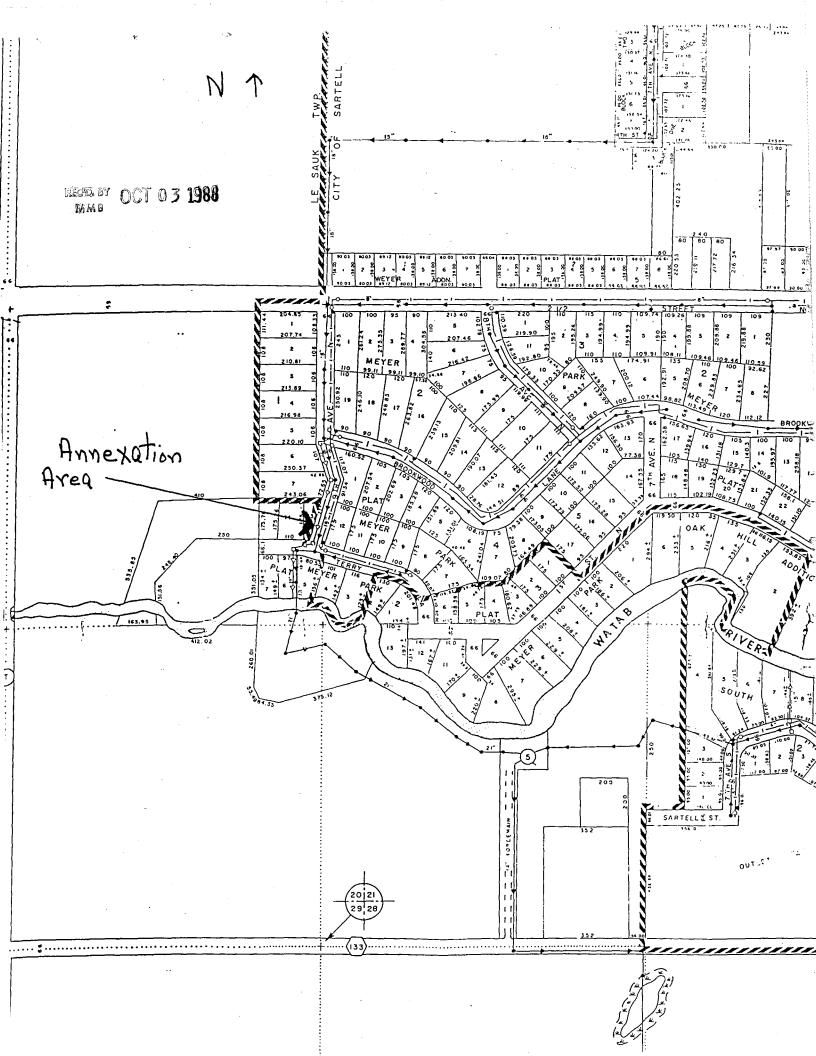

That part of 9th Avenue North that is platted in Meyer Park Plat 5, according to the plat thereof on file and of record in the Office of the Recorder, Stearns County, Minnesota and is bounded on the north by a straight line drawn from the southeast corner of Lot 7, Block 1 to the southwest corner of Lot 1, Block 4, all in said Meyer Park Plat 5; and is bounded on the south by the north right of way line of Terry Lane as platted in Meyer Park Plat 3, according to the plat thereof on file and of record in the Office of the Recorder, Stearns County, Minnesota. Said parcel contains 0.268 acres of land, more or less.

as shown on Exhibit "A", attached hereto and made a part of this Resolution.

ADOPTED BY THE SARTELL CITY COUNCIL THIS 26

, 1988.

Mayor

ATTEST:

City Administrator-Clerk-Treasurer

SEAL