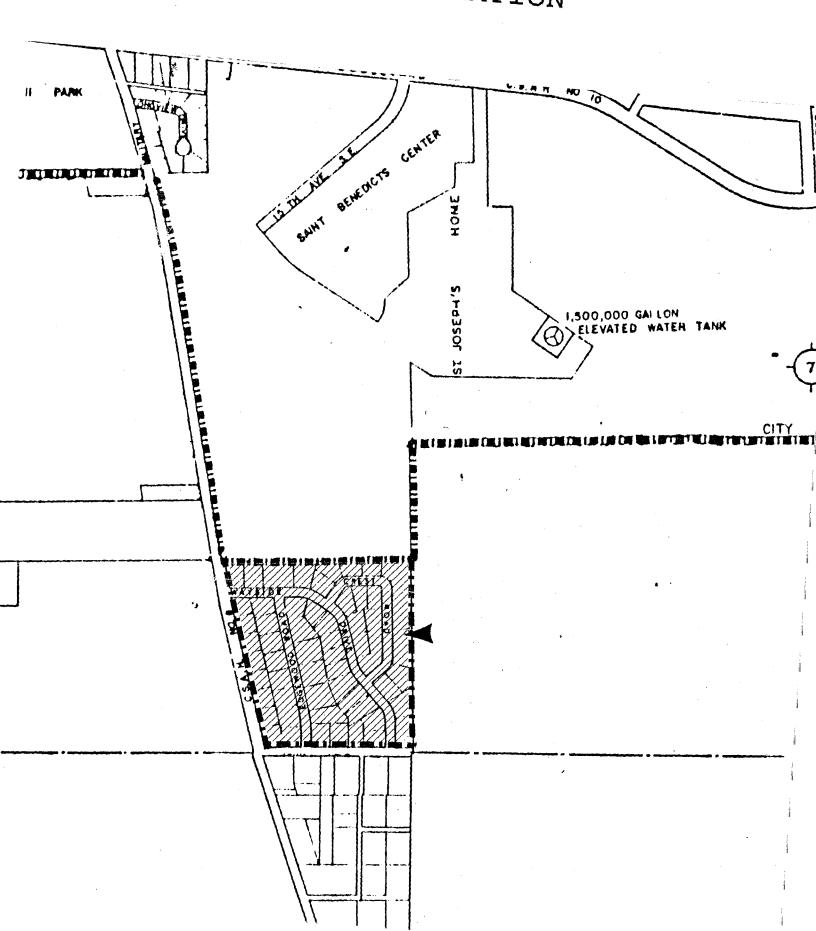

TO: St. Cloud, Minnesota, City Council
Haven Township, Sherburne County, Minnesota, Board

WHEREAS, the undersigned are owners of real property located in Wayside and Wayside Second Addition, Sherburne County, Minnesota; and

WHEREAS, the Wayside and Wayside Second Addition residents have experienced serious water supply and pressure problems; and

WHEREAS, the Wayside and Wayside Second Addition property owners believe it is in their best interests to be annexed into and become a part of St. Cloud, Minnesota;

# WAYSIDE ADDITION ANNEXATION