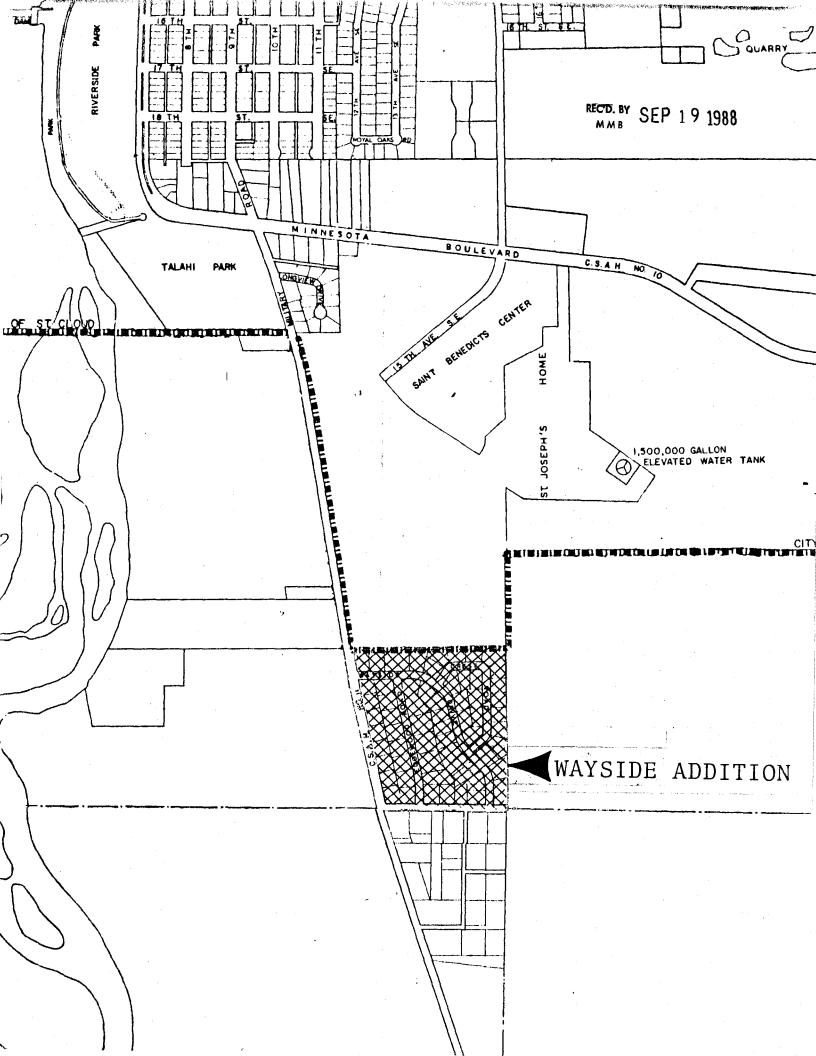

TO: St. Cloud, Minnesota, City Council
Haven Township, Sherburne County, Minnesota, Board

WHEREAS, the undersigned are owners of real property located in Wayside and Wayside Second Addition, Sherburne County, Minnesota; and

WHEREAS, the Wayside and Wayside Second Addition residents have experienced serious water supply and pressure problems; and

WHEREAS, the Wayside and Wayside Second Addition property owners believe it is in their best interests to be annexed into and become a part of St. Cloud, Minnesota;

# WAYSIDE ADDITION ANNEXATION