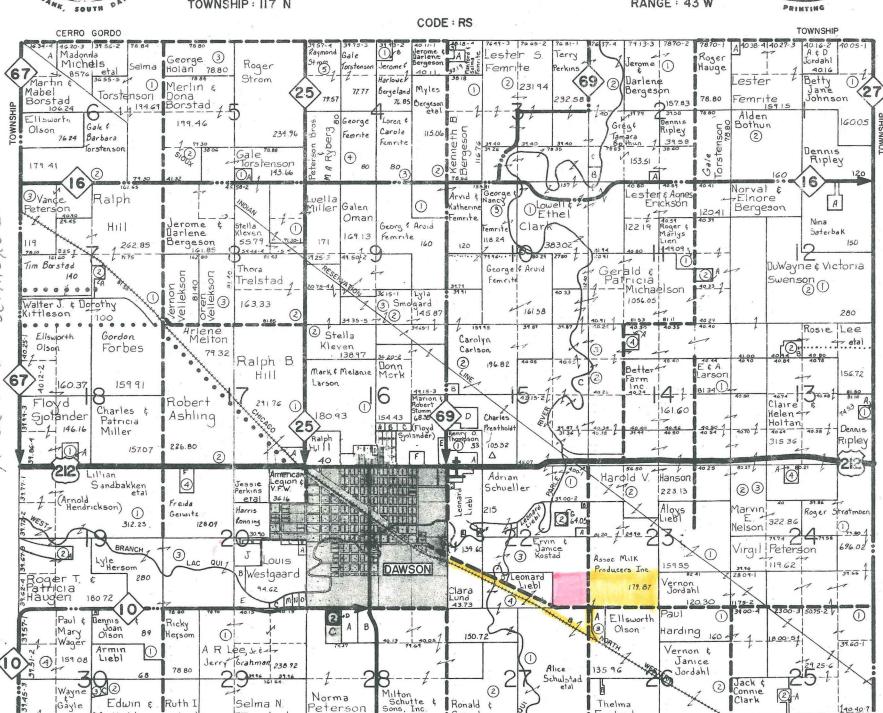

Section 2. Territory Annexed. The corporate limits of the city are hereby extended to include the unplatted land described as follows:

The Southeast Quarter of the Southeast Quarter (SE%SE%), Section Twenty-two (22), Township one Hundred Seventeen (117), Range Forty-three (43)

## RIVERSIDE

Mathilda

Froiland

Throndrud

TOWNSHIP: II7 N

RANGE: 43 W

1140 40

Gracelyn