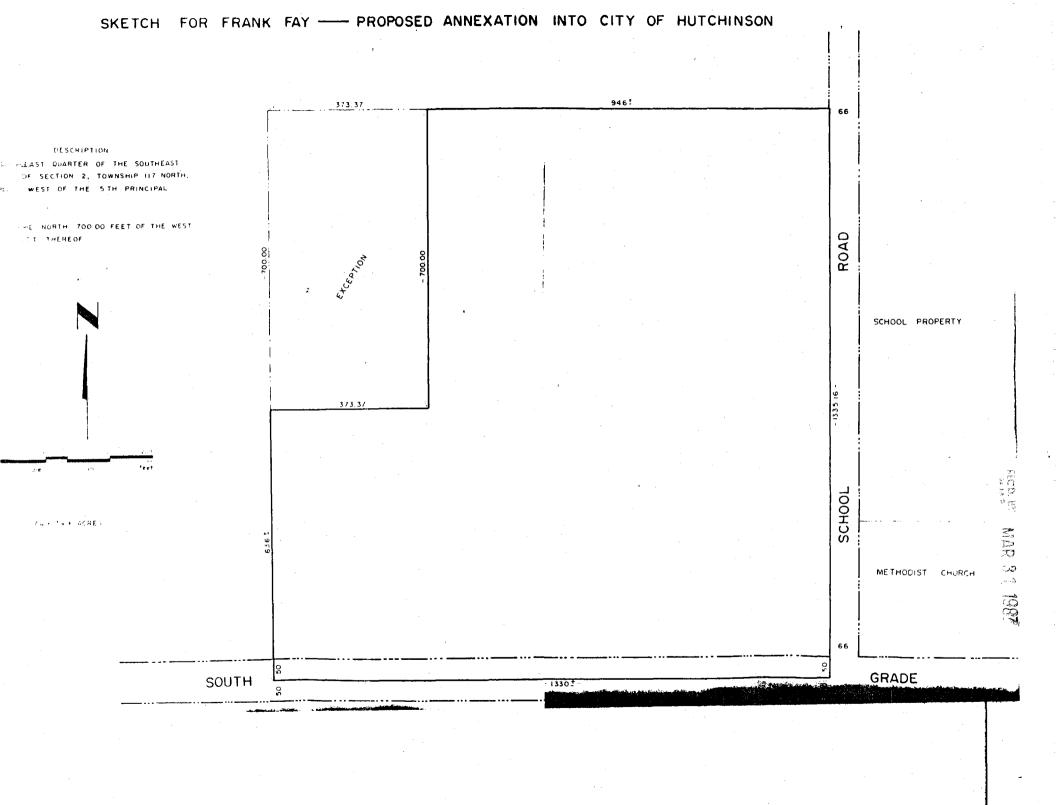

## PETITION FOR ANNEXATION

The undersigned petitioner(s) respectfully represents and states that he (they) is sole owner of the following described lands:

The West Half of the Southeast Quarter of the Southeast Quarter ( $W_2^1$  SE $_3^1$ ) of Section Two (2), Township One Hundred Sixteen (116), Range Thirty (30) and the West Half of the East Half ( $W_2^1$  E $_2^1$ ) of the Southeast Quarter of the Southeast Quarter (SE $_4^1$  SE $_4^1$ ) of Section Two (2), Township One Hundred Sixteen (116), Range Thirty (30), excepting therefrom the following described real estate: The North 700.00 feet of the West 373.37 feet of the Southeast Quarter of the Southeast Quarter (SE $_4^1$  SE $_4^1$ ) of Section Two, Township 116 North, Range 30 West.

and

The East Half of the East Half  $(E_2^1 E_2^1)$  of the Southeast Quarter of the Southeast Quarter (SE $_4^1$  SE $_4^1$ ) of Section Two (2) in Township One Hundred Sixteen (116) North of Range Thirty (30) West.

And do respectfully request that said lands be annexed to and become part of and included in the corporate limits of the City of Hutchinson.

ate: Kebruary 26, 1987

Signed:

Frank J. Fay Realty, Inc.

Mas