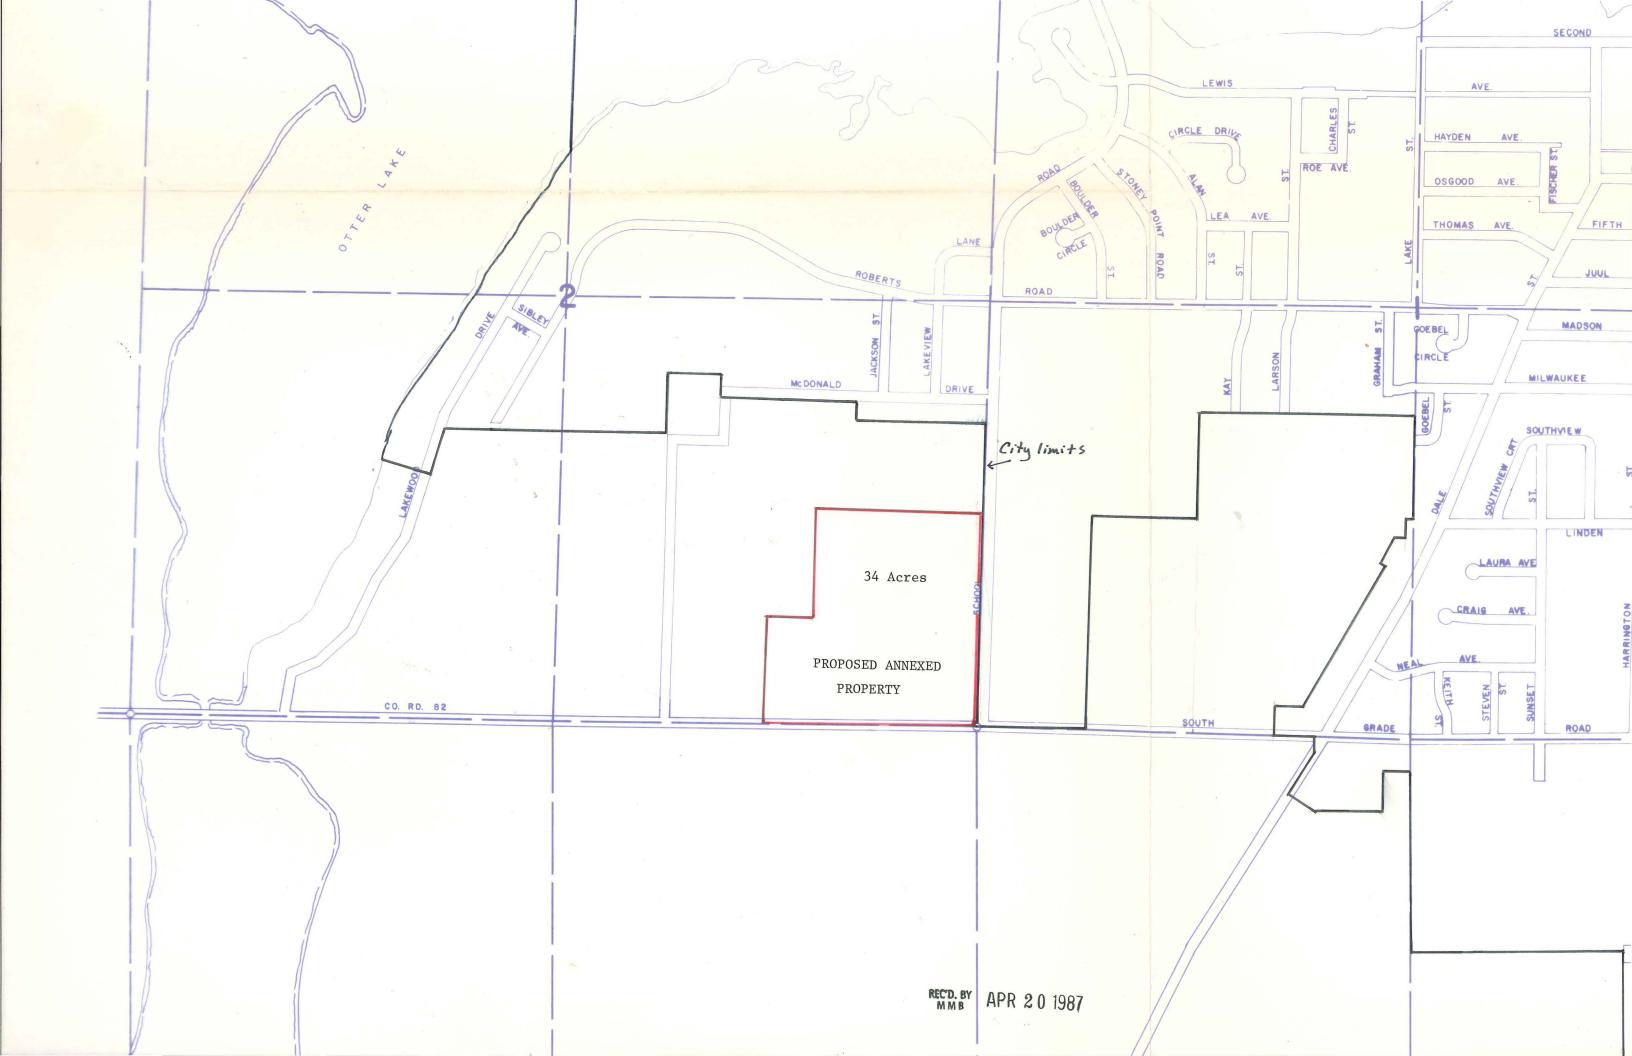

## PETITION FOR ANNEXATION

The undersigned petitioner(s) respectfully represents and states that he (they) is sole owner of the following described lands:

The West Half of the Southeast Quarter of the Southeast Quarter ( $W_2^1$  SE $_3^1$ ) of Section Two (2), Township One Hundred Sixteen (116), Range Thirty (30) and the West Half of the East Half ( $W_2^1$  E $_2^1$ ) of the Southeast Quarter of the Southeast Quarter (SE $_4^1$  SE $_4^1$ ) of Section Two (2), Township One Hundred Sixteen (116), Range Thirty (30), excepting therefrom the following described real estate: The North 700.00 feet of the West 373.37 feet of the Southeast Quarter of the Southeast Quarter (SE $_4^1$  SE $_4^1$ ) of Section Two, Township 116 North, Range 30 West.

and

The East Half of the East Half  $(E_2^1 E_2^1)$  of the Southeast Quarter of the Southeast Quarter (SE $_4^1$  SE $_4^1$ ) of Section Two (2) in Township One Hundred Sixteen (116) North of Range Thirty (30) West.

And do respectfully request that said lands be annexed to and become part of and included in the corporate limits of the City of Hutchinson.

ate: Kebruary 26, 1987

Signed:

Frank J. Fay Realty, Inc.

Mas