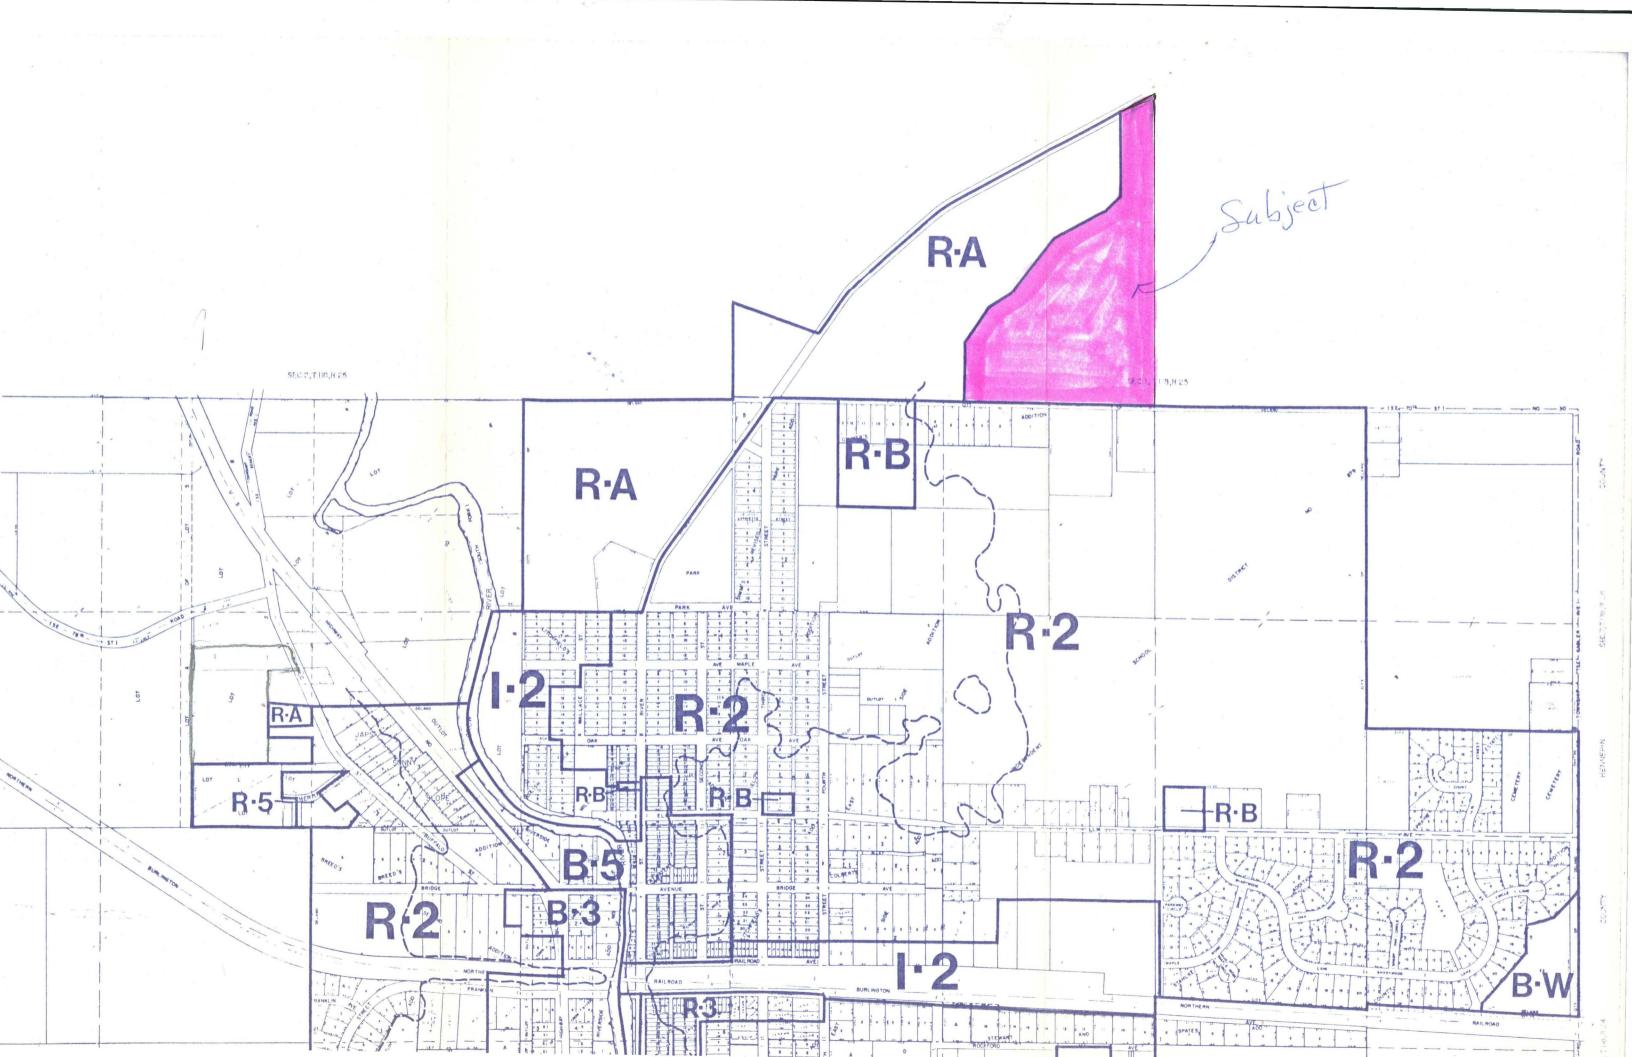

That part of the Southwest Quarter of Section 1, Township 118, Range 25, Wright County, Minnesota described as follows:
Beginning at the southeast corner of said Southwest Quarter; thence on an assumed bearing of West, along the south line of said Southwest Quarter 1190.00 feet; thence North 2 degrees East, 390.00 feet; thence North 34 degrees East, 235.00 feet; thence North 56 degrees East, 180.00 feet; thence North 39 degrees, 30 minutes East, 430.00 feet; thence North 60 degrees East, 360.00 feet; thence North 43 degrees East, 115.00 feet; thence northerly and parallel with the east line of said Southwest Quarter, to the center line of County Road No. 17; thence northeasterly along said center line, to the east line of said Southwest Quarter; thence southerly along said east line to the point of beginning.

- 2. That said property is unincorporated, abuts upon the limits of the City of Delano, and is not included within any other municipality.
- 3. That said property is unplatted and does not exceed 200 acres in area.
- 4. The acreage of such area is approximately 28.4 acres.

The population of the area is 2,539

5. The reason for the requested annexation is residential development.

|                    |            |                                  |    |               |      | · · · · · · |    |         |    |     |
|--------------------|------------|----------------------------------|----|---------------|------|-------------|----|---------|----|-----|
| <b>PETITIONERS</b> | REQUEST:   | That pursuant                    | to | M.S. 414.033, | said | property    | þé | annexed | to | and |
| included wit       | thin the C | That pursuant<br>City of Delano. |    |               |      | //N         |    |         |    |     |