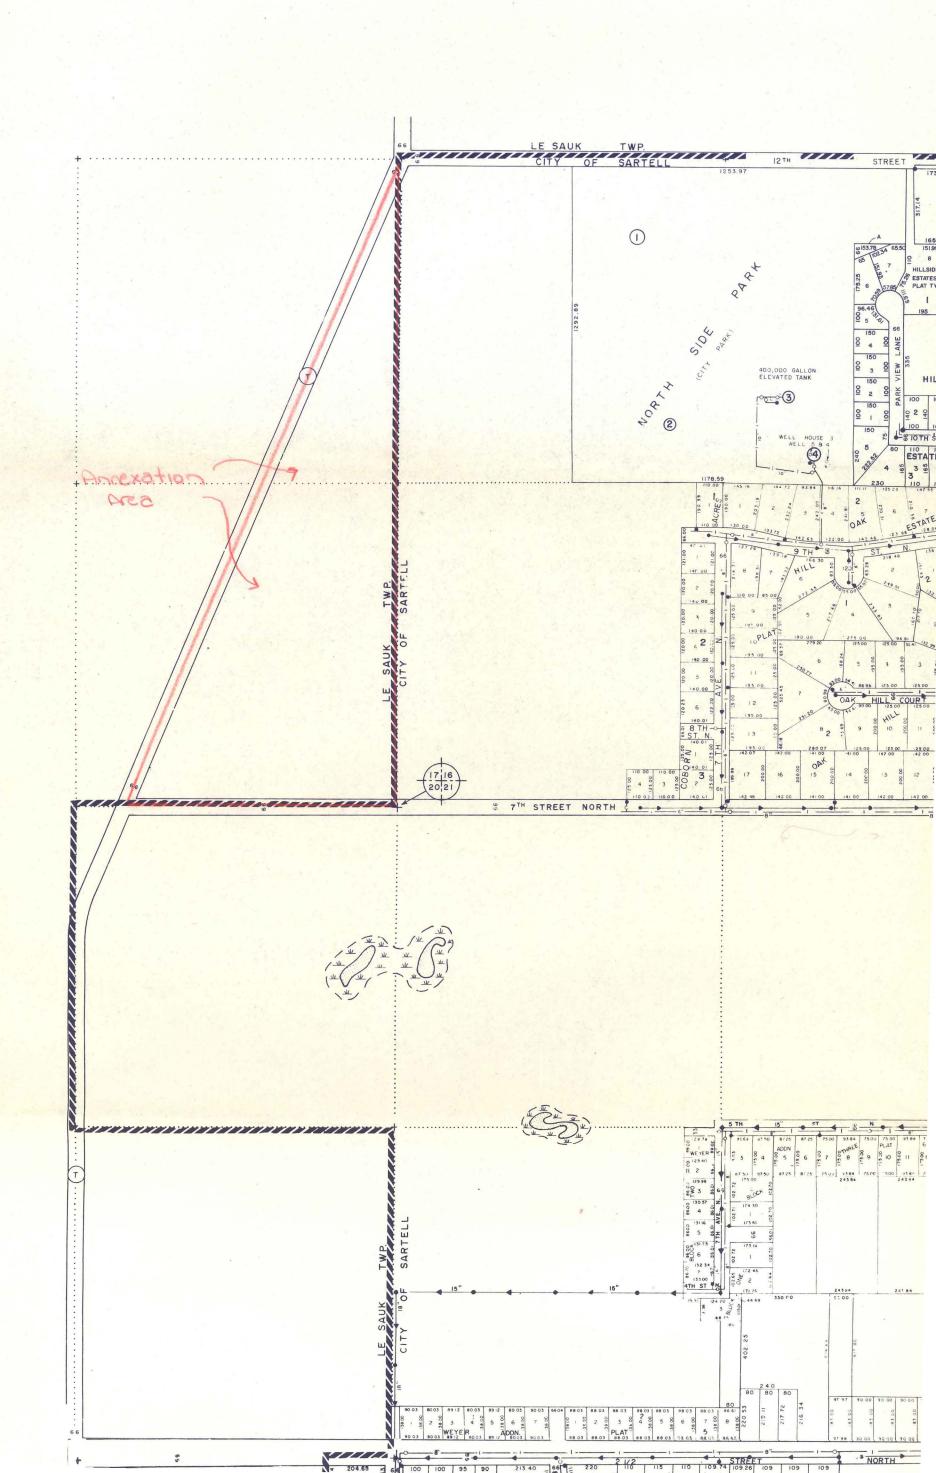

## COBORN REALTY

TELEPHONE (612) 252-4222

1445 East Hwy 23 P.O. Box 6146 St. Cloud, MN 56302-6146

February 5, 1987

Ms. Sue Miller City Clerk City of Sartell 310 S 2nd Street Sartell, MN 56377

Dear Sue:

· Coborn Realty Company Limited Partnership hereby petitions that the following property be annexed into the City of Sartell:

That part of the Southeast Quarter (SE½) lying East of Township Road as constructed over and across said quarter in Section Seventeen (17), in Township One Hundred Twenty-Five (125) North, of Range Twenty-Eight (28), West. Parcel contains 37 acres of land, more or less.