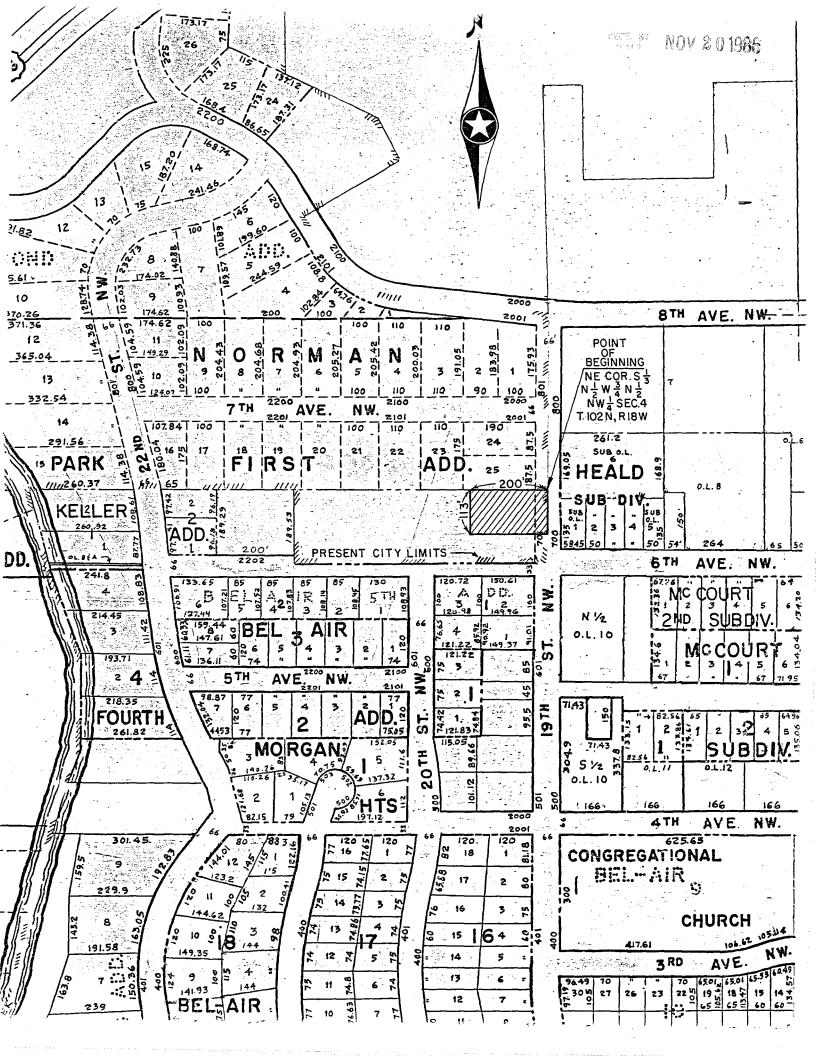

Land in Mower County, Minnesota, described as follows: (Description must meet the following conditions:

- 1. Platted area legal description including 1/2 road R/W abutting the area.
- 2. Unplatted area meets and bounds detailed description including 1/2 road R/W abutting the area.

Beginning at a point in the roadway at the Northeast corner of the South one-third of the North half of the West three-fourths of the North half of the Northwest Quarter in Section 4, Township 102 North of Range 18 West, thence West 200 feet, thence due South 113 feet thence East 200 feet, thence due North to the point of beginning. Subject to the easement right of 16 feet thereof, Mower County, Minnesota, and all adjoining street rights-of-way.