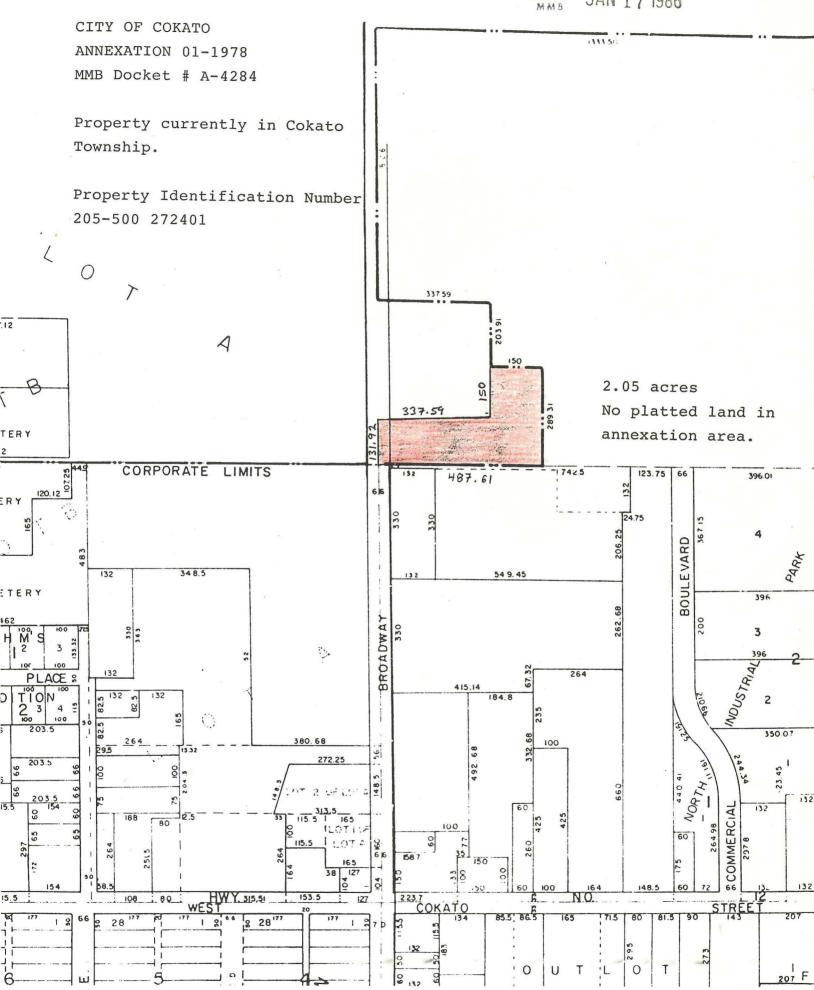

## That certain tract of land described as:

That part of the NE1 of the SW1 of Section 27, Township 119, Range 28, Wright County, Minnesota, described as follows: Commencing at the Northwest corner of the  $E_2^1$  of the NW4 of said Section 27, thence South along West line of said  $E_2^1$  of the NW1 and the WEst line of said NE1 of the SW1, a distance of 3847.91 feet to the actual point of beginning; thence East parallel with the North line of said  $E_{2}^{1}$  of the NW<sup>1</sup>, a distance of 337.59 feet; thence North parallel with the West line of said NE<sub>4</sub> of the SW<sub>4</sub>; a distance of 150.00 feet; thence East parallel with the South line of said NE<sup>1</sup> of the SW<sup>1</sup>, a distance of 150.00 feet; thence South parallel with the West line of said NE $\frac{1}{2}$  of the SW $\frac{1}{2}$ , a distance of 289.31 feet to the South line of said NE $\frac{1}{2}$  of the SW $\frac{1}{2}$ ; thence West along said South line a distance of 487.61 feet to the Southwest corner of said NE<sub>4</sub> of the SW $\frac{1}{4}$ ; thence North along the West line of said NE $\frac{1}{4}$  of the  $SW_{\pm}^{1}$ , a distance of 131.92 feet to the point of beginning.

that directly abuts on the city limits of the City of Cokato and is owned in fee by the City of Cokato, is hereby annexed by the City of Cokato, pursuant to applicable Minnesota statutes, and is made a part of the City of Cokato.