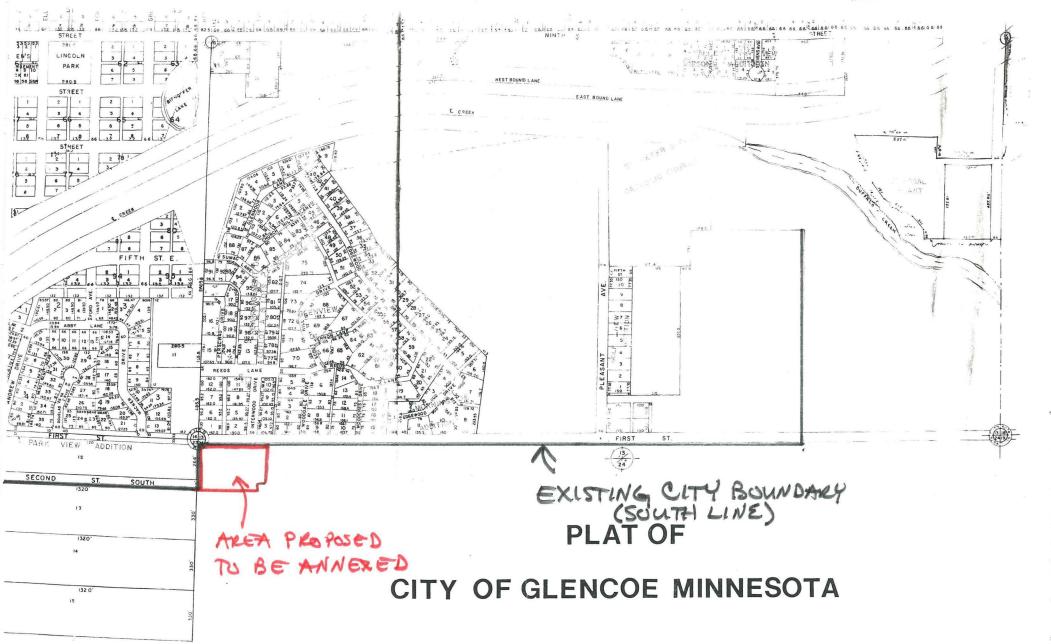

1. That the territory to be annexed consists entirely of lands unplatted approximately amounting to 3.64 acres in area lying exclusively in Glencoe Township, McLeod County, Minnesota and described as follows:

Beginning at the Northwest Corner of the Northwest Quarter of Section 24, Township 115 North of Range 28 West, thence South 15 5/33 rods; thence East 29 3/33 rods; thence North 15 5/33 rods; thence West 29 3/33 rods to place of beginning; now known as Lot 22, Auditor's Plat of the South Half of Section 13 and North Half of Section 24, Township 115, Range 28, according to the plat thereof on file and of record in the office of the Register of Deeds of McLeod County, Minnesota; together with all rights in and to a certain easement and agreement dated July 26, 1922, and recorded in the office of the Register of Deeds of McLeod County, Minnesota, in Book U of Miscellaneous, page 103.

Also, beginning at a point 250 feet South of the Northwest Corner of Section 24, Township 115, Range 28 West, thence South 82.5 feet, thence East 440 feet, thence North 82.5 feet, thence West 440 feet to the place of beginning, according to the U.S. Government survey thereof.

That said lands abut the South boundary line of the present corporate limits of the City of Glencoe; see map attached.

2. That the following parties are entitled to notice of these proceedings pursuant to Minnesota Statutes Section 414.09: The County of McLeod; Glencoe Township; City of Glencoe; and the McLeod County Zoning Board.