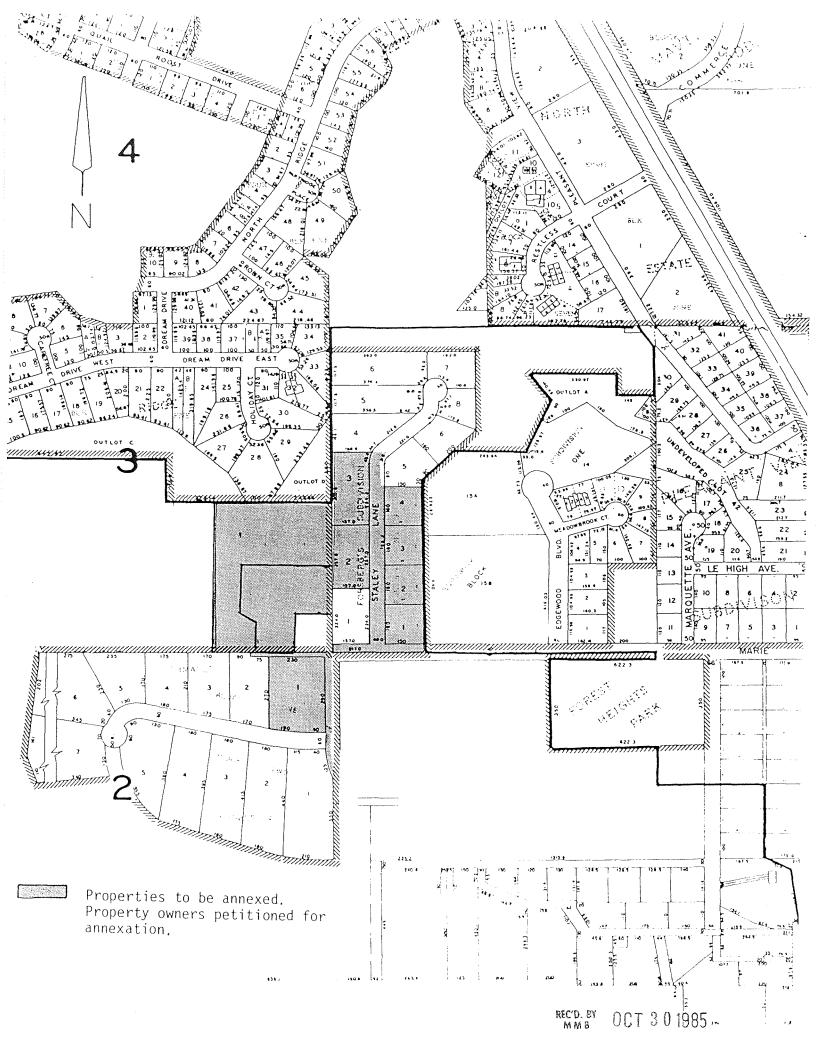

#### PETITION FOR ANNEXATION

TO THE CITY COUNCIL OF THE CITY OF NORTH MANKATO, MINNESOTA:

WE, the undersigned, owners of the property described below, hereby request the City Council of North Mankato to annex the below described territory to the City of North Mankato, and to extend the City boundaries to include the same:

ATTACHED AS EXHIBIT "A"

and consisting of approximately .55 acres.

The parcel described above abuts upon the City limits of North Mankato and none of it is property within the corporate limits of any incorporated city.

# Exhibit "A"

LEGAL DESCRIPTION: Lot 1, Forsberg's Addition No. 2
County of Nicollet, State of Minnesota

ATTACHED AS EXHIBIT "A"

and consisting of approximately  $\frac{13.49}{2}$  acres.

The parcel described above abuts upon the City limits of North Mankato and none of it is property within the corporate limits of any incorporated city.

#### LEGAL DESCRIPTION:

Lot 2, Forsberg's Addition No. 2 County of Nicollet, State of Minnesota

Lot 3, Forsberg's Addition No. 2 County of Nicollet, State of Minnesota

Lot 4, Forsberg's Addition No. 2 County of Nicollet, State of Minnesota

Lot 2, Forsberg's Addition No. 1 County of Nicollet, State of Minnesota

Lot 3, Forsberg's Addition No. 1 County of Nicollet, State of Minnesota

Part of W% of NW% of SE% of Section 10-108-27 1.65 Acres

S 595' of W% of NW% of SE% of Section 10-108-27 6.73 Acres