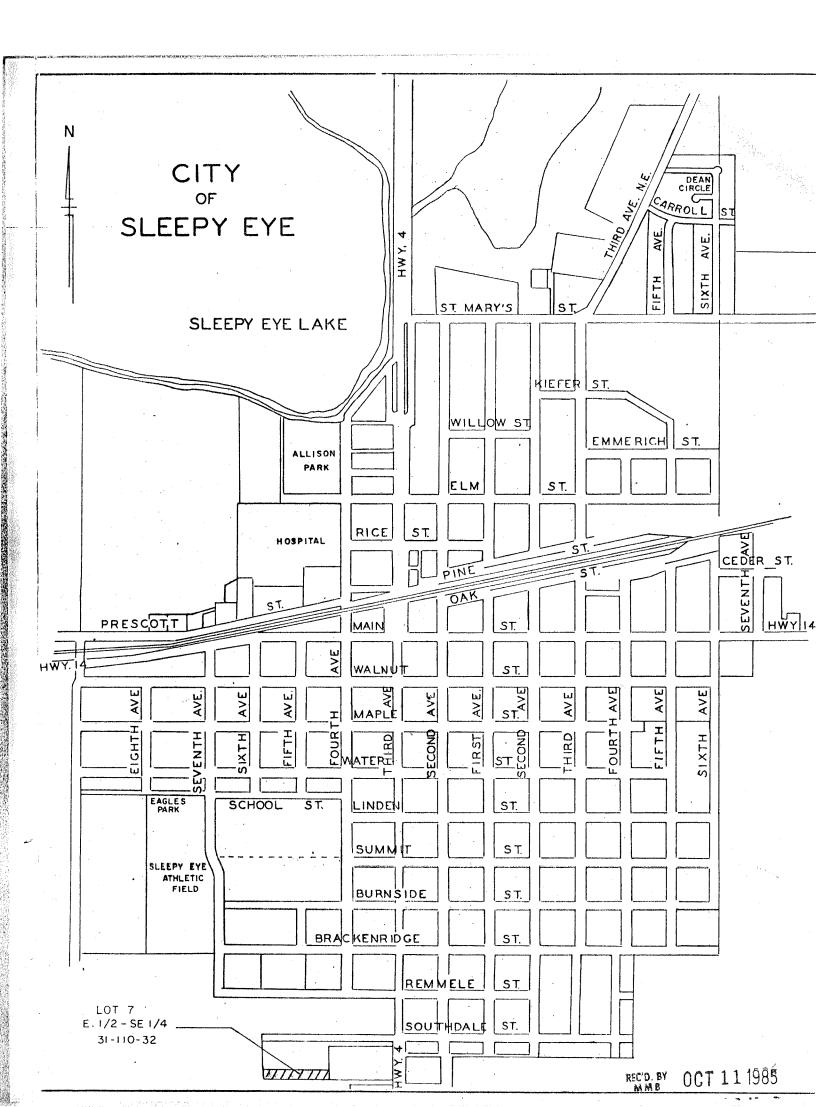

Advertising Unlimited, Inc., is the owner of the following 1.70 acre tract of land in Home Township, Brown County, Minnesota: Lot 7, of the E½ of the SE¼ of Section 31,

Township 110N, Range 32W.

Advertising Unlimited, Inc. does hereby request the City Council to annex said land to the City and to extend the City boundaries to include the same, and for that purpose, respectfully states:

1. The land to be annexed is platted.

2. The land abuts the City of Sleepy Eye corporate limits (on the North and East by land owned by Advertising Unlimited, Inc.) and none of the land is included within the corporate limits of another city.

3. The land is suburban or urban in character.

Dated: October 10, 1985.

ADVERTISING UNLIMITED, INC.

BY: -du Schotzko, Edward J. President Vice of Manufacturing