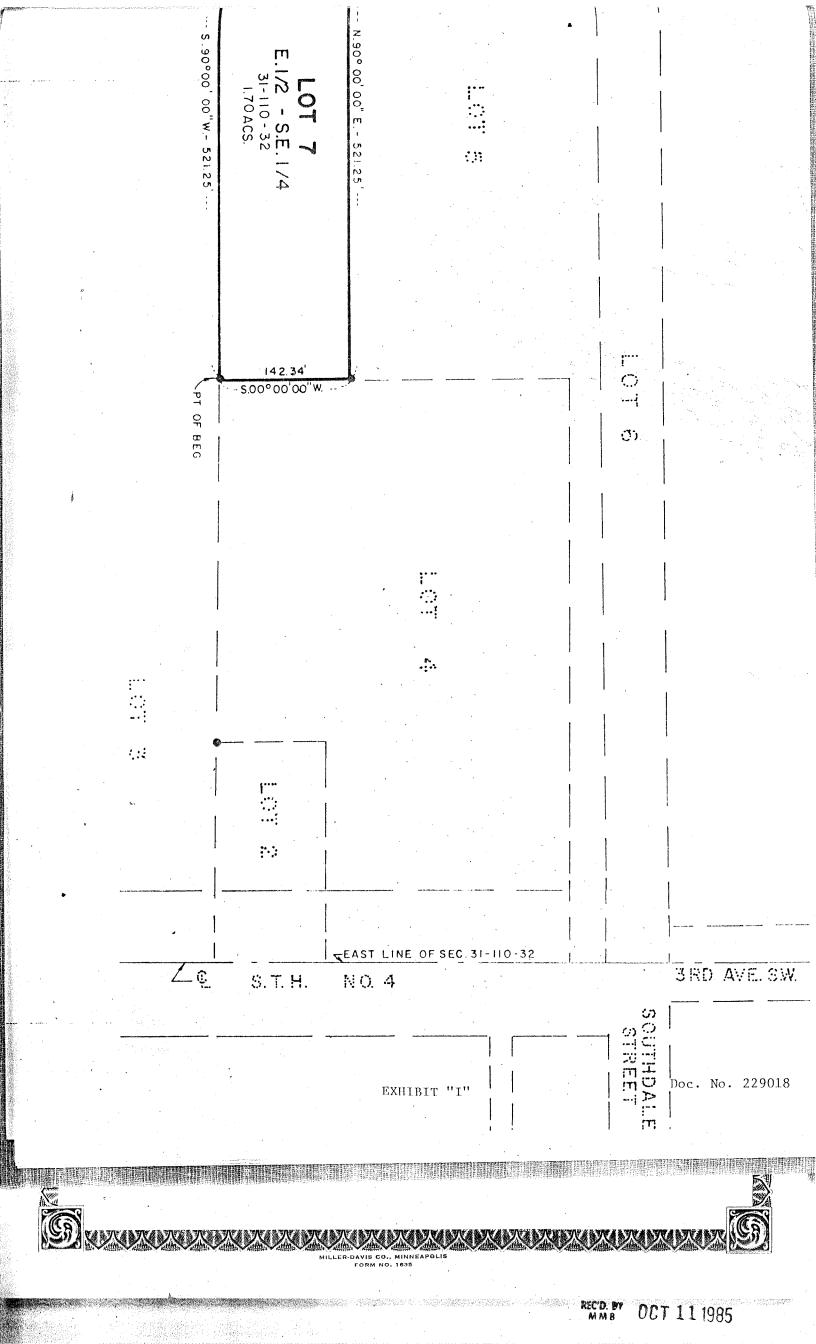

Advertising Unlimited, Inc., is the owner of the following 1.70 acre tract of land in Home Township, Brown County, Minnesota: Lot 7, of the E½ of the SE¼ of Section 31,

Township 110N, Range 32W.

Advertising Unlimited, Inc. does hereby request the City Council to annex said land to the City and to extend the City boundaries to include the same, and for that purpose, respectfully states:

1. The land to be annexed is platted.

2. The land abuts the City of Sleepy Eye corporate limits (on the North and East by land owned by Advertising Unlimited, Inc.) and none of the land is included within the corporate limits of another city.

3. The land is suburban or urban in character.

Dated: October 10, 1985.

ADVERTISING UNLIMITED, INC.

BY: -du Schotzko, Edward J. President Vice of Manufacturing