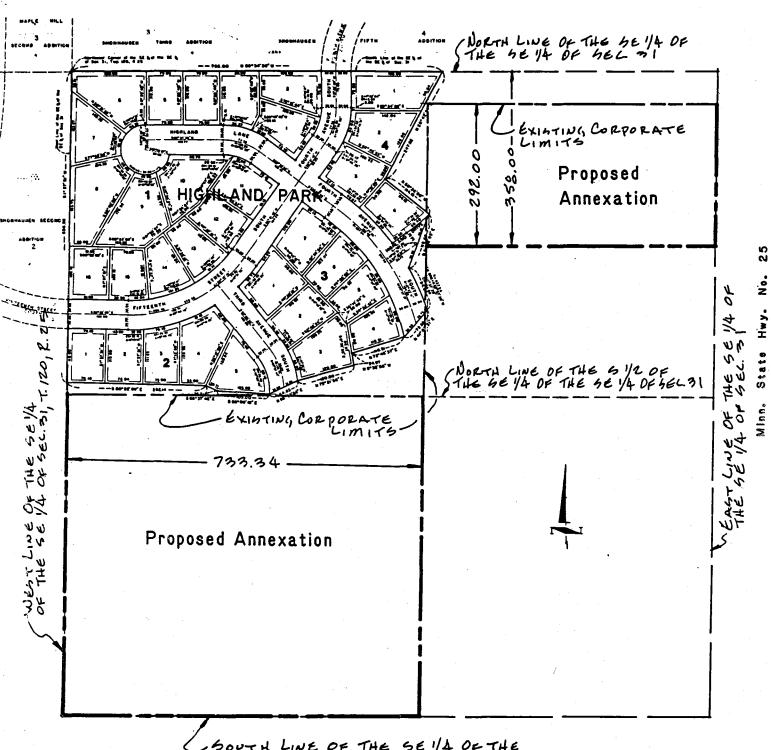

> The West 733.34 feet of the south half of the Southeast Quarter of the Southeast Quarter, Section 31, Township 120, Range 25, Wright County, Minnesota. Containing 11.11 acres.

- That said property is unincorporated land, abutting the City of Buffalo, is not included in any other municipality, and does not border any other municipality.
- That said land is unplatted land, is not over 200 acres in area, and is or is about to become urban or suburban in character.
- That the annexation of said land to the City of Buffalo, Minnesota would be in the best interests of the municipality and of the territory affected.
- 5. That said land may be annexed by Ordinance pursuant to Minnesota Statute 414.033.
  - That there are not any residents residing upon said premises. Dated this ZV day of July, 1984.

## MEYER-ROHLIN, INC.

The west 733.34 feet of the south half of the Southeast Quarter of the Southeast Quarter, Section 31, Township 120, Range 25, Wright County, Minnesota. Containing 11.11 acres.

The south 292.00 feet of the north 358.00 feet lying east of the west 733.34 feet of the Southeast Quarter of the Southeast Quarter of Section 31, Township 120, Range 25, Wright County, Minnesota. Containing 3.89 acres.

SOUTH LINE OF THE SE 1/4 OF THE SE 1/4 OF SEC. 31, T. 120, R. 25 WRIGHT COUNTY, MINN.