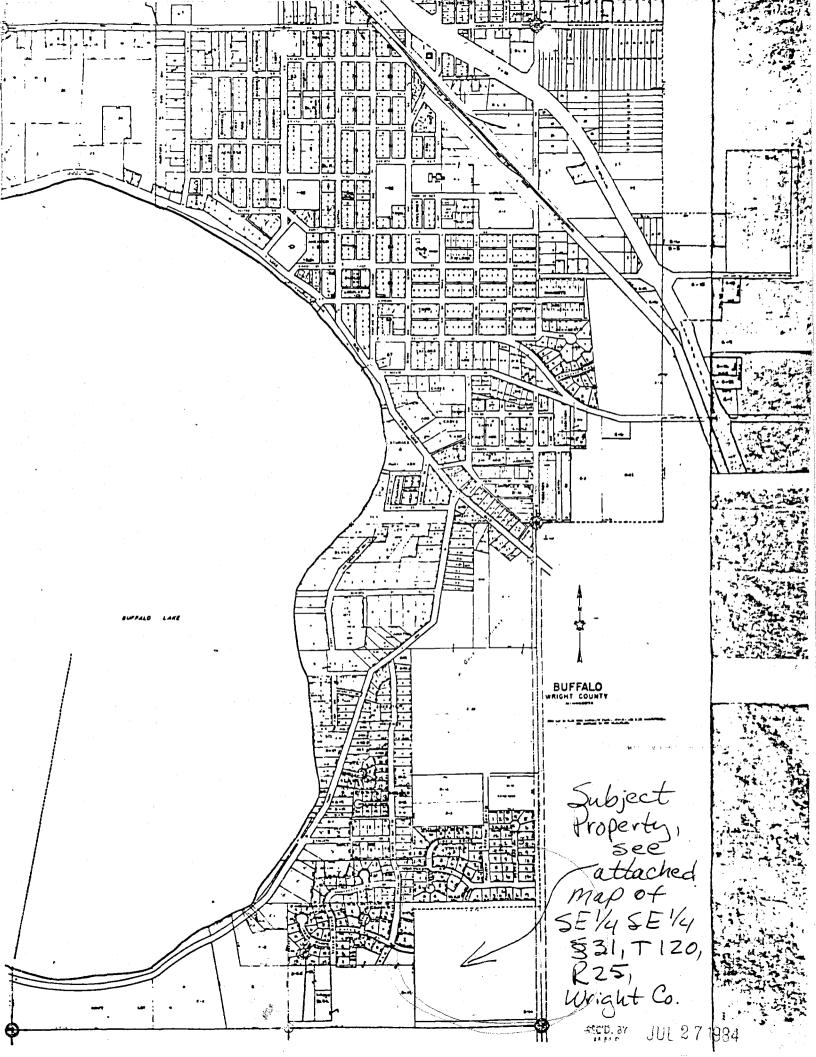

> The West 733.34 feet of the south half of the Southeast Quarter of the Southeast Quarter, Section 31, Township 120, Range 25, Wright County, Minnesota. Containing 11.11 acres.

- That said property is unincorporated land, abutting the City of Buffalo, is not included in any other municipality, and does not border any other municipality.
- That said land is unplatted land, is not over 200 acres in area, and is or is about to become urban or suburban in character.
- That the annexation of said land to the City of Buffalo, Minnesota would be in the best interests of the municipality and of the territory affected.
- 5. That said land may be annexed by Ordinance pursuant to Minnesota Statute 414.033.
  - That there are not any residents residing upon said premises. Dated this ZV day of July, 1984.

## MEYER-ROHLIN, INC.

The west 733.34 feet of the south half of the Southeast Quarter of the Southeast Quarter, Section 31, Township 120, Range 25, Wright County, Minnesota. Containing 11.11 acres.

The south 292.00 feet of the north 358.00 feet lying east of the west 733.34 feet of the Southeast Quarter of the Southeast Quarter of Section 31, Township 120, Range 25, Wright County, Minnesota. Containing 3.89 acres.