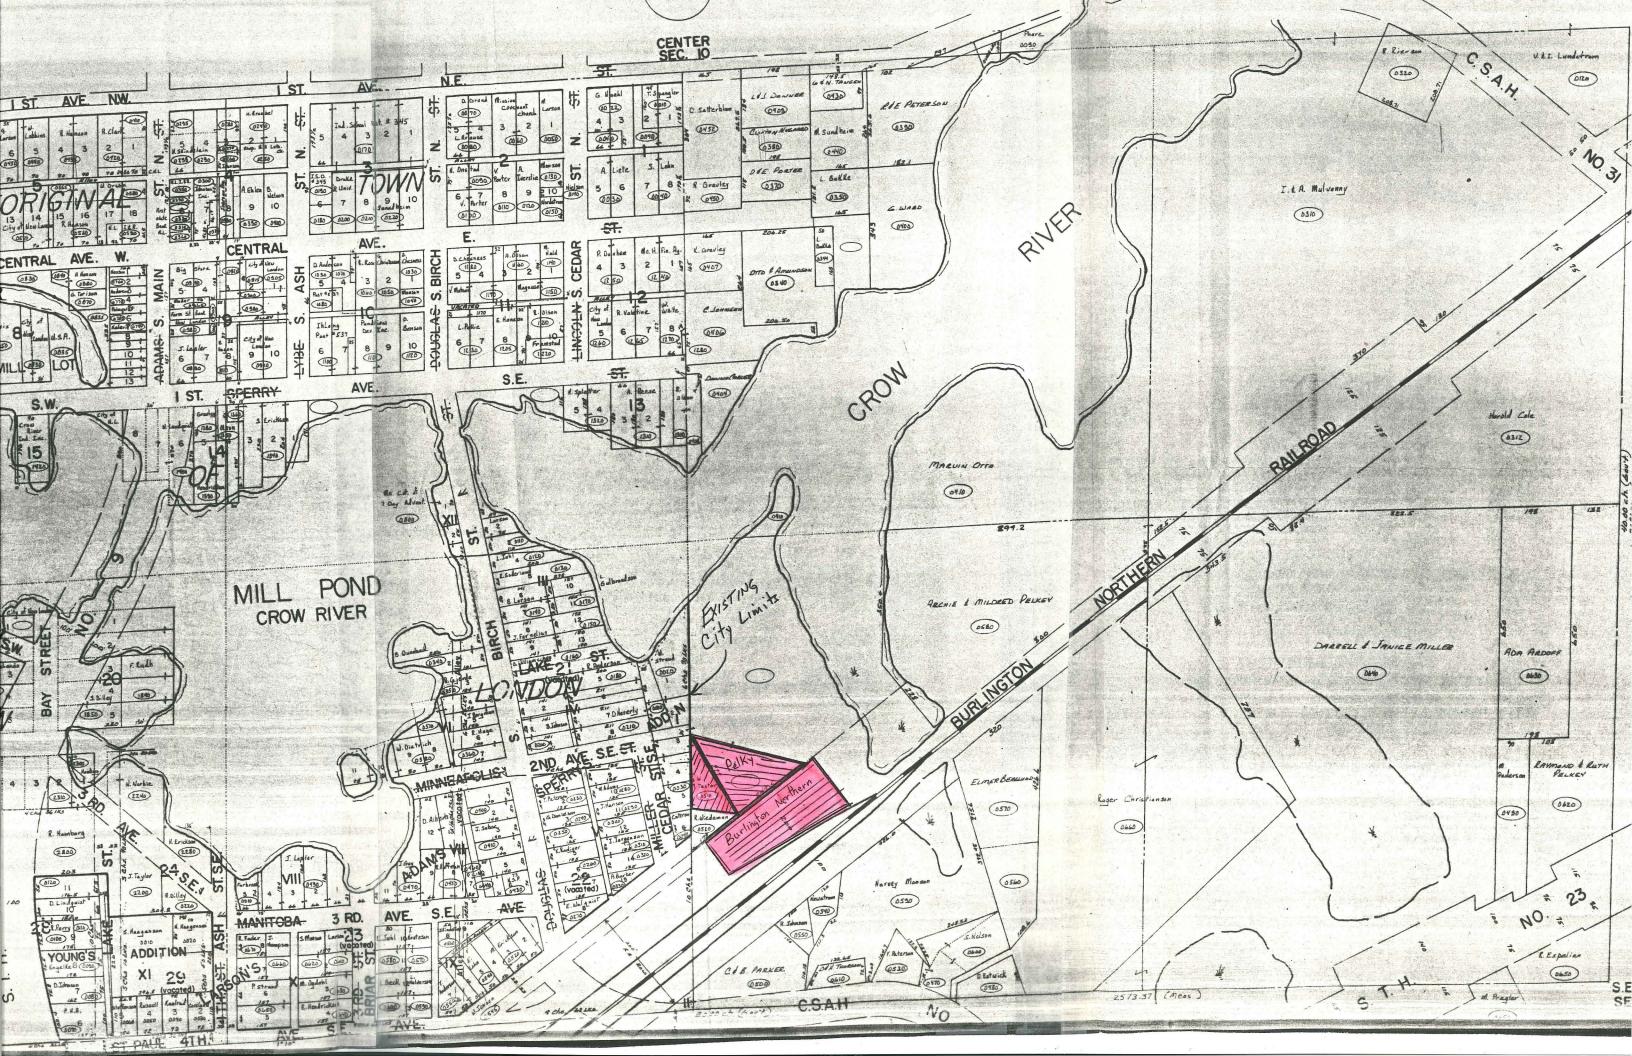

That part of the SW½ of the SE½ of Section 10, Township 121, Range 34, described as follows: Commencing at the Southwest corner of said SW½ of the SE½; thence on an assumed bearing of NORTH, along the West line of said SW½ of the SE½, a distance of 440.14 feet to its intersection with the Northerly right of way line of the Burlington Northern Railroad; thence on a bearing of N52°42'56" E, along said right of way line 61.91 feet to the point of beginning of the tract herein described; thence N52°42'56" E, along said right of way line 371.00 feet; thence on a bearing of S37°17'04" E, 180.82 feet to a point 9 feet North as measured at a right angle to the Northerly spur track of said railroad; thence Southwesterly on a line 9 feet North of and parallel with said spur track to its intersection with a line bearing S37°17'04" E from the point of beginning; thence on a bearing of N37°17'04" W, 134.55 feet to the point of beginning. Containing 1.34 acres more or less.

Lots 4 and 5 and Lot 3 except the North 30 feet of Lot 3, in Block 1 in Larson's, Adam's and Sperry's Addition to the Village of New London; also the following described tract of land: Beginning at a point where the North line of the Great Northern Railway Company right-of-way intersects the quarter-section line between the SW½ and the SE½ of Section 10, Township 121, Range 34, thence Northeasterly along the North line of the Great Northern Railway Company right-of-way a distance of 172 feet to a point, thence Northwesterly on a straight line to a point on the quarter-section line between the SW½ and the SE½ of Section 10, Township 121, Range 34, which point is 343 feet North of the point of beginning, thence South along said quarter-section line 343 feet to the point of beginning. Excepting therefrom the following described tract: That part of Section 10, Township 121, Range 34, described as follows, to-wit: Beginning at a point on the Northerly Right-of-way Line of the Great Northern Railway where it intersects the North-South Quarter Line of said Section 10; thence Northeasterly on and along said Right-of-way line a distance of

172 feet to a point thereon; thence Northwesterly in a straight line to the Northeast Corner of Lot 6, Block 1 of Larson, Sperry, and Adams' Addition to New London, thence South, on and along the aforesaid Quarter Line to the point or place of beginning, containing 0.21 acres, more or less. The above described tract is a part of the SW½ of SE½ of Section 10, Township 121, Range 34.

3. That Petitioners Archie Pelkey and Mildred Pelkey are the fee owners of the following described parcel of real property located in the County of Kandiyohi, State of Minnesota, described as follows, to-wit:

Part of the South Half of the Southeast Quarter (S½ of SE½) of Section Ten (10), Township 121, Range 34, towit: Commencing at the Northwest Corner of the Southwest Quarter of the Southwest Quarter of the Southwest Quarter (SW½ of SE½) of Section 10, Township 121, Range 34, thence on sixteenth line East 559.5 feet for a point of beginning, thence East on said sixteenth line 899.2 feet to intersection with the Great Northern Railway right of way line, thence in a Southwesterly direction along said right of way line a distance of 152.5 feet to intersection with sixteenth line between the southwest quarter and the southeast quarter of the Southeast Quarter of Section 10, thence South on said sixteenth line a distance of 30.3 feet to intersection with the Great Northern Railway line, thence Southwesterly on said right of way line a distance of 800 feet to a point, thence at a ninety degree (90°) angle 228 feet to a point, thence 350.4 feet back to point of beginning. ALSO that part of the Southwest Quarter of the Southeast Quarter (SW½ of SE½) of Section 10, Township 121, Range 34, as follows, to-wit: Beginning at a point on the Quarter section line between the Southwest Quarter and the Southeast Quarter (SW½ and SE½) of Section 10, Township 121, Range 34, three hundred forty three (343) feet Northern Railway Company right of way and the Quarter section line between the Southwest Quarter and the Southeast Quarter of Section Ten (10), Township 121, Range 34, thence on a straight line South seventy five (75°) East a distance of Three Hundred Forty Six and one tenth (346.1) feet to a point on the North line of the Great Northern Railway Company right of way, thence along said Great Northern Railway right of way Southwesterly a distance of 247.5 feet to a point, thence on a straight line Northeasterly a distance of 277 feet to the point of beginning.

- 1. All the lands to be annexed lie entirely within the County of Kandiyohi, Minnesota, and are described above.
- 2. The territory described above abuts upon the city limits at the Southeast boundary thereof, and none of it is presently included within the corporate limits of any incorporated city.