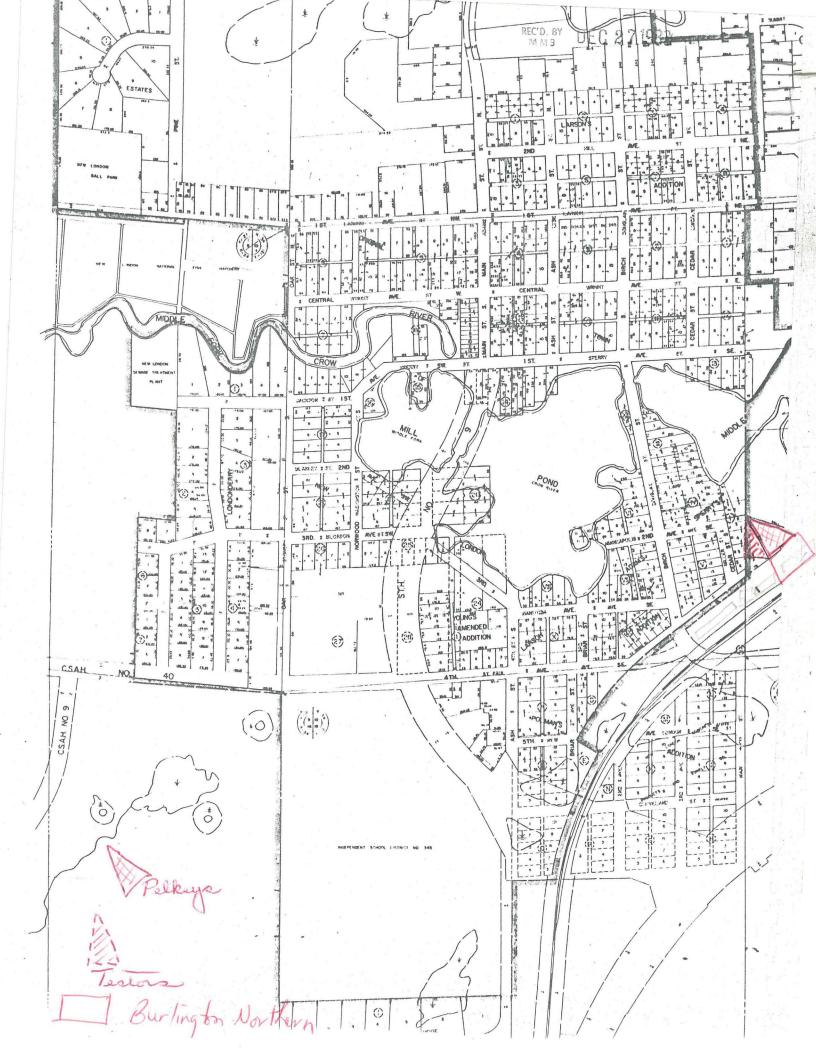

That part of the SW½ of the SE½ of Section 10, Township 121, Range 34, described as follows: Commencing at the Southwest corner of said SW½ of the SE½; thence on an assumed bearing of NORTH, along the West line of said SW½ of the SE½, a distance of 440.14 feet to its intersection with the Northerly right of way line of the Burlington Northern Railroad; thence on a bearing of N52°42'56" E, along said right of way line 61.91 feet to the point of beginning of the tract herein described; thence N52°42'56" E, along said right of way line 371.00 feet; thence on a bearing of S37°17'04" E, 180.82 feet to a point 9 feet North as measured at a right angle to the Northerly spur track of said railroad; thence Southwesterly on a line 9 feet North of and parallel with said spur track to its intersection with a line bearing S37°17'04" E from the point of beginning; thence on a bearing of N37°17'04" W, 134.55 feet to the point of beginning. Containing 1.34 acres more or less.

Lots 4 and 5 and Lot 3 except the North 30 feet of Lot 3, in Block 1 in Larson's, Adam's and Sperry's Addition to the Village of New London; also the following described tract of land: Beginning at a point where the North line of the Great Northern Railway Company right-of-way intersects the quarter-section line between the SW½ and the SE½ of Section 10, Township 121, Range 34, thence Northeasterly along the North line of the Great Northern Railway Company right-of-way a distance of 172 feet to a point, thence Northwesterly on a straight line to a point on the quarter-section line between the SW½ and the SE½ of Section 10, Township 121, Range 34, which point is 343 feet North of the point of beginning, thence South along said quarter-section line 343 feet to the point of beginning. Excepting therefrom the following described tract: That part of Section 10, Township 121, Range 34, described as follows, to-wit: Beginning at a point on the Northerly Right-of-way Line of the Great Northern Railway where it intersects the North-South Quarter Line of said Section 10; thence Northeasterly on and along said Right-of-way line a distance of

172 feet to a point thereon; thence Northwesterly in a straight line to the Northeast Corner of Lot 6, Block 1 of Larson, Sperry, and Adams' Addition to New London, thence South, on and along the aforesaid Quarter Line to the point or place of beginning, containing 0.21 acres, more or less. The above described tract is a part of the SW½ of SE½ of Section 10, Township 121, Range 34.

3. That Petitioners Archie Pelkey and Mildred Pelkey are the fee owners of the following described parcel of real property located in the County of Kandiyohi, State of Minnesota, described as follows, to-wit:

Part of the South Half of the Southeast Quarter (S½ of SE½) of Section Ten (10), Township 121, Range 34, towit: Commencing at the Northwest Corner of the Southwest Quarter of the Southwest Quarter of the Southwest Quarter (SW½ of SE½) of Section 10, Township 121, Range 34, thence on sixteenth line East 559.5 feet for a point of beginning, thence East on said sixteenth line 899.2 feet to intersection with the Great Northern Railway right of way line, thence in a Southwesterly direction along said right of way line a distance of 152.5 feet to intersection with sixteenth line between the southwest quarter and the southeast quarter of the Southeast Quarter of Section 10, thence South on said sixteenth line a distance of 30.3 feet to intersection with the Great Northern Railway line, thence Southwesterly on said right of way line a distance of 800 feet to a point, thence at a ninety degree (90°) angle 228 feet to a point, thence 350.4 feet back to point of beginning. ALSO that part of the Southwest Quarter of the Southeast Quarter (SW½ of SE½) of Section 10, Township 121, Range 34, as follows, to-wit: Beginning at a point on the Quarter section line between the Southwest Quarter and the Southeast Quarter (SW½ and SE½) of Section 10, Township 121, Range 34, three hundred forty three (343) feet Northern Railway Company right of way and the Quarter section line between the Southwest Quarter and the Southeast Quarter of Section Ten (10), Township 121, Range 34, thence on a straight line South seventy five (75°) East a distance of Three Hundred Forty Six and one tenth (346.1) feet to a point on the North line of the Great Northern Railway Company right of way, thence along said Great Northern Railway right of way Southwesterly a distance of 247.5 feet to a point, thence on a straight line Northeasterly a distance of 277 feet to the point of beginning.

- 1. All the lands to be annexed lie entirely within the County of Kandiyohi, Minnesota, and are described above.
- 2. The territory described above abuts upon the city limits at the Southeast boundary thereof, and none of it is presently included within the corporate limits of any incorporated city.