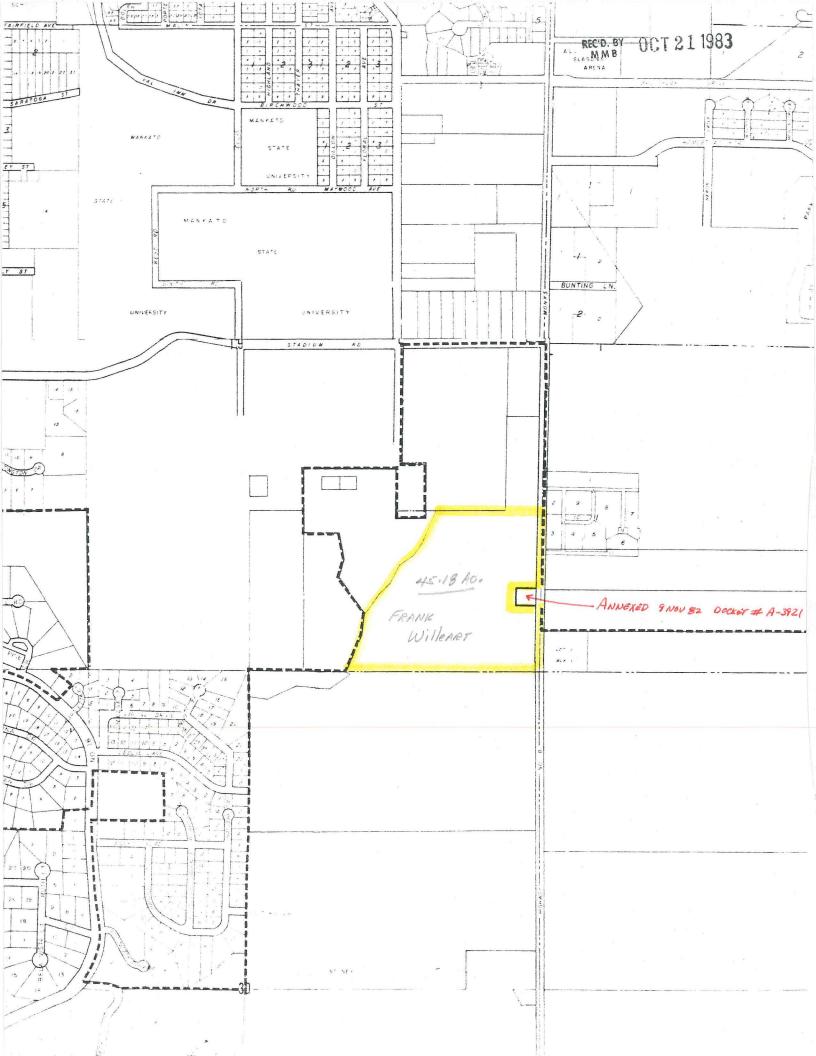

The territory to be annexed consists entirely of lands which consists entirely of unplatted lands not exceeding 200 acres in area. All of these lands lie entirely within the County of Blue Earth, Minnesota, and the description of such lands is as follows:

The east 45.45 acres (easterly of centerline of ravine) of the south half of the Southeast Quarter of Section 19, Township 108 North, Range 26 West, Blue Earth County, Minnesota, excepting therefrom the following described parcel previously annexed into the City of Mankato, to wit:

That part of the Southeast Quarter of the Southeast Quarter of Section 19, Township 108 North, Range 26 West, Blue Earth County, Minnesota, described as: Commencing at the southeast corner of Section 19; thence North 00 degrees 00 minutes 00 seconds East (assumed bearing) along the East line of the Southeast Ouarter of Section 19, a distance of 557.00 feet to the point of beginning; thence continuing North 00 degrees 00 minutes 00 seconds East along said east line, the same being the centerline of Monks Avenue, a distance of 140.00 feet; thence South 90 degrees 00 minutes 00 seconds West, 210.00 feet; thence South 00 degrees 00 minutes 00 seconds West, and parallel with the east line of the Southeast Quarter of Section 19, a distance of 140.00 feet; thence North 90 degrees 00 minutes 00 seconds East, 210.00 feet to the point of beginning.

- 2. The territory described above abuts upon the City Limits at the easterly and southwesterly boundary thereof and none of it is presently included within the corporate limits of any incorporated city, village or borough.
- All of this territory is or is about to become urban or suburban 3. in character.
- 4. The quantity of land embraced within the foregoing description, and bounded as described, is approximately 45.18 acres.