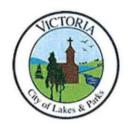

# Resolution 2021- 4 \_\_\_\_\_\_ EXHIBIT A Legal Description of Property for Annexation

That part of Government Lot 1, Section 26, Township 116, Range 24, Carver County, Minnesota, lying south of Outlot H, Lakeside Estates

#### AND

All that part of Government Lot 2, Section 26, Township 116, Range 24, Carver County, Minnesota, lying south of the plat of Lakeside Estates, EXCEPT that part of Government Lot 2, Section 26, Township 116, Range 24, Carver County, Minnesota, described as follows:

Commencing at the northeast corner of said Government Lot 2; thence on an assumed bearing of South 1 degree 04 minutes 04 seconds West, along the east line of said Government Lot 2, a distance of 885.70 feet to the centerline of Marsh Lake Road; thence North 64 degrees 29 minutes 07 seconds West, along said centerline, a distance of 109.85 feet to the point of beginning of the tract to be described; thence South 64 degrees 29 minutes 07 seconds East, along said centerline, a distance of 109.85 feet to the East line of said Government Lot 2; thence South 1 degree 04 minutes 04 seconds West, along said East line to the waters edge of Marsh Lake; thence westerly along said waters edge to the intersection with a line that bears South 1 degree 04 minutes 04 seconds West from the point of beginning; thence North 1 degree 04 minutes 04 seconds East to the point of beginning and there terminating.