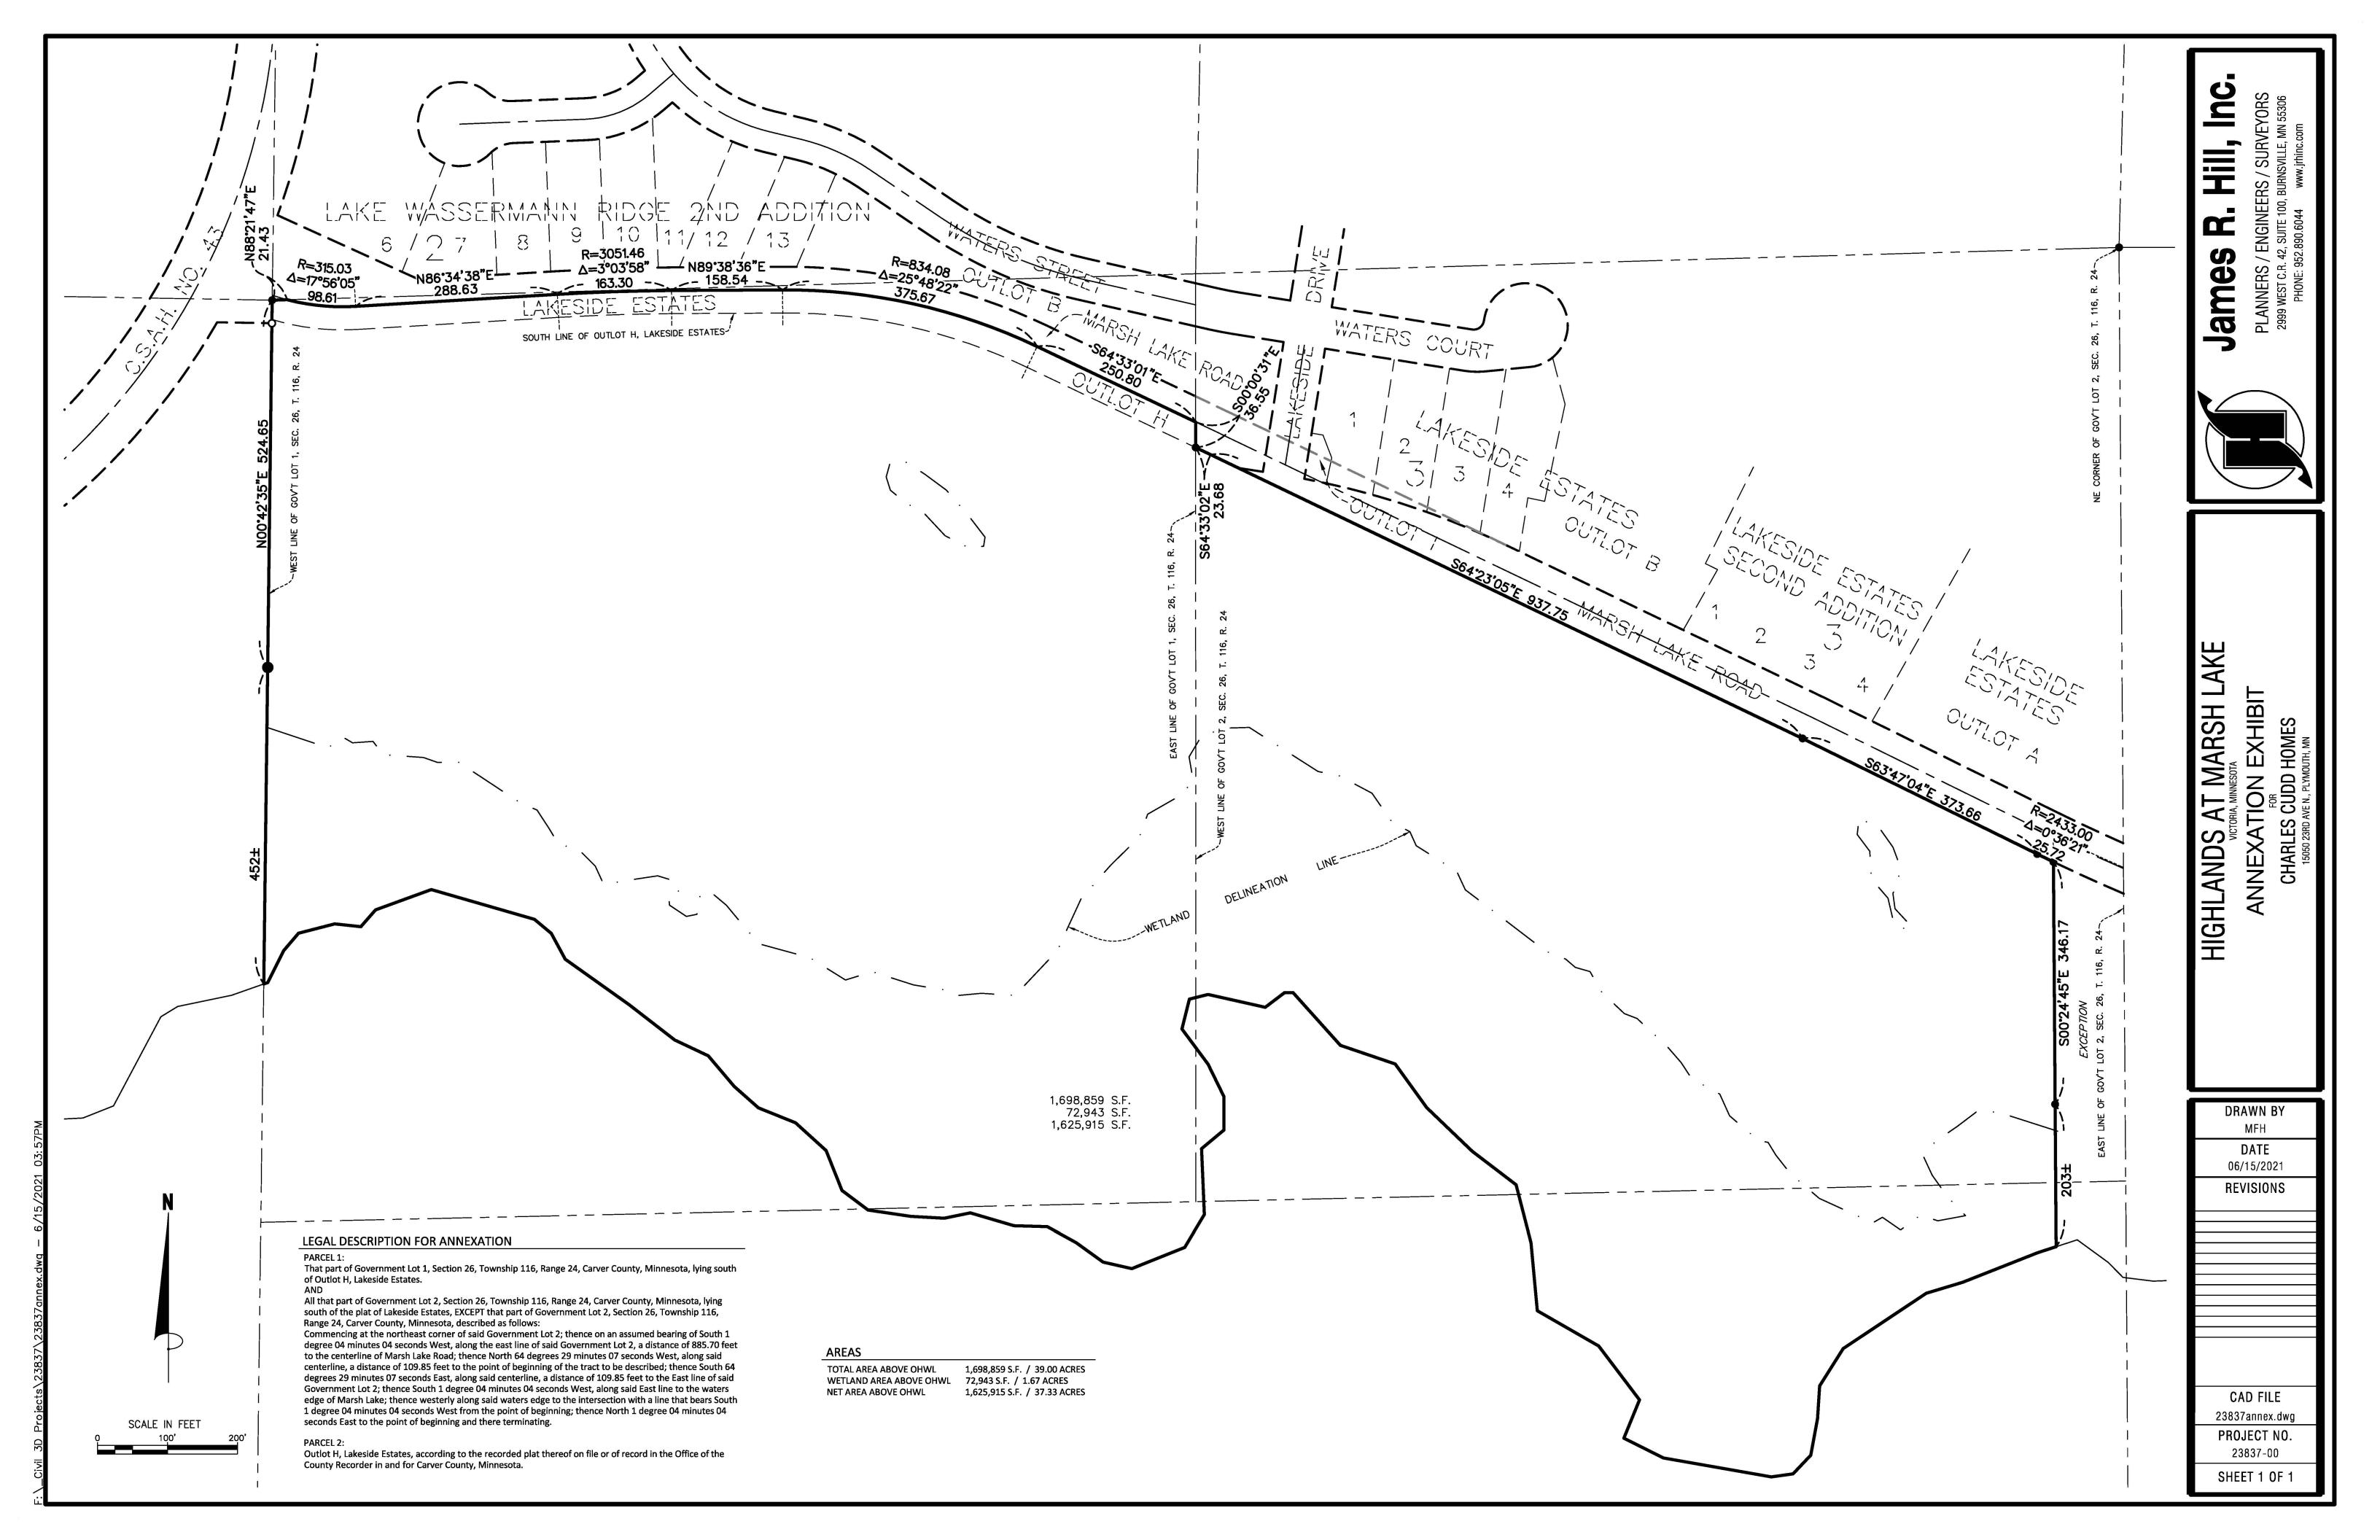

# Resolution 2021- 4 \_\_\_\_\_\_ EXHIBIT A Legal Description of Property for Annexation

That part of Government Lot 1, Section 26, Township 116, Range 24, Carver County, Minnesota, lying south of Outlot H, Lakeside Estates

#### AND

All that part of Government Lot 2, Section 26, Township 116, Range 24, Carver County, Minnesota, lying south of the plat of Lakeside Estates, EXCEPT that part of Government Lot 2, Section 26, Township 116, Range 24, Carver County, Minnesota, described as follows:

Commencing at the northeast corner of said Government Lot 2; thence on an assumed bearing of South 1 degree 04 minutes 04 seconds West, along the east line of said Government Lot 2, a distance of 885.70 feet to the centerline of Marsh Lake Road; thence North 64 degrees 29 minutes 07 seconds West, along said centerline, a distance of 109.85 feet to the point of beginning of the tract to be described; thence South 64 degrees 29 minutes 07 seconds East, along said centerline, a distance of 109.85 feet to the East line of said Government Lot 2; thence South 1 degree 04 minutes 04 seconds West, along said East line to the waters edge of Marsh Lake; thence westerly along said waters edge to the intersection with a line that bears South 1 degree 04 minutes 04 seconds West from the point of beginning; thence North 1 degree 04 minutes 04 seconds East to the point of beginning and there terminating.