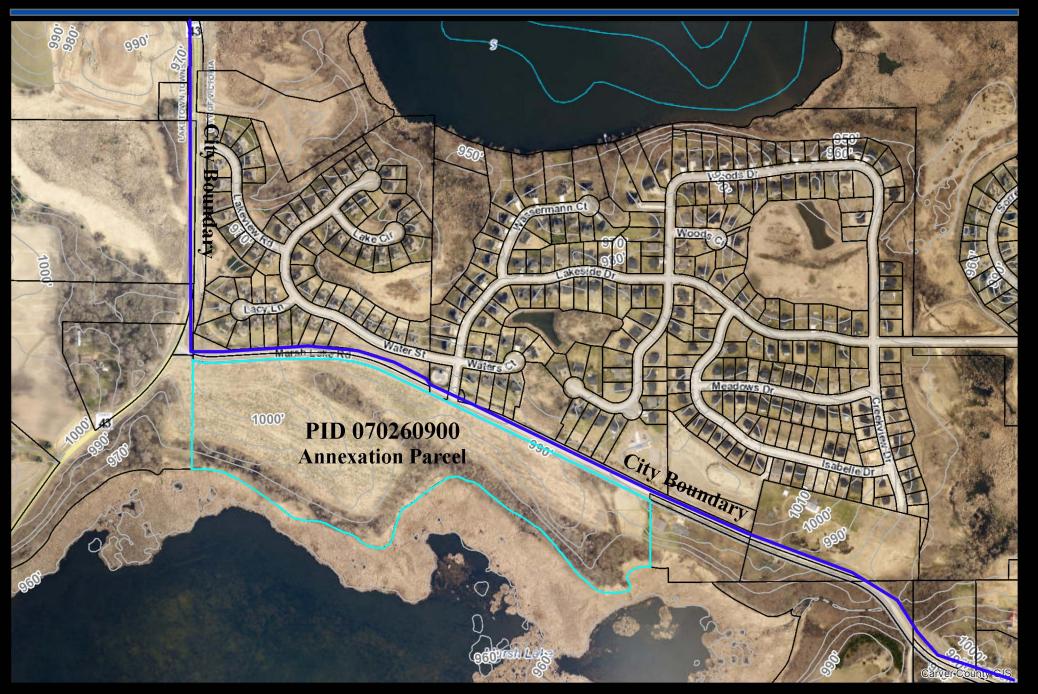

## A RESOLUTION APPROVING ANNEXATION OF PROPERTY IN LAKETOWN TOWNSHIP

WHEREAS, Minneapolis Meat Cutters & Food Handlers Properties, Inc. ("Owner"), owns property in Laketown Township as described in **Exhibit A** ("Property");

WHEREAS, by City of Victoria ("City") Resolution 2020-13 and Laketown Township ("Town") Resolution 2020-04, the City and Town amended Resolution 76-47, the orderly annexation agreement ("OAA") governing the Property; and the Minnesota Office of Administrative Hearings ("OAH") approved and ordered the implementation of the OAA amendment; and

WHEREAS, the OAA authorizes the City to submit a resolution to the OAH for annexation of all or portions of the territory covered; and

WHEREAS, by petition dated May 21, 2021, the Owner requested annexation of the Property under the OAA; and