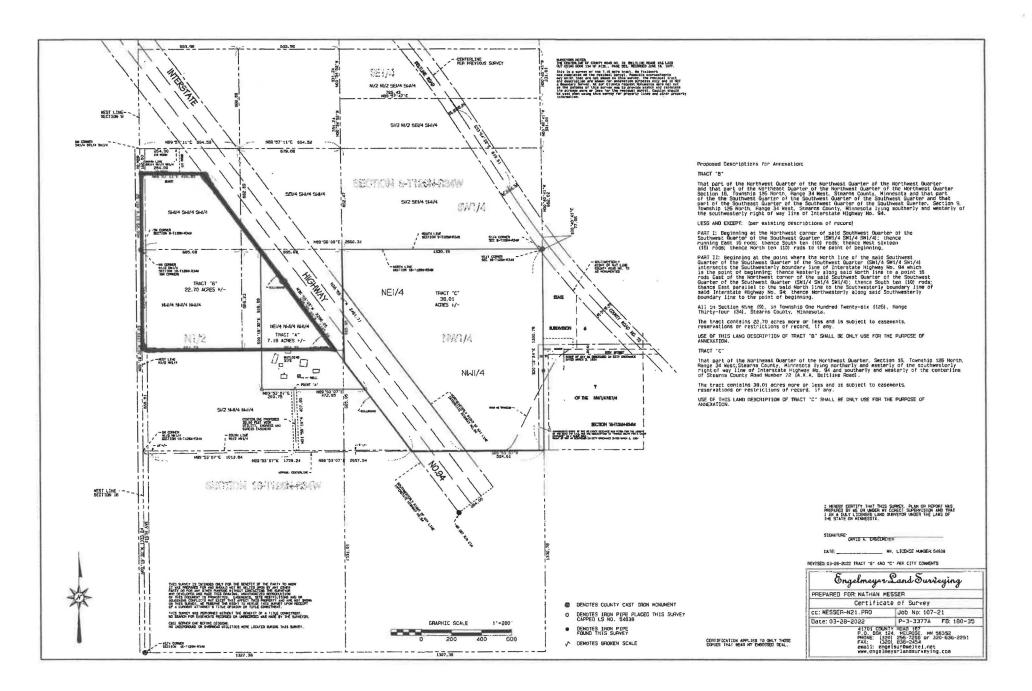

A part of Parcel ID: 94.57813.0000, A part of Parcel ID: 94.57857.0000 and Parcel 94.57856.0000

Legally Described as:

That part of the Northwest Quarter of the Northwest Quarter of the Northwest Quarter and that part of the Northeast Quarter of the Northwest Quarter of the Northwest Quarter Section 16, Township 126 North, Range 34 West, Stearns County, Minnesota and that part of the Southwest Quarter of the Southwest Quarter and that part of the Southwest Quarter of the Southwest Quarter, Section 9, Township 126 North, Range 34 West, Stearns County, Minnesota lying southerly and westerly of the southwesterly right of way line of Interstate Highway No. 94.

LESS AND EXCEPT:

PART I: Beginning at the Northwest corner of said Southwest Quarter of the Southwest Quarter of the Southwest Quarter (SW ¼ SW ¼ SW ¼); thence running East 16 rods; thence South ten (10) rods; thence West sixteen (16) rods; thence North ten (10) rods to the point of beginning.

PART II: Beginning at the point where the North line of the said Southwest Quarter of the Southwest Quarter of the Southwest Quarter (SW ¼ SW ¼ SW ¼ SW ¼) intersect the Southwesterly boundary line of Interstate Highway No. 94 which is the point of beginning; thence Westerly along said North line to a point 16 rods East of the Northwest corner of the said Southwest Quarter of the Southwest Quarter of the Southwest Quarter (SW ¼ SW ¼); thence South ten (10) rods; thence East parallel to the said North line to the Southwesterly boundary line of said Southwesterly boundary line to the point of beginning.

All in Section Nine (9), in Township One Hundred Twenty-six (126), Range Thirty-four (34), Stearns County, Minnesota.

(The tract contains 22.70 acres more or less)

| Legally Owned by: | Nathan and Jana Messer |
|-------------------|------------------------|
|                   | 42739 County Rd. 184   |
|                   | Sauk Centre, MN 56378  |