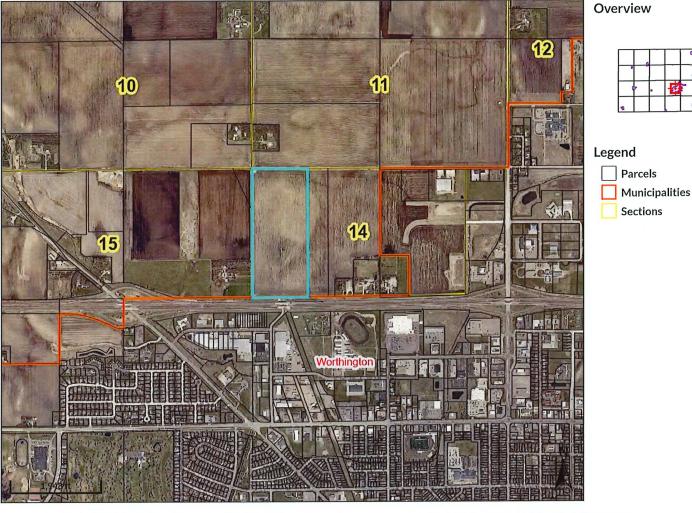

That part of the W1/2NW1/4 of Section 14, Township 102N, Range 40W, Nobles County, Minnesota, described as follows: Beginning at the northwest corner of said Section 14; thence on an assumed bearing of south 89°55'59" east, along the north line of said Section, a distance of 1,152.83 feet; thence south 00°11'09" east, a distance of 2,639.30 feet to the East-West Quarter line of said Section; thence south 89°30'06" west, along said East-West Quarter line, a distance of 1,152.83 feet to the West Quarter corner of said Section; thence north 00°11'09" west, along the west line of said Section, a distance of 2,650.67 feet to the Point of Beginning. Except those lands already in the City of Worthington, Nobles County, Minnesota.

#### Section II.

The area petitioned for annexation is 70.00 acres unplatted, abuts the City's northerly boundary, is located in the Township of Worthington, and is not included within any other municipality.

# Beacon<sup>™</sup> Nobles County, MN

Parcel ID

20-0093-750

Sec/Twp/Rng 14-102-40

**Property Address** 

Alternate ID n/a

Class

**AGRICULTURE** 

Acreage

70.0

Owner Address BEDFORD INDUSTRIES INC

1659 ROWE AVE

PO BOX 39

WORTHINGTON MN 56187

District

n/a

Brief Tax Description

WEST 1152.83' NW1/4 ACRES 70.00

(Note: Not to be used on legal documents)

Date created: 12/17/2024

Last Data Uploaded: 12/16/2024 8:22:44 PM