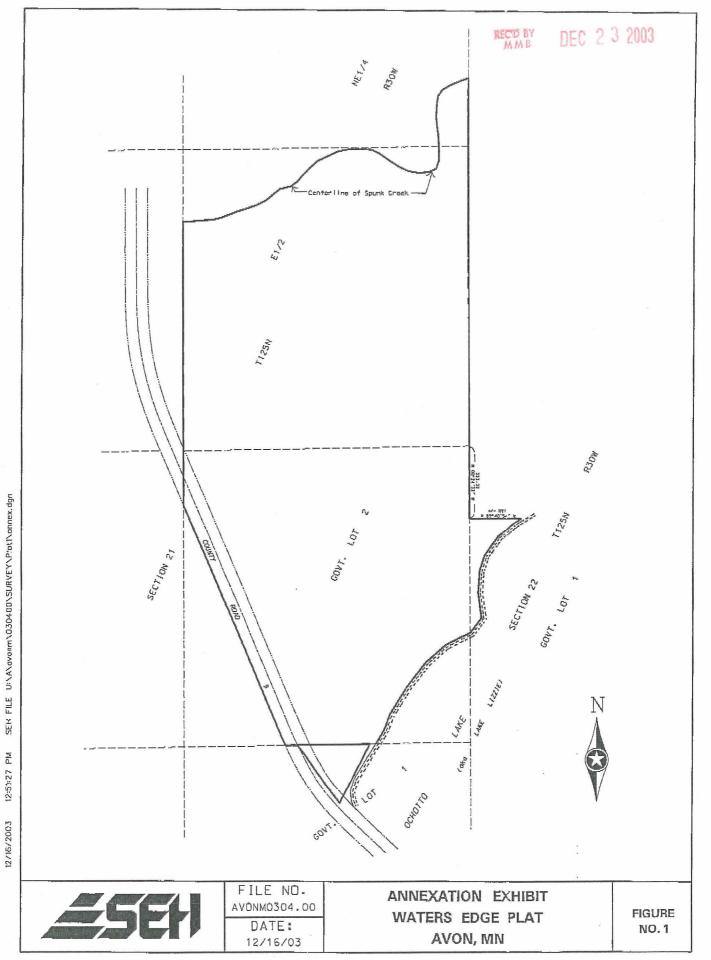

B. The property proposed to be annexed is not already part of another city, and it adjoins and is contiguous to the City (see attached map).

C. All owners of the property proposed to be annexed have petitioned the City for annexation.

1. **Designation of Orderly Annexation Area**. The Town and City designate the area set forth on the map attached as Exhibit 1 and the legal description of the properties attached as Exhibit 2 (designated property) as subject to orderly annexation pursuant to Minnesota Statutes 414.0325.

### CITY OF AVON

By

Margie Evens Mayor

ATTEST: City Clerk/Admin

RECTD BY DEC 2 3 2003

Avon, Minnesota A-AVONM 0304.00 August 6, 2003 Revised December 16, 2003

Annexation Description

The East Half of the Northeast Quarter (E 1/2 NE 1/4) of Section Twenty-one (21), Township One Hundred Twenty-five (125) North, Range thirty (30) West which lies southerly of Spunk Creek. All of Government Lot (2) in Section 21, Township 125, Range 30 LESS AND EXCEPT All that part of Government Lot 2 lying Westerly of State Aid Road #9. All that part of Government Lot One (1), Section 21, Township 125, Range 30 described as follows: Beginning at a point on the North line of Lot 1 on West side of Ochotto Lake (aka Lake Lizzie); running thence West 322 feet to centerline of highway; thence South 34 degrees East along highway 328 feet; thence North 28 degrees East 297 feet to place of beginning. All that part of Government Lot 1, Section 22, Township 125, Range 30, Stearns County, Minnesota lying South of a line described as beginning at a point on the west line of said Government Lot 1 distant 323.32 feet South of the West quarter section corner of said Section 22; thence East at an angle of 90 degrees 43 minutes 39 seconds with said west line, as measured from North to East, for 227 feet more or less to the shore of Ochotto Lake (aka Lake Lizzie) and there terminating.