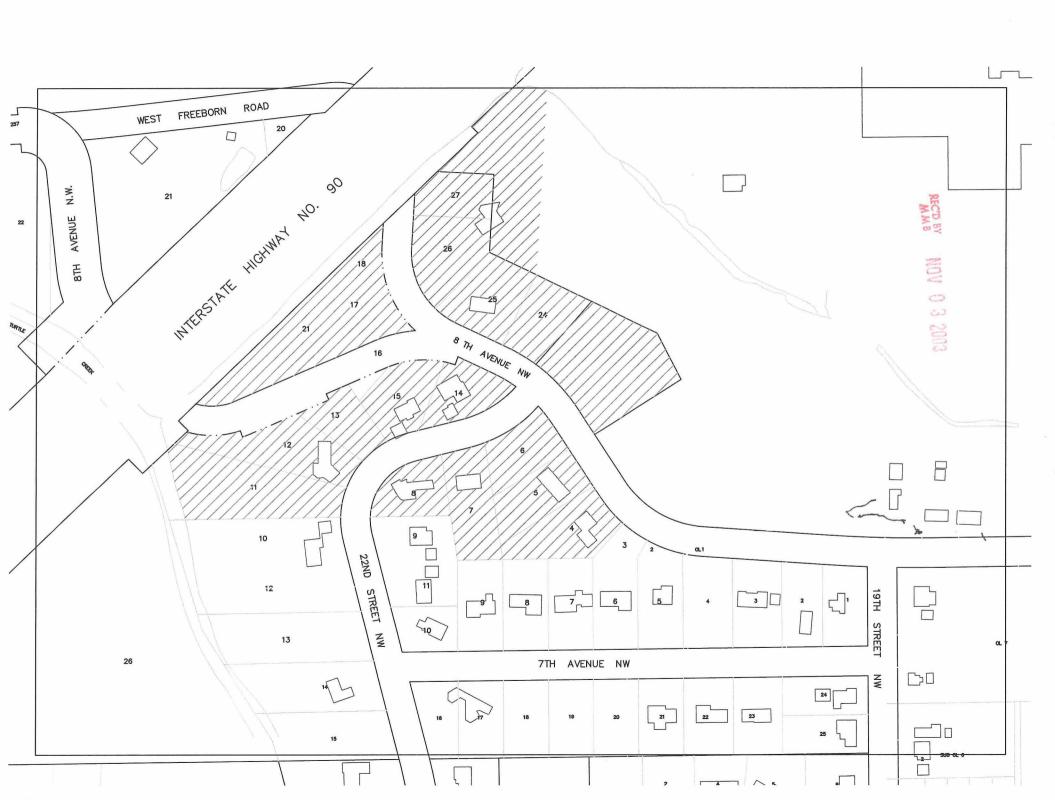

## Norman Park 2nd Sanitary Sewer 2002

|                                       | ASSESSMENT FOR: Sanitary Sewer                           | -     |                 |
|---------------------------------------|----------------------------------------------------------|-------|-----------------|
|                                       | PROJECT: Norman Park                                     |       |                 |
|                                       | LOCATION: 8th Avenue NW/22nd Street NW RESOLUTION: Legal | BikNo | AddSecName      |
| Name                                  |                                                          |       |                 |
|                                       |                                                          |       |                 |
| B11 22nd Street NW                    | 1 4                                                      |       | Norman Park 2nd |
| Curtis I & Greta Anderson             | Refer to attached long legal                             |       | 08.050.0140     |
| 2301 8th Avenue NW                    |                                                          |       | Norman Park 2nd |
| State of MN                           | Lot 16 ·                                                 |       | 08.050.0161     |
|                                       | Lot 17                                                   |       | 08.050.0162     |
|                                       | Lot 18                                                   |       | 08.050.0163     |
|                                       | Lot 21                                                   |       | 08.050.0170     |
| John Wittkopp & Susan M Heiny         | Refer to attached long legal                             |       | 08.050.0210     |
| 2400 8th Avenue NW                    | TOTAL TO ALLACHED TONG TEGAL                             |       | Norman Park 2nd |
| John Wittkropp & Susan M Heiny        | Refer to attached long legal                             |       | 08.033.0090     |
|                                       |                                                          |       | 33-103-18       |
|                                       |                                                          |       | 1 14            |
|                                       |                                                          |       |                 |
| David L & Mari Jo Stanek              | Lot 25 Exc SETRLY 18'                                    |       | 08.050.0205     |
| 2302 8th Avenue NW                    | 3                                                        |       | Norman Park 2nd |
| David L & Mari Jo Stanek              | Lot 24 & SETRLY 18' Lot 25                               |       | 08.050.0200     |
|                                       |                                                          |       | Norman Park 2nd |
| Ric D Berg                            | Refer to attached long legal                             |       | 08.033.0080     |
| P.O. Box 683                          |                                                          |       | 33-103-18       |
| Ric D Berg                            | Refer to attached long legal                             |       |                 |
|                                       | X X X                                                    |       |                 |
| · · · · · · · · · · · · · · · · · · · |                                                          |       |                 |
| 3                                     |                                                          |       |                 |
|                                       |                                                          | 114.2 | ·               |
| Laurie L Guttormson                   | Lot 4                                                    |       | 08.050.0040     |
| 2201 8th Avenue NW                    | 7 7                                                      |       | Norman Park 2nd |
| Bradley E & Janene L Lunning          | Lot 5                                                    |       | 08.050.0050     |
| 2205 8th Avenue NW                    |                                                          |       | Norman Park 2nd |
| Carroll W King                        | Lot 6                                                    |       | 08.050.0060     |
| 1610 21st Street SW                   | 1                                                        |       | Norman Park 2nd |
| Craig Ferch & Rebecca Wageman         | Lot 7                                                    |       | 08.050.0070     |
| 810 22nd Street NW                    |                                                          |       | Norman Park 2nd |

### Norman Park 2nd Sanitary Sewer 2002

| ASSESSMENT FOR: Sanitary Sewer         |                                                                                            |                                                                                                                                |
|----------------------------------------|--------------------------------------------------------------------------------------------|--------------------------------------------------------------------------------------------------------------------------------|
| PROJECT: Norman Park                   |                                                                                            | 2                                                                                                                              |
| LOCATION: 8th Avenue NW/22nd Street NW |                                                                                            |                                                                                                                                |
| RESOLUTION:                            |                                                                                            |                                                                                                                                |
|                                        |                                                                                            |                                                                                                                                |
| Legal                                  | BIkNo                                                                                      | AddSecName                                                                                                                     |
|                                        |                                                                                            |                                                                                                                                |
| Lot 8                                  |                                                                                            | 08.050.0080                                                                                                                    |
|                                        |                                                                                            | Norman Park 2nd                                                                                                                |
| Lot 10                                 |                                                                                            | 08.050.0100                                                                                                                    |
|                                        |                                                                                            | Norman Park 2nd                                                                                                                |
| South 40' Lot 11                       |                                                                                            | 08.050.0110                                                                                                                    |
| Couli 40 Est 11                        |                                                                                            | Norman Park 2nd                                                                                                                |
|                                        |                                                                                            |                                                                                                                                |
| Refer to attached long legal           |                                                                                            | 08.050.0120                                                                                                                    |
|                                        |                                                                                            | Norman Park 2nd                                                                                                                |
| Refer to attached long legal           |                                                                                            | 08.050.0130                                                                                                                    |
|                                        |                                                                                            | Norman Park 2nd                                                                                                                |
|                                        | LOCATION: 8th Avenue NW/22nd Street NW RESOLUTION:  Legal  Lot 8  Lot 10  South 40' Lot 11 | LOCATION: 8th Avenue NW/22nd Street NW RESOLUTION:  Legal BlkNo  Lot 8  Lot 10  South 40' Lot 11  Refer to attached long legal |

NOTE: INCLUDING ADJACENT PUBLIC R.O.W. OF 8TH AVENUE NW AND 22ND ST NW

MMB NOV 0 3 2003

2301-8th Ave NW

That part of Outlot 15, of Norman Park Second Addition of Outlots in the S1/2 of the W3/4 of the SW1/4 of Section 33, Township 103, Range 18, described as follows:

Richard A. + Ann K. Flistand

811- 22 nd St. NW

TRACT I: Outlot 15, of Norman Park Second Addition of Out Lots in the south half of the west three-fourths of the southwest quarter of Section 33, Township 103, Range 18; subject to building and use restrictions recorded in Book X of Miscellaneous, page 377, in the office of the Register of deeds for Mower County, Minnesota, except the land taken by the State of Minnesota and described in the Notice of Lis Pendens recorded in Book 9 of Miscellaneous, page 583; together with that part of Outlot 16, of said Norman Park Second Addition, which lies south of a line parallel with and distant 50 feet southerly of the following described line:

Subject to easements of record.

RECORD

REC'D BY

NOV 0 3 2002

Form No. 5-M - Page 2 ...

Legal Description

2400 - 8th Are N.W.

That part of Outlot 27 of Norman Park 2nd Addition of Outlots in the South Half of the West three-quarters of the Southwest Quarter of Section 33, Township 103 North, Range 18 West, and a tract of land lying North and East of said Outlot 27 being located in the South Half of the West three-quarters of the Southwest Quarter of Section 33, Township 103 North, Range 18 West described as follows: Commencing at the Northeast corner of Outlot 25 of said plat of Norman Park 2nd Addition, said point being the most easterly point of said Outlot 25; thence North on a line parallel with the East line of Outlots 26 and 27 of said Plat of Norman Park 2nd Addition to the highway right-of-way; thence Southwesterly along the highway right-of-way to a point on the West line of said Outlot 27 that is 51 feet North of the Southwest corner of said Outlot 27; thence South along the West line of said Outlot 27 to the Southwest corner thereof; thence east along the South line of said Outlot 27 to the Southeast corner thereof; thence South along the East line of Outlot 26, a distance of 75 feet to the Northwest corner of Outlot 25; thence Southeasterly along the North line of Outlot 25 to the point of beginning excepting therefrom that part thereof that lies in the North 8 acres of the Southwest Quarter of the Southwest Quarter of said Section 33. Subject to the restrictions imposed upon Norman Park 1st Addition and Norman Park 2nd Addition by an instrument recorded in Book X of Miscellaneous, page 377 in the office of the Register of Deeds for Mower County, Minnesota. Excepting however that a stable may be erected on the unplatted land suitable for not to exceed two horses.

#### AND ALSO

Outlot 26 of Norman Park 2nd Addition of Outlots in the South Half of the West three-quarters of the Southwest Quarter of Section 33, Township 103 North, Range 18 West, Mower County, Minnesota. Subject to building and use restrictions recorded in Book X of Miscellaneous, page 377 in the office of the Register of Deeds of Mower County, Minnesota.

# Ricky D. Berg

The following-described portion of the Southwest Quarter of the Southwest Quarter of Section 33, Township 103 North, Range 18 West; Commencing at the Northeast corner of Out Lot 24 of Norman Park Second Addition of Out Lots and the South Half of the West three-fourths of the Southwest Quarter of said Section 33; thence Southeasterly 100 feet along an extension of the North line of said Out Lot 24; thence at a deflection angle to the right of 26 degrees 45 minutes a distance of 130 feet; thence at a deflection angle to the right of 90 degrees 00 minutes to the north line of the Town Road shown on said plat of Norman Park Second Addition and described as Freeborn Road; thence in a northwesterly direction along the North line of said road to the Southeastin Corner of the Southeastin Corner of the Southeastin Corner of the Subject to the following exceptions: along the East line of said Out Lot 24 a distance of 187.31 feet to the place of beginning.

## Richard J. & Belita M. Schindler

Out Lots 11 and 12 of Norman Park Second Addition of Outlots in the South Half of the West Three-fourths of the Southwest Quarter of Section 33, Township 103, Range 18, excepting therefrom the South 40 feet of Out Lot 11, as measured perpendicular to the South line of said Out Lot 11.

Lot 13, of Norman Park Second Addition of Outlots in the South Half of the West Three-fourths of the Southwest Quarter of Section 33, Township 103 North, Range 18 West, Mower County, Minnesota; subject to highway easements of record. Further subject to all easements, restrictions and reservations of record.