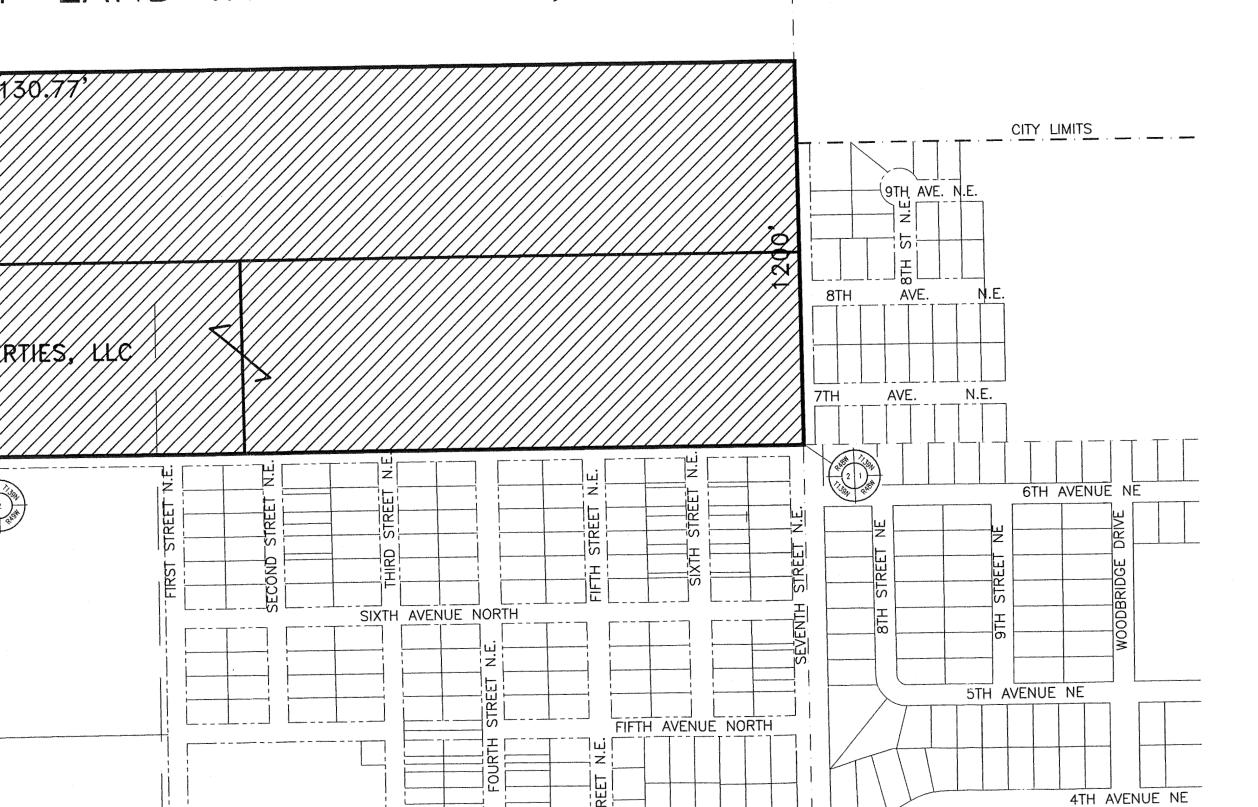

The South 1,200 feet of the Northwest Quarter and the South 1,200 feet of the Northeast Quarter, all in Section 2, Township 139 North, Range 48 West, Clay County, Minnesota.

## EXCEPT THE FOLLOWING TRACTS:

Exception Number 1: That tract deeded to Julie Anderson and Kurt Kennedy by the Warranty Deed recorded as Document Number 519702.

Exception Number 2: That tract deeded to Richard J. Baumhardt and Donna R. Baumhardt by the Quit Claim Deed recorded as Document Number 531665.

Exception Number 3: That tract deeded to Jeremy Bruce Somers by the Quit Claim Deed recorded as Document Number 535128.

Containing 143.77 acres more or less. Subject to easements, restrictions or reservations of record, if any.

Exception Number 3: That tract deeded to Jeremy Bruce Somers by the Quit Claim Deed recorded as Document Number 535128.

Containing 143.77 acres more or less. Subject to easements, restrictions, or reservations of record, if any.

City Administrator

ANNEXATION TO THE CITY OF DILWOR A PARCEL OF LAND IN SECTION **SOMERS** DOC.#535128 **BAUMHARDT** 31.46 DOC.#531665 KENNEDY を DOC.#519702 を MILLER HORIZON PROPERTIES! 5293,37? NORTHWEST SIXTH AVENUE KROSHÚS NORTHWEST NORTHWEST **AVENUE** FOURTH

## NNEXATION PLAT

IE CITY OF DILWORTH, MINNESOTA F LAND IN SECTION 2, T.139N., R.48 W.

SCALE: 1 INCH = 300 FEET

LEGEND

ANNEXATION PROPERTY