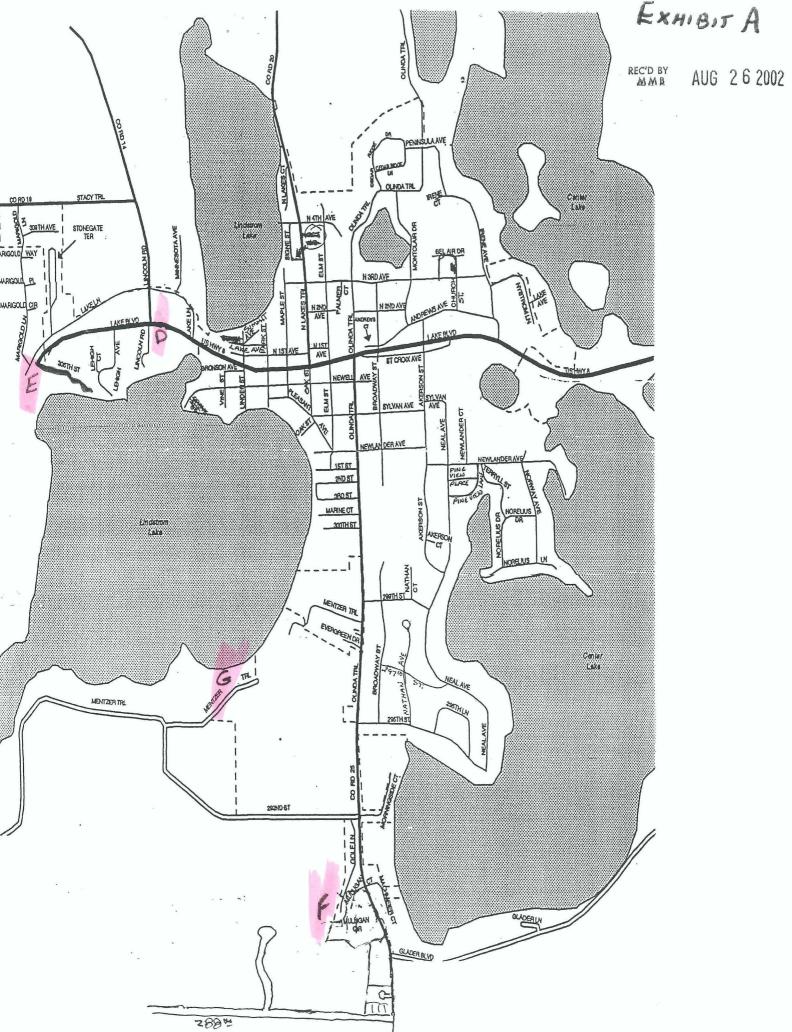

[Mentzer Trail Area]

IN THE MATTER OF
THE JOINT RESOLUTION
OF THE TOWN OF CHISAGO
LAKE AND THE CITY OF
LINDSTROM DESIGNATING
AN UNINCORPORATED
AREA AS IN NEED OF
ORDERLY ANNEXATION
AND CONFERRING
JURISDICTION OVER
SAID AREA TO THE
MINNESOTA MUNICIPAL
BOARD PURSUANT TO
M.S. 414.0325

PETITION FOR ORDERLY ANNEXATION

The Township of Chisago Lake and the City of Lindstrom hereby jointly agree to the following:

1. That the following described area in Chisago Lake Township, Chisago County, is subject to orderly annexation pursuant to Minnesota Statutes 414.0325, and the parties hereto designate this area for orderly annexation, to-wit:

Parcel Number: 02-00036-00, Owner: Roy T. Knafla

Parcel Number: 02-00035-00, Owner: Kerrylee M. Evensen Parcel Number: 02-00034-00, Owner: Carol J. Evenson Parcel Number: 02-00037-00, Owner: Janice K. Evensen

Parcel Number: 02-00032-00, Owner: Thomas & Cheryl L. Leritz

[See Attachment for actual property descriptions]

- 2. That the Town Board of the Township of Chisago Lake and the City Council of the City of Lindstrom, upon passage and adoption of this resolution and upon acceptance by the Municipal Board, confer jurisdiction upon the Minnesota Municipal Board over the various provisions contained in this agreement.
- 3. That these certain properties are presently urban or suburban in nature or about to become so. Further, the City of Lindstrom is capable of providing services to the area within a reasonable time and the annexation is in the best interests of protecting the public health, safety or welfare of the area proposed for annexation. Therefore, these properties would be immediately annexed to the City of Lindstrom, to-wit:

All located within Chisago Lake Township, Chisago County, Minnesota

4. Further, that this certain property which is located in the designated annexation area is hereby granted a time period of five (5) years from the date of approval by the Municipal Board to be annexed into the City of Lindstrom. After said 5-year period, said parcel shall be annexed. However, said property shall be annexed to the

Mentzer Trail Area Orderly Annexation Resolution (2002) - Page 2

City of Lindstrom by the City Council when said parcel meet any of the following criteria:

- (a) the City receives a petition from the property owner or owners requesting that said parcel be annexed to the city, or
- (b) Failure of the existing privately owned sanitary sewer system that requires reconstruction of said sewer system.

Therefore, the property, with owners so named, not to be immediately annexed to the City of Lindstrom is, to-wit:

Parcel Number: 02-00032-00, Owner: Thomas & Cheryl L. Leritz

- 5. Both the Township of Chisago Lake and the City of Lindstrom agree that no alteration of the stated boundaries of this agreement is appropriate. Furthermore, each party agrees that no consideration by the Municipal Board is necessary. Upon receipt of this resolution, passed and adopted by each party, the Municipal Board may review and comment, but shall, within thirty (30) days, order the annexation in accordance with the terms of this joint resolution.
- 6. That the area proposed for annexation is not included in any other orderly annexation agreement area.
- 7. That the area proposed for annexation does not abut any other municipality or township.
- 8. That the reason for the proposed annexation is to facilitate requested maintenance of the sanitary sewer system now servicing the property.
- 9. The total property involved in this annexation is approximately 2 acres.