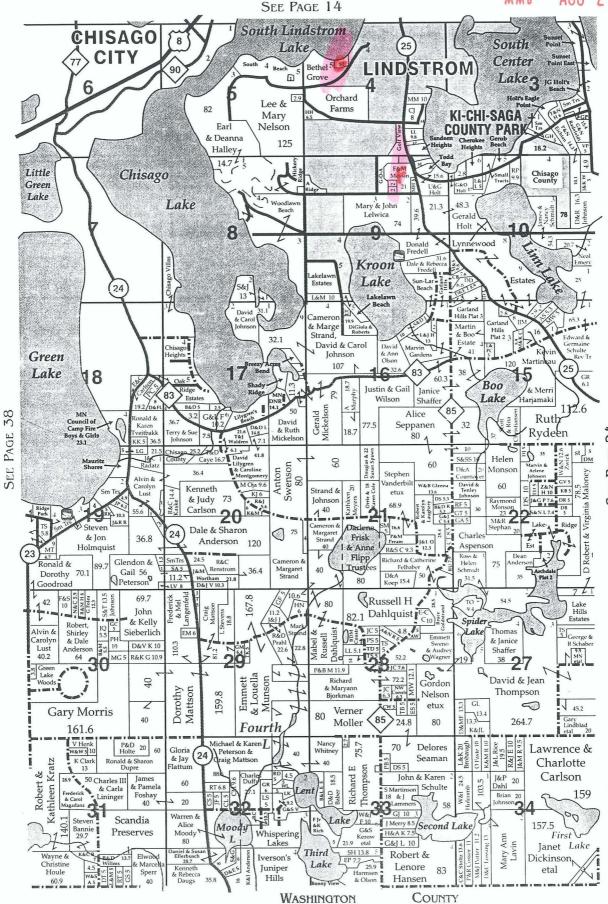

# Chisago Lake (S)

# T.33N. - R.20

©1999 Cloud Cartographics, Inc. St. Cloud,

REC'D BY M M B

AUG 26 2002

EXHIBIT G