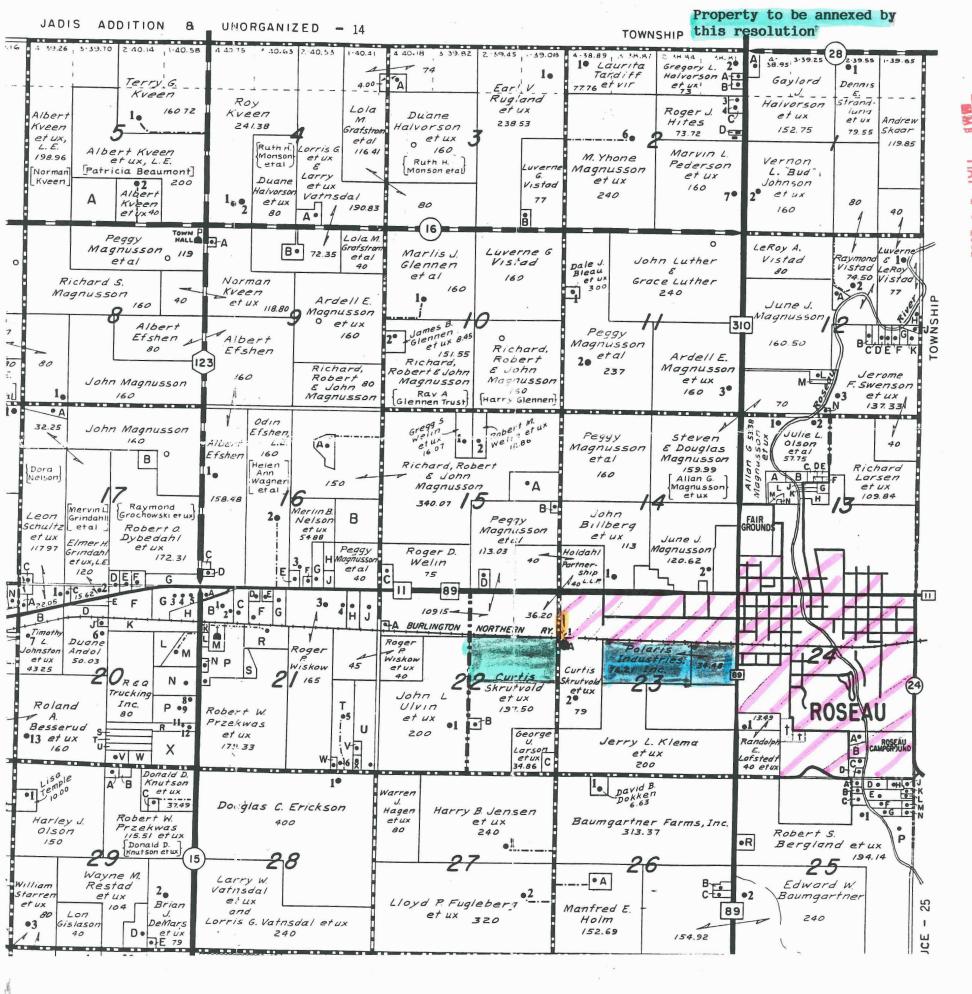

1. The property which is covered by this orderly annexation agreement is legally described as follows:

The South Half of the Northeast Quarter (S½ NE¼) of Section Twenty-two (22), Township One Hundred Sixty-two (162) North, Range Forty (40) West.

THE TOTAL ACREAGE OF THE ABOVE DESCRIBED IS: 80 ACRES ±. (Hereinafter referred to as "the Property").

- 2. The parties hereby confer jurisdiction on the Municipal Boundary Adjustments/Minnesota Office of Strategic and Long-Range Planning over annexation of the Property and over the various provisions of this agreement. The Property is adjacent to the City of Roseau, Minnesota.
- 3. The two electrical suppliers affected by this annexation, to-wit: the City of Roseau, Minnesota and the Roseau Electric Cooperative, Inc., have agreed that there will be no change in electrical rates following the proposed annexation. The parties hereto therefore agree that the utility service notice, as required pursuant to M. S. 414.0325, Subd. 1a is unnecessary and should be waived.
- 4. The Property shall be zoned according to normal zoning procedure established in the City of Roseau Zoning Ordinance. The City of Roseau Zoning and Subdivision Regulation Ordinances shall guide the City in arriving at the appropriate zoning of the property. When the Property is annexed to the City it will be zoned <u>Industrial Manufacturing (I.M.)</u>.