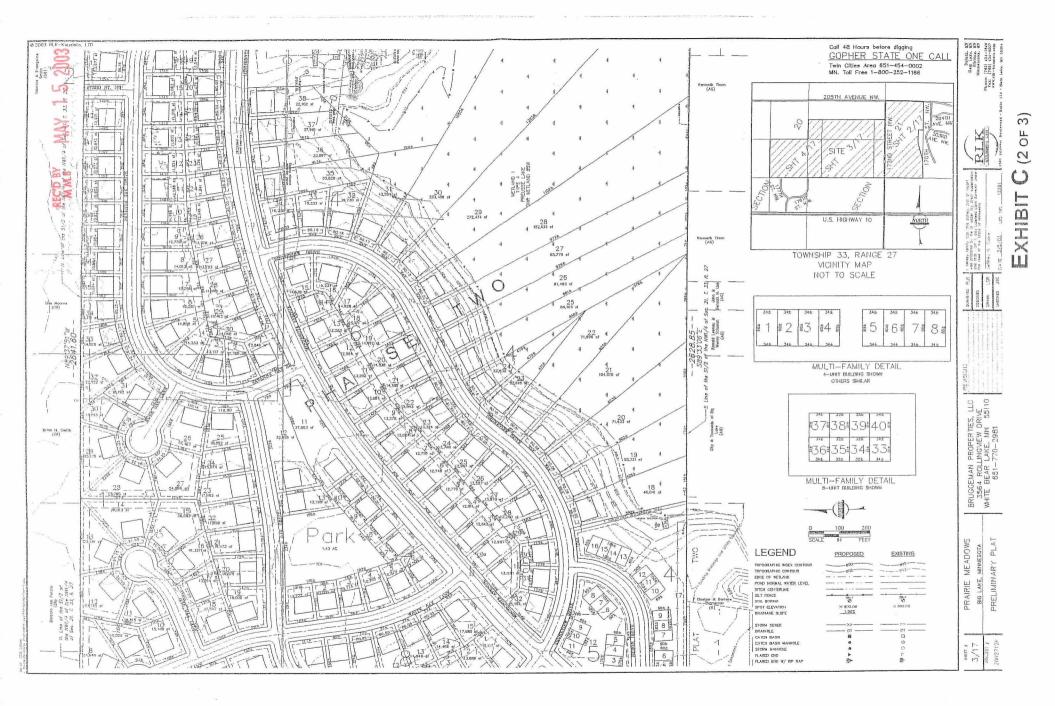

Whereupon the motion was duly passed and executed.

Attachments:

- 1. Orderly Annexation Agreement OA-829 (Exhibit A)
- 2. Annexation Property Legal Description (Exhibit B)
- 3. Annexation Property Parcel Map (Exhibit C)
- 4. Annexation Subject Site Map (Exhibit D)

### Parcel 3:

The South Half of the North East Quarter of the Northwest Quarter of Section 21, Township 33, Range 27, Sherburne County, Minnesota.

Total Acres: approximately 232.3

EXHIBIT B (2 OF 2)

C (1 OF 3)