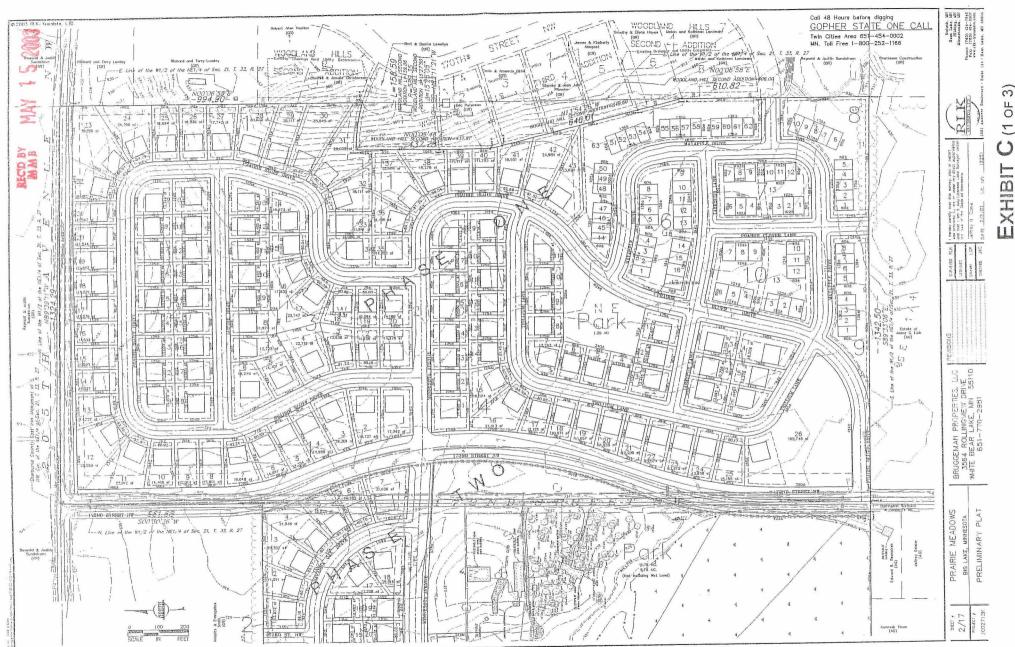

Whereupon the motion was duly passed and executed.

Attachments:

- 1. Orderly Annexation Agreement OA-829 (Exhibit A)
- 2. Annexation Property Legal Description (Exhibit B)
- 3. Annexation Property Parcel Map (Exhibit C)
- 4. Annexation Subject Site Map (Exhibit D)

### Parcel 3:

The South Half of the North East Quarter of the Northwest Quarter of Section 21, Township 33, Range 27, Sherburne County, Minnesota.

Total Acres: approximately 232.3

EXHIBIT B (2 OF 2)

C (1 OF 3)