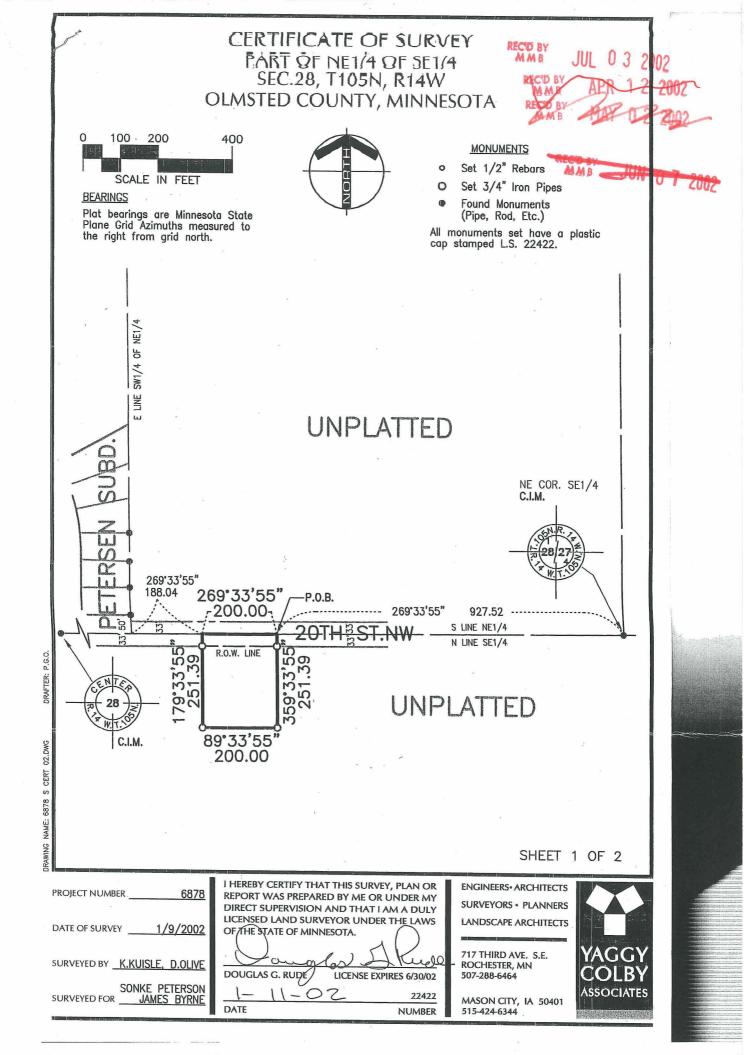

That part of the Northeast Quarter of the Southeast Quarter of Section 28, Township 105 North, Range 14 West, Olmsted County, Minnesota, described as follows:

Commencing at the northeast corner of said Southeast Quarter; thence westerly on a Minnesota State Plane Grid Azimuth from north of 269 degrees 33 minutes 55 seconds along the north line of said Southeast Quarter 927.52 feet to the point of beginning; thence continue westerly 269 degrees 33 minutes 55 seconds azimuth along said north line 200.00; thence southerly 179 degrees 33 minutes 55 seconds azimuth 251.39 feet; thence easterly 89 degrees 33 minutes 55 seconds azimuth 200 feet; thence northerly 359 degrees 33 minutes 55 seconds azimuth 251.39 feet to the point of beginning.

| MMB      |     | 07 | 2002 | - |
|----------|-----|----|------|---|
| RECTO BY | JUL | 03 | 2002 |   |

Subject to 33.00 ft easement along the north line of said tract. Said tract contains 1.15 acres more or less, including .15 acres of road right of way.