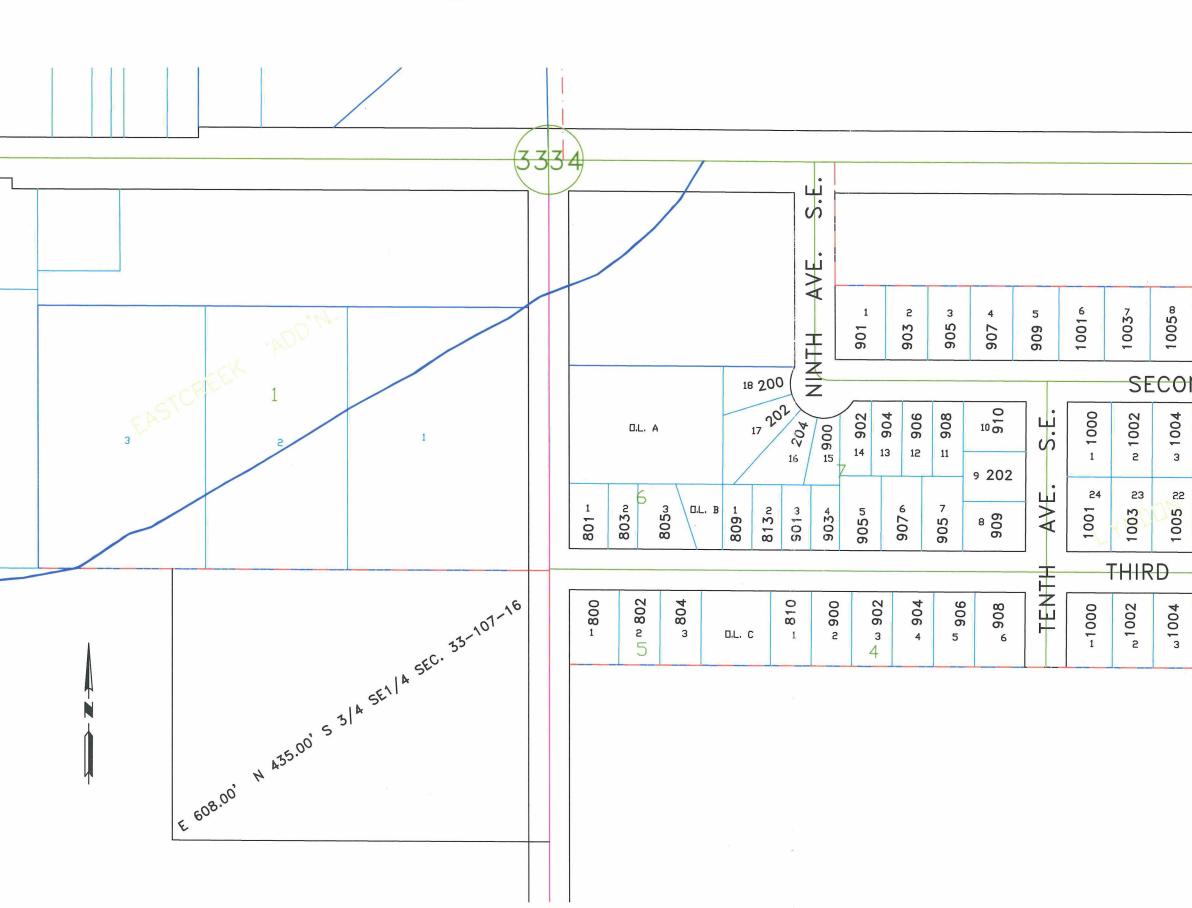

The description of the property is as follows: Attached

- 2. Request for annexation to the City of Kasson and detachment from Mantorville Township is for the purpose of platting and extending utility lines for future commercial development. Mantorville Township is unable to provide necessary services such as sanitary sewer, storm sewer, water and adequate police services and facilities.
- 3. No consideration by the Director of Strategic and Long Range Planning is necessary, although the Director may review and comment. However, within 30 days the Director shall order their annexation in accordance with the terms of said Orderly Annexation Agreement and joint resolution.

## Legal Description for Marti Annexation:

The East 608.00 feet of the North 435.00 feet of the South <sup>3</sup>/<sub>4</sub> of the SE <sup>1</sup>/<sub>4</sub> of Section 33, Township 107, Range 16, Dodge County, Minnesota