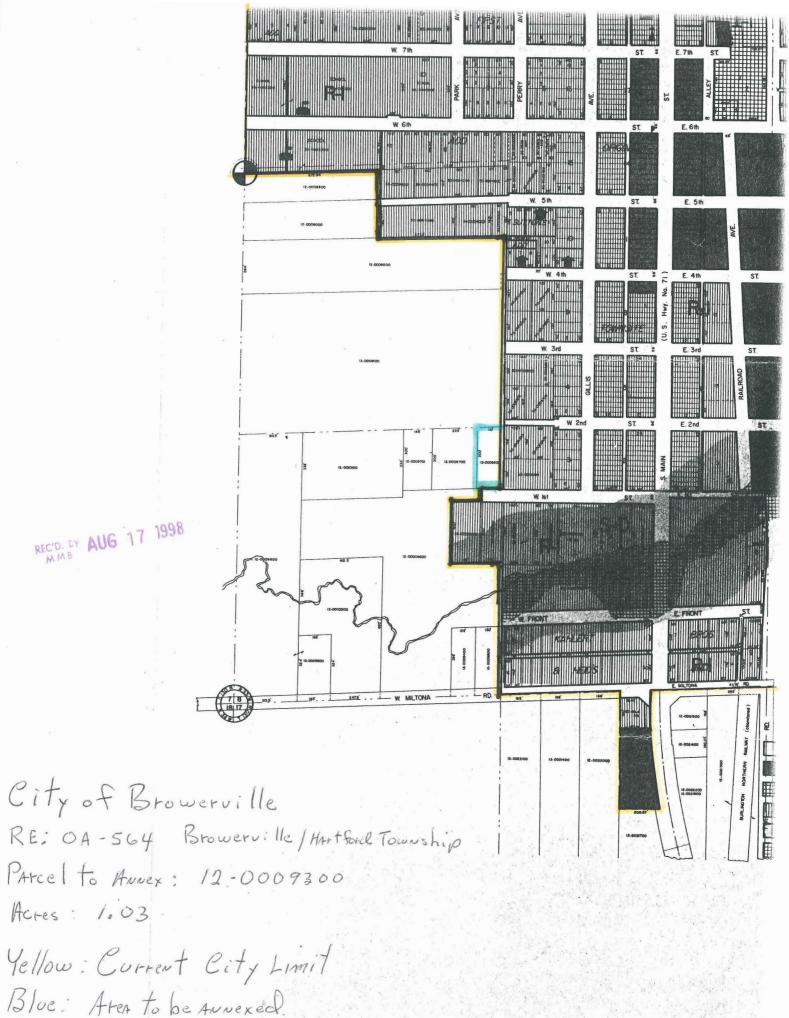

Beginning at the Northeast Corner of the Southwest Quarter of the Southwest Quarter (SW1/4SW1/4), Section Eight (8), Township One Hundred Thirty (130), Range Thirty-three (33); thence South three hundred thirty-three (333) feet; thence West one hundred ten (110) feet, thence North three hundred thirty-three (333) feet, thence East one hundred ten (110) feet to the place of beginning; and also the East twenty-six (26) feet of the following described parcel, viz: Beginning at a point one hundred ten (110) feet West of the Northeast Corner of the Southwest Quarter of the Southwest Quarter (SW1/4SW1/4) of Section Eight (8), Township one hundred thirty (130), Range thirty-three (33), thence West a distance of three hundred ninety-six (396) feet, thence South a distance of three hundred (300) feet, thence East a distance of three hundred ninety-six (396) feet, thence North a distance of three hundred (300) feet to the place of beginning.