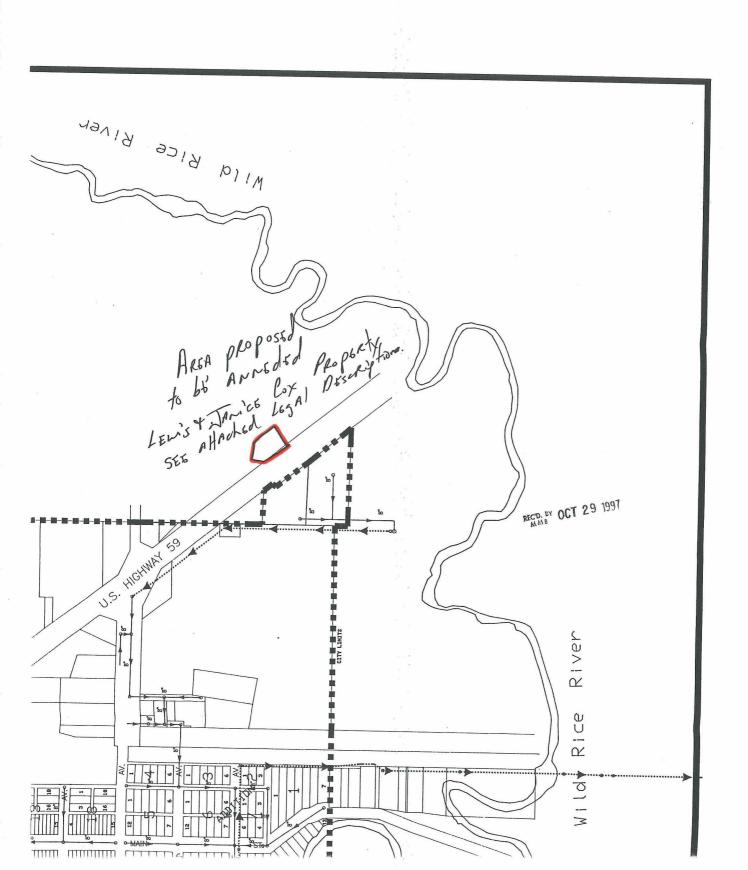

1. That the following described area in Pembina Township is in need of orderly annexation pursuant to Minnesota Statutes 414.0325, and the parties hereto designate this area for orderly annexation:

A Fifty-seven Hundredths (0.57) acre of land in the Northeast Quarter of the Northeast Quarter (NE 1/4 NE 1/4) of Section Eleven (11), Township One Hundred Forty-four (44), North of Range Forty-two (42) West of the Fifth Principal Meridian in Mahnomen County, Minnesota, described as follows:

Beginning at a point marked by an iron monument, which point bears East Nineteen (19) rods, South forty (40) rods and East twenty eight and six tenths (28.6) feet from the Northwest Corner of said NE 1/4 NE 1/4; thence running due East one hundred and one five tenths (101.5) feet to an iron stake; thence Southeasterly One Hundred Twenty Nine and two tenths (129.2) feet parallel to the Northeasterly Line of State Highway #59 to an iron stake; thence at right angles Southwesterly One Hundred Fifty (150) feet to an iron pipe on the Northeasterly Line of the said State Highway; thence Northwesterly on and along the Northeasterly Line of the said Highway Ninety (90.0) feet; thence at right angles Northeasterly Ten (10.0) feet to Highway Engineer's Station #489 plus 00 (iron monument); thence at right angles Northwesterly on and along the Northeasterly Line of the said State Highway Eighty-seven and three tenths (87.3) feet to an iron pipe; thence running Northeasterly Sixty-one and nine tenths (61.9) feet to the point of beginning and there terminating.