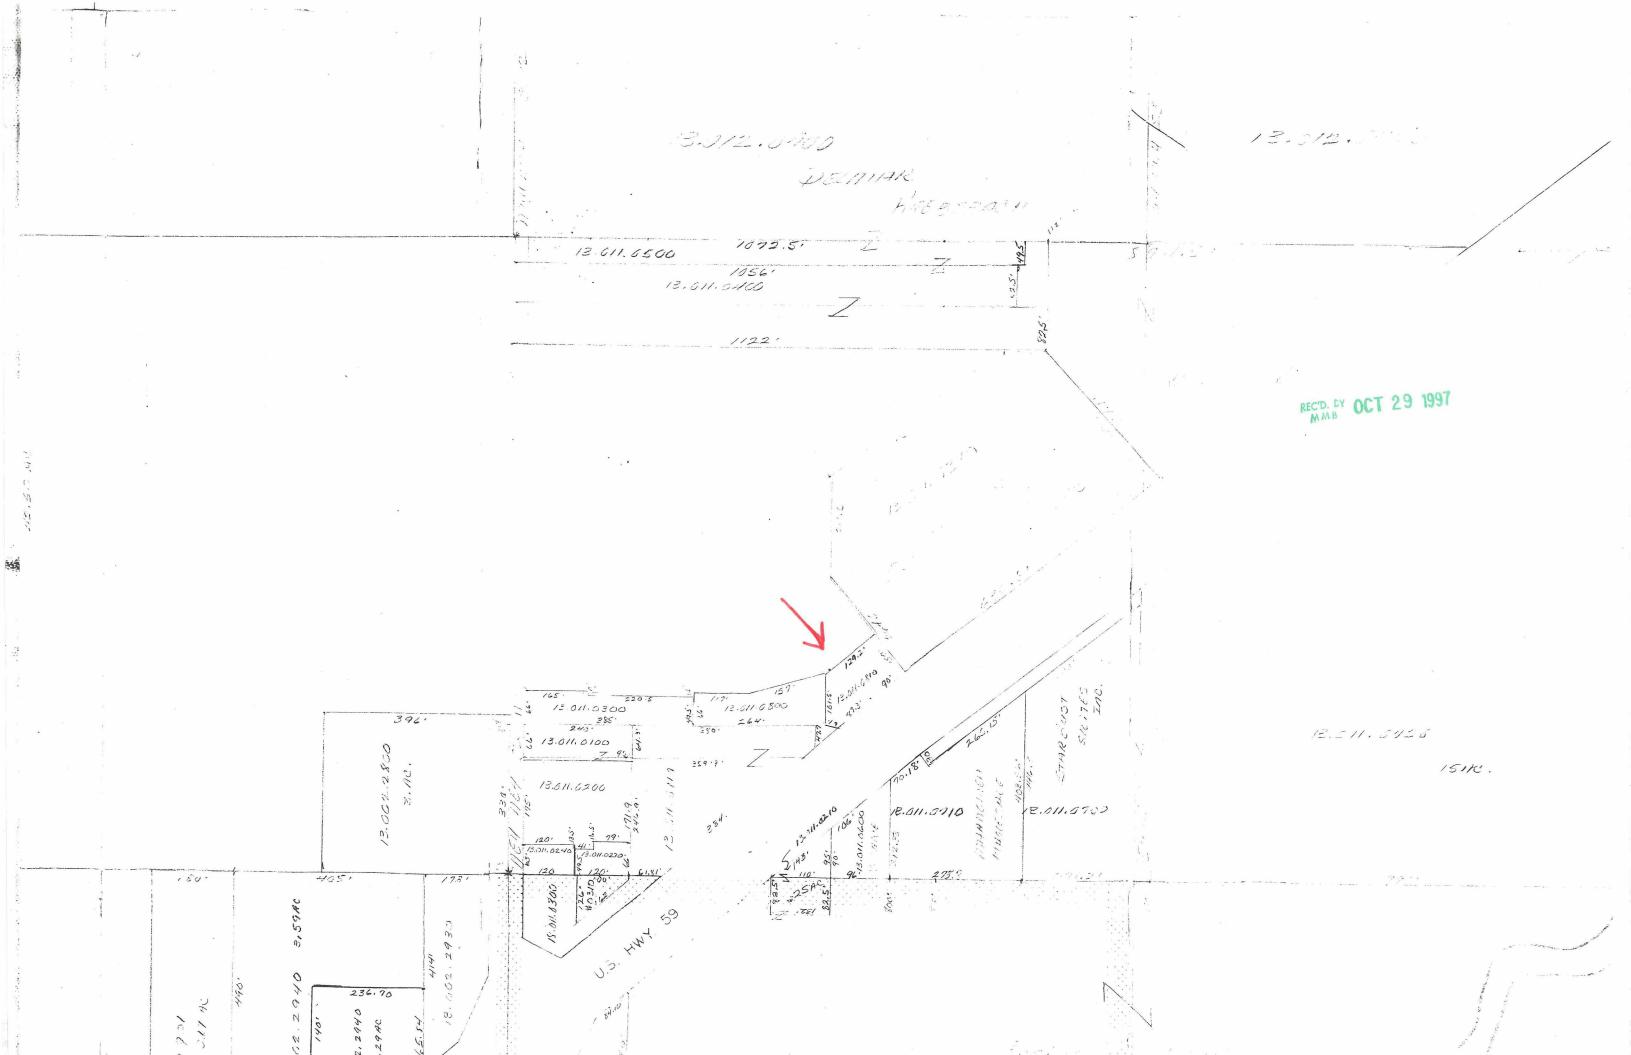

1. That the following described area in Pembina Township is in need of orderly annexation pursuant to Minnesota Statutes 414.0325, and the parties hereto designate this area for orderly annexation:

A Fifty-seven Hundredths (0.57) acre of land in the Northeast Quarter of the Northeast Quarter (NE 1/4 NE 1/4) of Section Eleven (11), Township One Hundred Forty-four (44), North of Range Forty-two (42) West of the Fifth Principal Meridian in Mahnomen County, Minnesota, described as follows:

Beginning at a point marked by an iron monument, which point bears East Nineteen (19) rods, South forty (40) rods and East twenty eight and six tenths (28.6) feet from the Northwest Corner of said NE 1/4 NE 1/4; thence running due East one hundred and one five tenths (101.5) feet to an iron stake; thence Southeasterly One Hundred Twenty Nine and two tenths (129.2) feet parallel to the Northeasterly Line of State Highway #59 to an iron stake; thence at right angles Southwesterly One Hundred Fifty (150) feet to an iron pipe on the Northeasterly Line of the said State Highway; thence Northwesterly on and along the Northeasterly Line of the said Highway Ninety (90.0) feet; thence at right angles Northeasterly Ten (10.0) feet to Highway Engineer's Station #489 plus 00 (iron monument); thence at right angles Northwesterly on and along the Northeasterly Line of the said State Highway Eighty-seven and three tenths (87.3) feet to an iron pipe; thence running Northeasterly Sixty-one and nine tenths (61.9) feet to the point of beginning and there terminating.