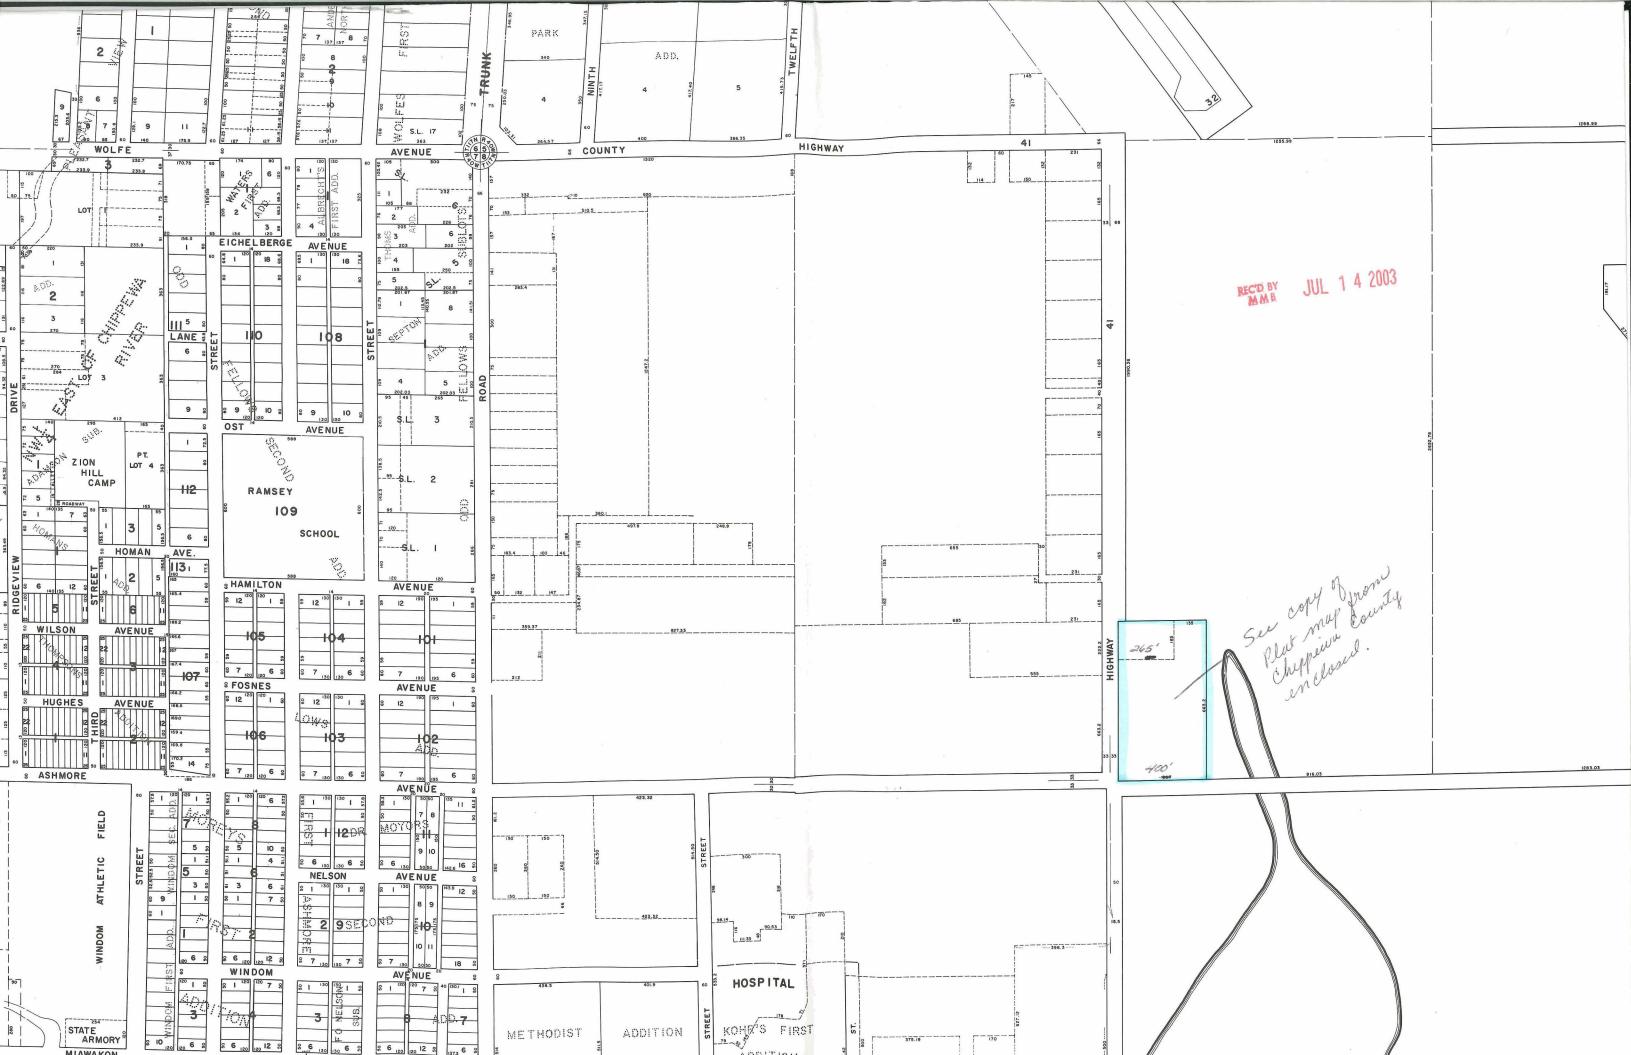

## EXHIBIT A

The following tracts of land in Chippewa County, Minnesota:

A tract in the Southwest Quarter of the Northeast Quarter (SE% of NE%) of Section Eight (8), Township One Hundred Seventeen (117), Range Forty (40) beginning 663.2 feet North of the Southwest corner of said quarter section, thence running East 265 feet parallel to the South line of said quarter section, thence running South 165 feet parallel to the West line of said quarter section, thence running West 265 feet parallel to the South line of said quarter section, thence running North 165 feet on the West line of said quarter section to the point of beginning.

A tract in the West Half of the Northeast Quarter (W½ of NE¾) of Section Eight (8), Township One Hundred Seventeen (117), Range Forty (40) beginning at the Southwest corner, thence East 400 feet, thence North 663.2 feet, thence West 135 feet, thence South 165 feet, thence West 265 feet, thence South 498.2 feet to the point of beginning.