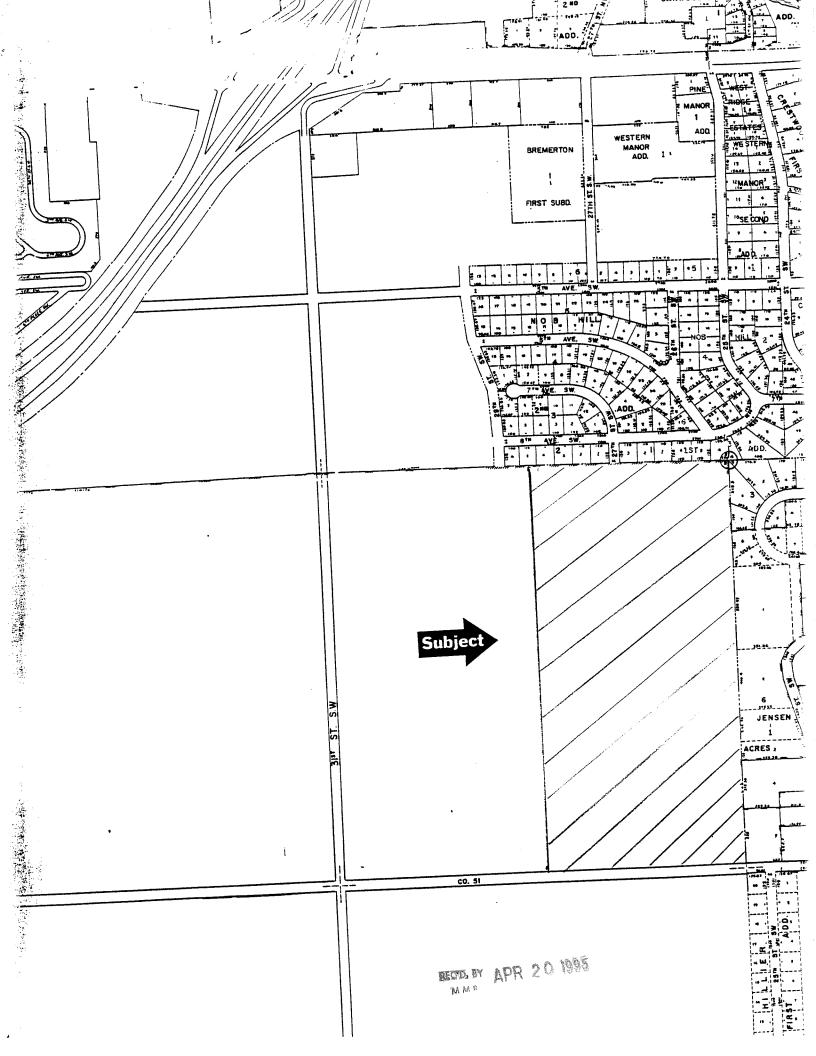

The East half of the Northeast quarter of Section 8, Township 102 North, Range 18 West, Mower County Minnesota. Total: 80 acres.

- 2. That the Town Board of the Township of Austin and the City Council of the City of Austin, upon passage and adoption of this resolution and upon the acceptance by the Municipal Board, confer jurisdiction upon the Municipal Board over the various provisions contained in this Agreement.
- 3. That these certain properties which abut the City of Austin are presently urban or suburban in nature or are about to become so. Further, The City of Austin is capable or providing services to this area within a reasonable time, and the annexation is in the best interest of the area proposed for annexation. Therefore, these properties would be immediately annexed to the City of Austin, to wit:

The East half of the Northeast quarter of Section 8, Township 102 North, Range 18 West, Mower County Minnesota. Total: 80 acres.

4. Upon annexation, the City shall zone as "R-1" Single Family Residential.