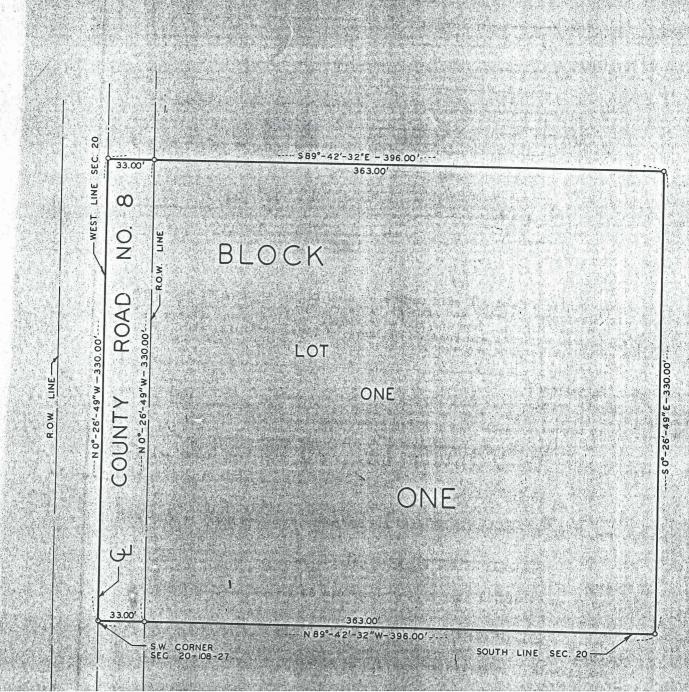

Lot 1, Block One, Willaert's Subdivision, except the North 150 feet of the West 178.20 feet, Section 20, Township 108 North, Range 26 West.

This resolution shall become effective immediately upon its passage and without publication.

Lot 1, Block One, Willaert's Subdivision, except the North 150 feet of the West 178.20 feet, Section 20, Township 108 North, Range 26 West.

Date and Jogol Signature Clerk

## WILLAERT'S SUBDIVISION BLUE EARTH COUNTY, MINNESOTA