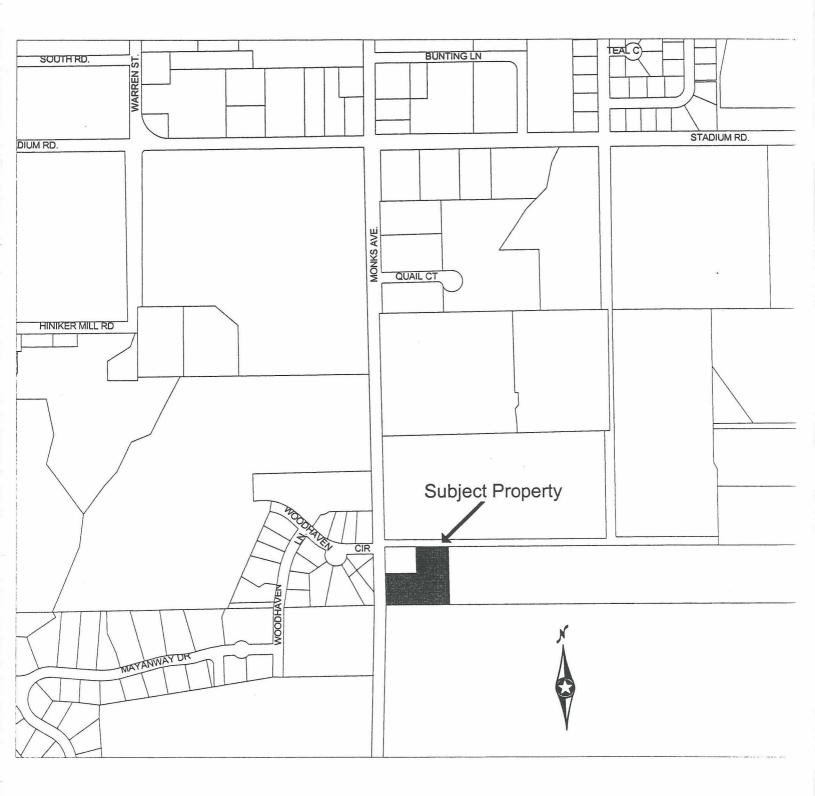

## RESOLUTION OF THE CITY OF MANKATO APPROVING ANNEXATION PER JOINT ORDERLY ANNEXATION AGREEMENT WITH MANKATO TOWNSHIP

WHEREAS, a petition has been submitted by Arthur and Lois Willaert, owners of property located in Section 20, Township 108 North, Range 26 West, requesting that said property on the petition be annexed to the City of Mankato; and

Lot 1, Block One, Willaert's Subdivision, except the North 150 feet of the West 178.20 feet, Section 20, Township 108 North, Range 26 West.

This resolution shall become effective immediately upon its passage and without publication.

Lot 1, Block One, Willaert's Subdivision, except the North 150 feet of the West 178.20 feet, Section 20, Township 108 North, Range 26 West.

Date and Jogol Signature Clerk